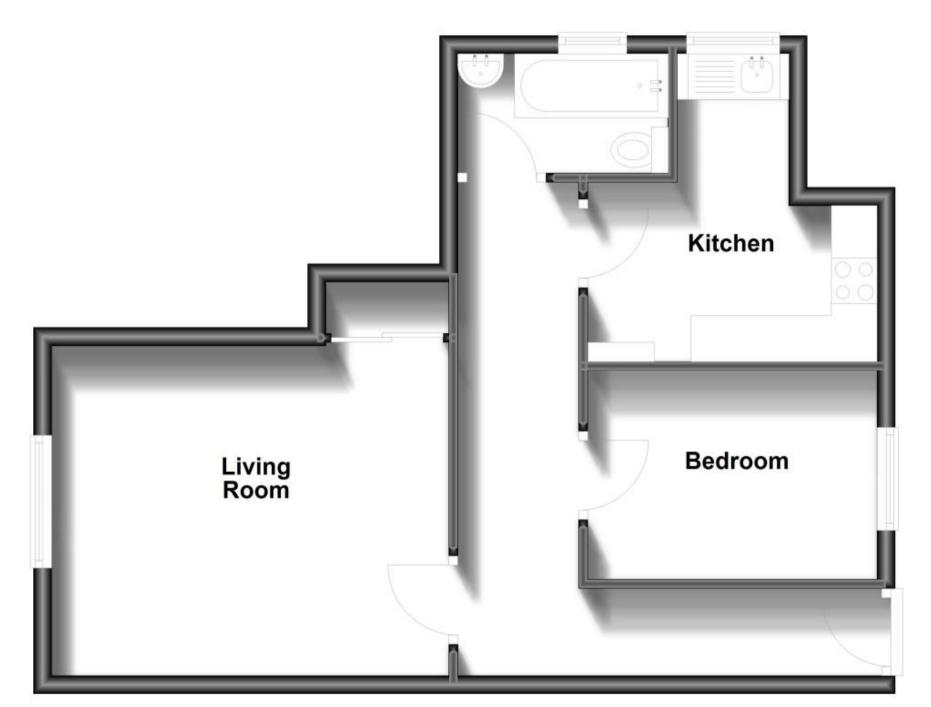

### Accommodation

Stairs To 1st Floor Entrance Hallway Living Room 4.34x3.60 Bedroom 3.16x2.28 Kitchen 3.16x1.70 Bathroom 2.30x1.40

# **First Floor**

Approx. 46.5 sq. metres (500.8 sq. feet)