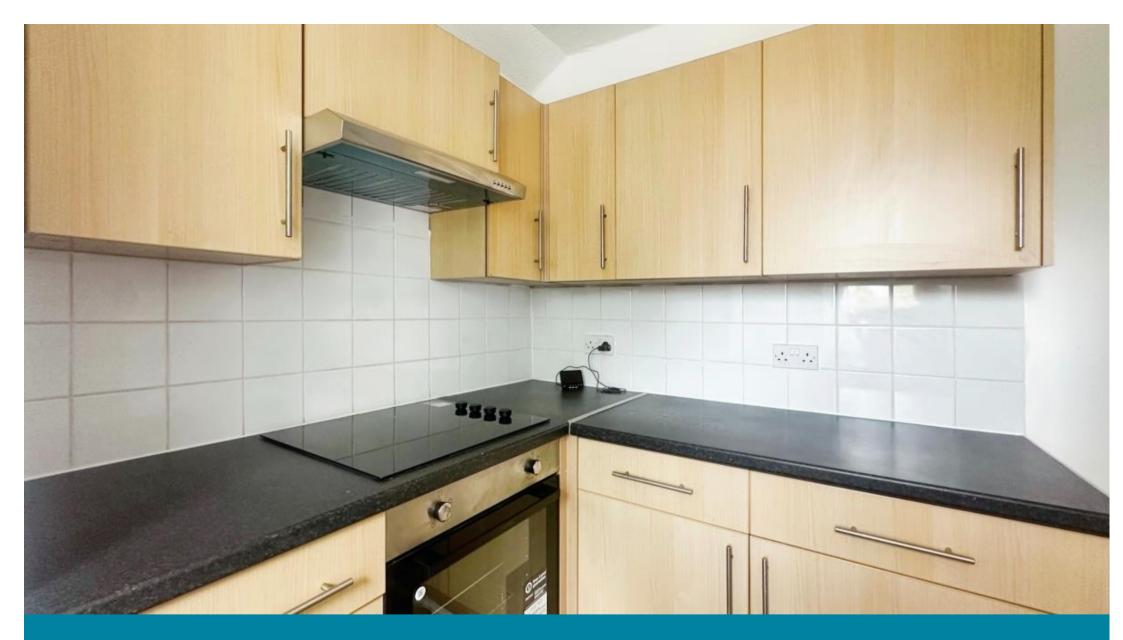

### Accommodation

Stairs To 1st Floor Entrance Hallway Living Room 4.34x3.60 Bedroom 3.16x2.28 Kitchen 3.16x1.70 Bathroom 2.30x1.40