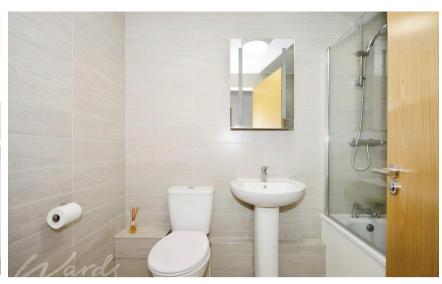

## **Accommodation**

Communal Hallway & Stairs Lift

**Lounge Area** 4.38x4.09 **Kitchen Area** 3.75x1.75 **Bedroom** 3.80x2.71

**Bathroom** 