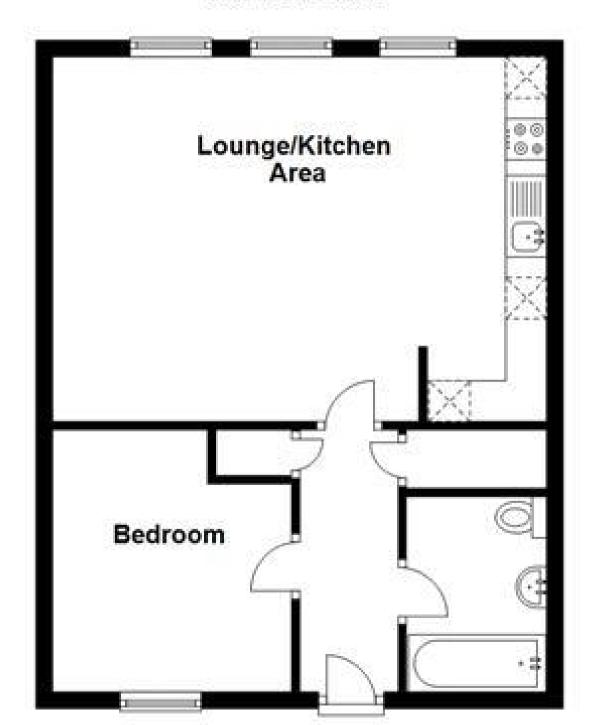

## **Accommodation**

Communal Hallway & Stairs Lift

**Lounge Area** 4.38x4.09 **Kitchen Area** 3.75x1.75 **Bedroom** 3.80x2.71

**Bathroom** 

## **Ground Floor**