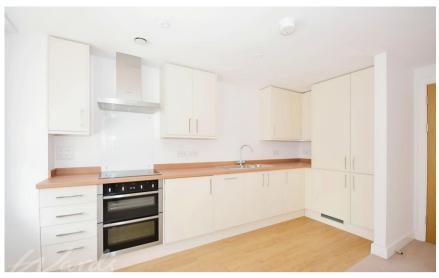

## **Accommodation**

Communal Hallway & Stairs Lift

**Lounge Area** 4.38x4.09 **Kitchen Area** 3.75x1.75 **Bedroom** 3.80x2.71

**Bathroom** 