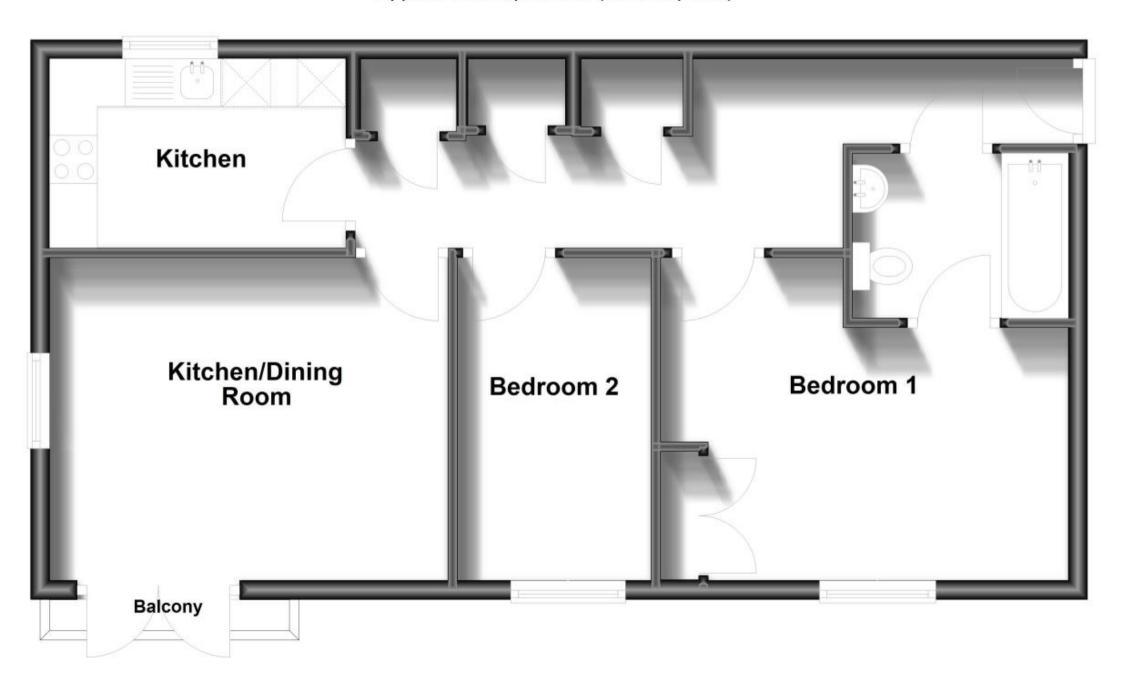

## **Main Features**

- **Two Bedroom Ground Floor Apartment**
- No Deposit Option Available
- Video Walk About Available
- Kitchen Appliances
- **Electric Heating**
- **Allocated Residential Permit Parking**

## Accommodation

Communal Entrance

Internal Hallway

Living Room 4.17x3.38

Kitchen 3.10x1.98

Bedroom 1 4.27x3.23

Bedroom 2 3.38x2.03

**Bathroom** 2.14x1.91

## **Ground Floor**

Approx. 58.9 sq. metres (634.3 sq. feet)