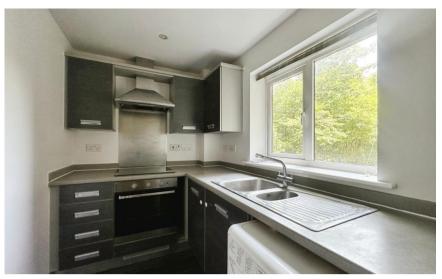

## Accommodation

Communal Entrance

Internal Hallway

Living Room 4.17x3.38

Kitchen 3.10x1.98

Bedroom 1 4.27x3.23

Bedroom 2 3.38x2.03

**Bathroom** 2.14x1.91