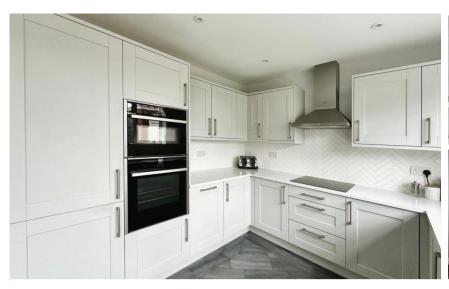

## Accommodation

**Entrance Porch** 

**Living Room** 5.66x3.70

Kitchen/Dining Room 5.66x4.05

Stairs & Landing

Bedroom 1 4.16x3.24

Bedroom 2 3.46x3.24

**Bedroom 3** 2.60x2.42