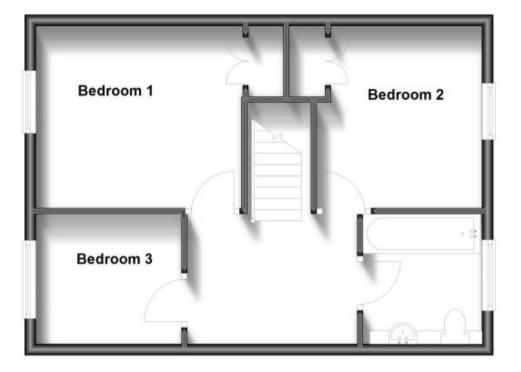

## Accommodation

**Entrance Porch** 

**Living Room** 5.66x3.70

Kitchen/Dining Room 5.66x4.05

Stairs & Landing

Bedroom 1 4.16x3.24

Bedroom 2 3.46x3.24

**Bedroom 3** 2.60x2.42

**Bathroom** 2.30x2.02

Garden

Garage & Driveway

Call Maidstone 01622 675064 ■ wardsofkent.co.uk

POTENTIAL:

CURRENT:

Ground Floor Approx. 36.9 sq. metres (396.9 sq. feet)

Living Room

Kitchen/Dining Room

First Floor
Approx. 43.9 sq. metres (472.3 sq. feet)