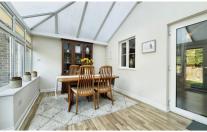

## **Accommodation**

**Entrance Hallway** 

Kitchen 3.30x2.45

**Living Room** 4.65x4.30

Conservatory 4.65x3.00

**Cloakroom** 1.81x0.94

Stairs & Landing

**Bedroom 1** 4.18x2.56