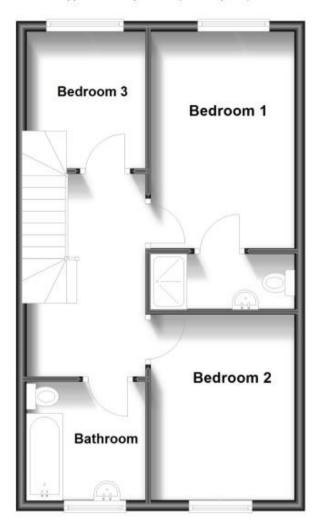

## **Accommodation**

**Entrance Hallway** 

Kitchen 3.30x2.45

**Living Room** 4.65x4.30

Conservatory 4.65x3.00

**Cloakroom** 1.81x0.94

Stairs & Landing

**Bedroom 1** 4.18x2.56

En Suite Shower Room 2.54x1.07

**Bedroom 2** 3.58x2.54 **Bedroom 3** 2.92x2.03

**Bathroom** 2.51x1.95

Garden

Garage & Driveway

Call Maidstone 01622 675064 ■ wardsofkent.co.uk

POTENTIAL:

CURRENT:

## **Ground Floor**

Approx. 83.5 sq. metres (898.8 sq. feet)

First Floor Approx. 46.7 sq. metres (502.6 sq. feet)