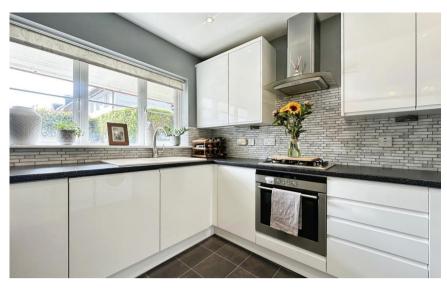

## **Accommodation**

**Entrance Hallway** 

Kitchen 3.30x2.45

**Living Room** 4.65x4.30

Conservatory 4.65x3.00

**Cloakroom** 1.81x0.94

Stairs & Landing

**Bedroom 1** 4.18x2.56