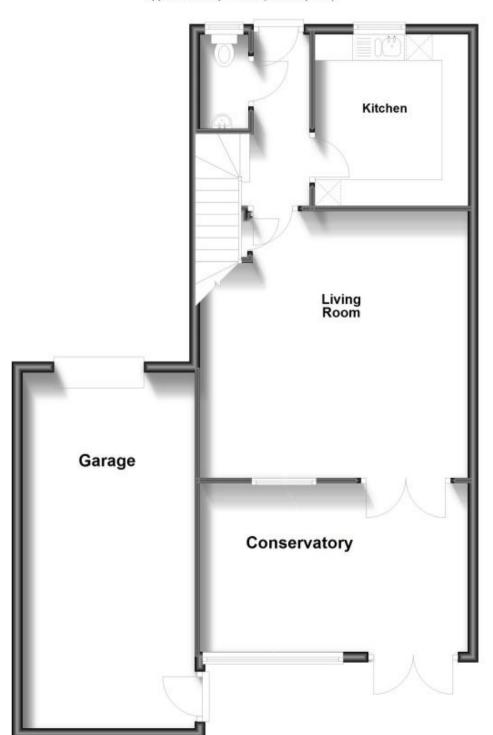

## **Accommodation**

**Entrance Hallway** 

Kitchen 3.30x2.45

**Living Room** 4.65x4.30

Conservatory 4.65x3.00

**Cloakroom** 1.81x0.94

Stairs & Landing

**Bedroom 1** 4.18x2.56

En Suite Shower Room 2.54x1.07

**Bedroom 2** 3.58x2.54 **Bedroom 3** 2.92x2.03

**Bathroom** 2.51x1.95

Garden

Garage & Driveway

Call Maidstone 01622 675064 ■ wardsofkent.co.uk

POTENTIAL:

CURRENT:

## **Ground Floor**

Approx. 83.5 sq. metres (898.8 sq. feet)

First Floor Approx. 46.7 sq. metres (502.6 sq. feet)