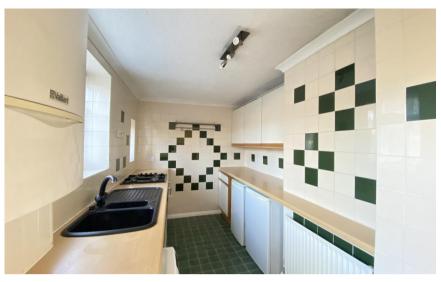

## Accommodation

**Entrance Hallway** 

Cloakroom 1.54x0.86

Lounge 5.05x2.95

Kitchen 5.05x2.14

Stairs & Landing

**Bedroom 1** 4.37x2.76

Bedroom 2 4.37x3.10