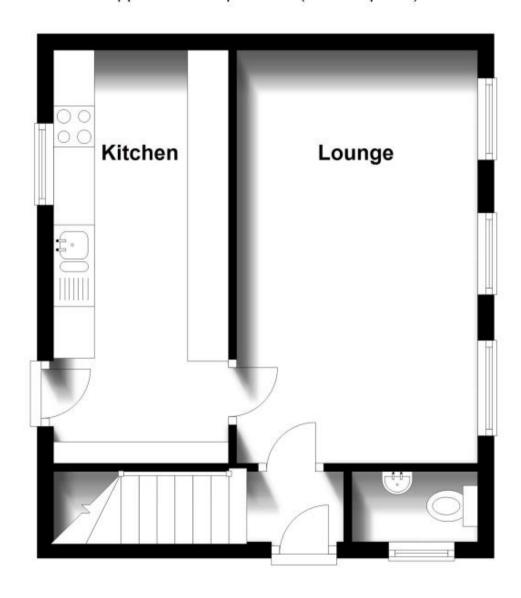

## Accommodation

**Entrance Hallway** 

Cloakroom 1.54x0.86

Lounge 5.05x2.95

Kitchen 5.05x2.14

Stairs & Landing

**Bedroom 1** 4.37x2.76

Bedroom 2 4.37x3.10

## Call Maidstone 01622 675064 ■ wardsofkent.co.uk

**Ground Floor** 

Approx. 31.2 sq. metres (335.7 sq. feet)

**First Floor** 

Approx. 32.0 sq. metres (344.0 sq. feet)

Total area: approx. 63.2 sq. metres (679.7 sq. feet)