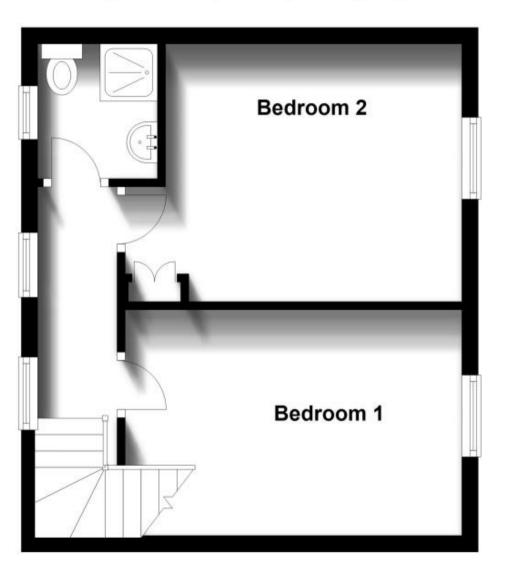

## Accommodation

**Entrance Hallway** 

Cloakroom 1.54x0.86

Lounge 5.05x2.95

Kitchen 5.05x2.14

Stairs & Landing

**Bedroom 1** 4.37x2.76

Bedroom 2 4.37x3.10

## Call Maidstone 01622 675064 ■ wardsofkent.co.uk

**Ground Floor** 

Approx. 31.2 sq. metres (335.7 sq. feet)

**First Floor** 

Approx. 32.0 sq. metres (344.0 sq. feet)

Total area: approx. 63.2 sq. metres (679.7 sq. feet)