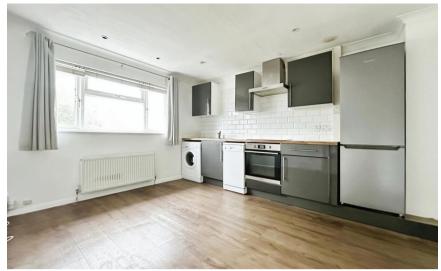

## **Accommodation**

Communal Entrance

Stairs & Landing

Lounge/Kitchen 4.26x3.64

Bedroom 1 3.35x3.20

**Bedroom 2** 3.96x1.72

**Bathroom** 

Allocated Parking