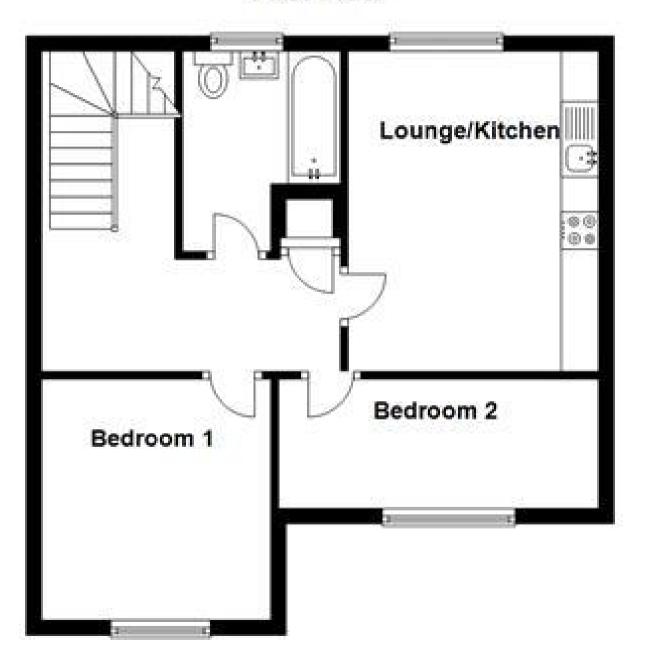

## **Accommodation**

Communal Entrance

Stairs & Landing

Lounge/Kitchen 4.26x3.64

Bedroom 1 3.35x3.20

**Bedroom 2** 3.96x1.72

**Bathroom** 

Allocated Parking

## First Floor