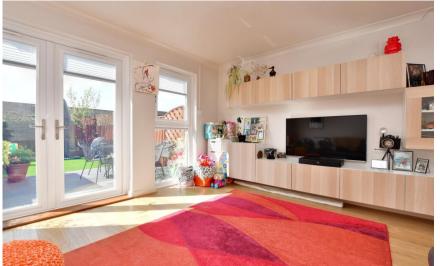

### Accommodation

Porch & Hallway Living/Dining Room 4.50x4.19 Kitchen/Breakfast Room 3.81x2.59 Stairs & Landing Bedroom 1 4.19x2.69 Bedroom 2 3.10x2.69 Bedroom 3 3.10x1.70 Shower Room 2.08x1.70 Garden Allocated Parking