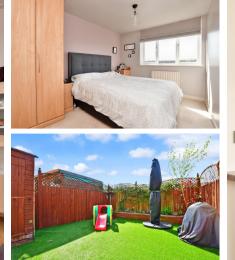

### Accommodation

Porch & Hallway Living/Dining Room 4.50x4.19 Kitchen/Breakfast Room 3.81x2.59 Stairs & Landing Bedroom 1 4.19x2.69 Bedroom 2 3.10x2.69 Bedroom 3 3.10x1.70 Shower Room 2.08x1.70 Garden Allocated Parking