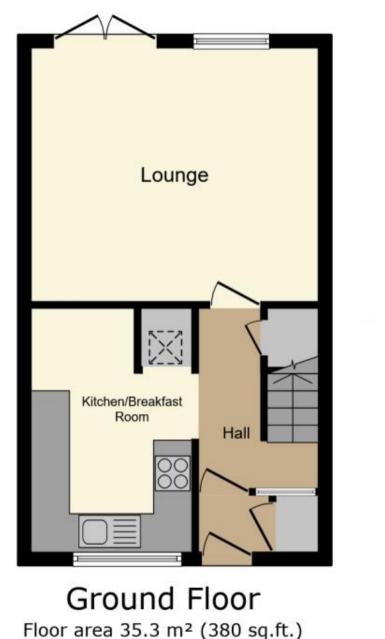

### Accommodation

Porch & Hallway Living/Dining Room 4.50x4.19 Kitchen/Breakfast Room 3.81x2.59 Stairs & Landing Bedroom 1 4.19x2.69 Bedroom 2 3.10x2.69 Bedroom 3 3.10x1.70 Shower Room 2.08x1.70 Garden Allocated Parking

Bedroom 1

Bedroom 3

First Floor Floor area 35.3 m² (380 sq.ft.)

## TOTAL: 70.6 m<sup>2</sup> (760 sq.ft.)

This floor plan is for illustrative purposes only. It is not drawn to scale. Any measurements, floor areas (including any total floor area), openings and orientations are approximate. No details are guaranteed, they cannot be relied upon for any purpose and do not form any part of any agreement. No liability is taken for any error, omission or misstatement. A party must rely upon its own inspection(s). Powered by www.Propertybox.io