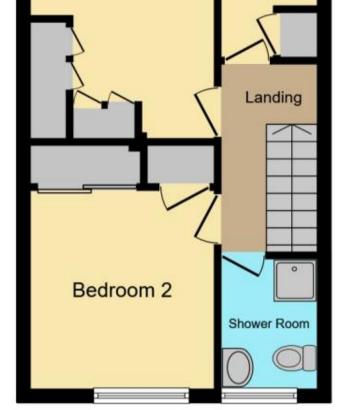

### Accommodation

Porch & Hallway Living/Dining Room 4.50x4.19 Kitchen/Breakfast Room 3.81x2.59 Stairs & Landing Bedroom 1 4.19x2.69 Bedroom 2 3.10x2.69 Bedroom 3 3.10x1.70 Shower Room 2.08x1.70 Garden Allocated Parking

Bedroom 1

Bedroom 3

First Floor Floor area 35.3 m² (380 sq.ft.)

## TOTAL: 70.6 m<sup>2</sup> (760 sq.ft.)

This floor plan is for illustrative purposes only. It is not drawn to scale. Any measurements, floor areas (including any total floor area), openings and orientations are approximate. No details are guaranteed, they cannot be relied upon for any purpose and do not form any part of any agreement. No liability is taken for any error, omission or misstatement. A party must rely upon its own inspection(s). Powered by www.Propertybox.io