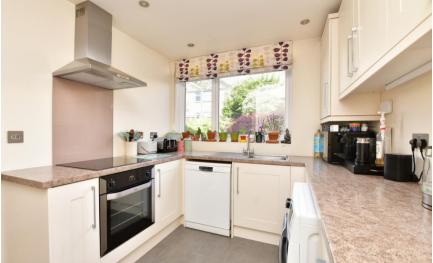

### Accommodation

Porch & Hallway Living/Dining Room 4.50x4.19 Kitchen/Breakfast Room 3.81x2.59 Stairs & Landing Bedroom 1 4.19x2.69 Bedroom 2 3.10x2.69 Bedroom 3 3.10x1.70 Shower Room 2.08x1.70 Garden Allocated Parking