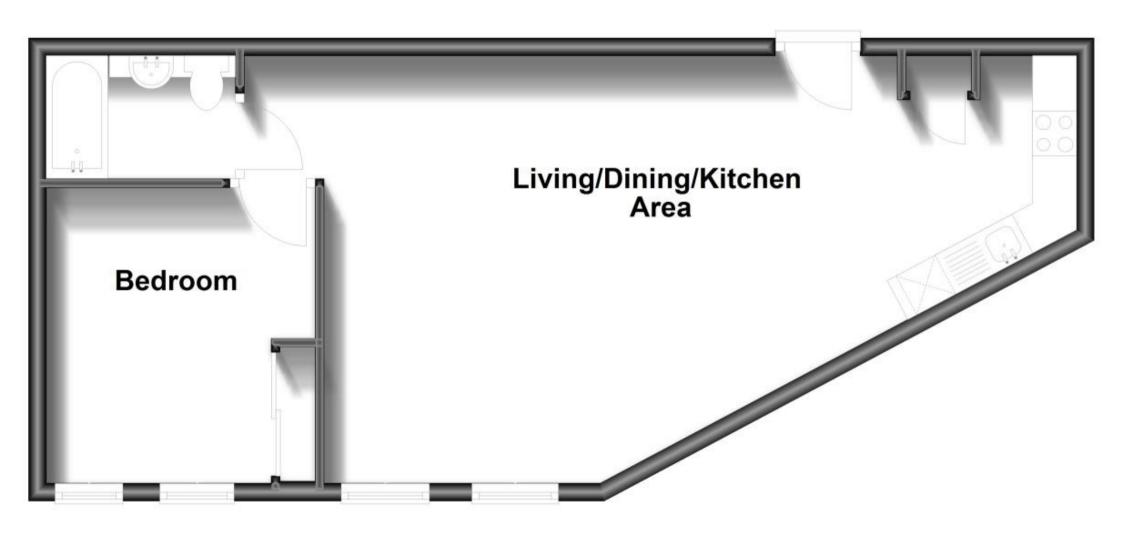

## **Accommodation**

Communal Hallway Lounge/Dining/Kitchen Area 8.54x4.85 **Bedroom 1** 3.36x3.05

**Bathroom** 

**Underground Parking** 

## **Ground Floor**

Approx. 48.9 sq. metres (526.6 sq. feet)