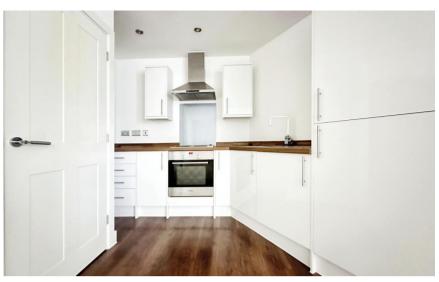

## **Accommodation**

Communal Hallway Lounge/Dining/Kitchen Area 8.54x4.85 **Bedroom 1** 3.36x3.05

**Bathroom** 

**Underground Parking** 