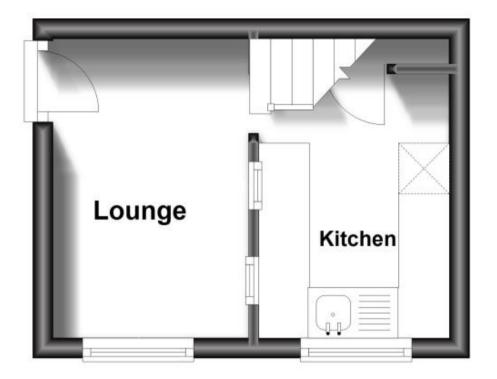

#### **Accommodation**

Porch

**Lounge** 3.91x2.95

Kitchen 2.87x1.98

Landing

**Bedroom 1** 3.18x3.02

**Bathroom** 1.96x1.70

Allocated Off Road Parking

# **Ground Floor**