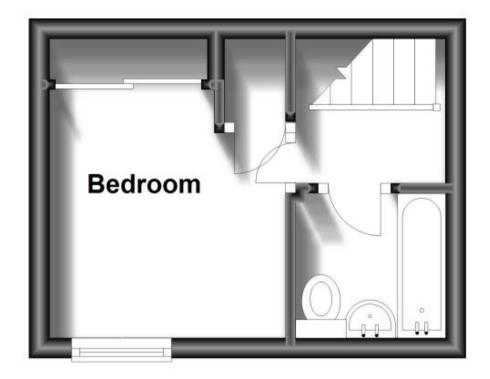

#### **Accommodation**

Porch

**Lounge** 3.91x2.95

Kitchen 2.87x1.98

Landing

**Bedroom 1** 3.18x3.02

**Bathroom** 1.96x1.70

Allocated Off Road Parking

## **First Floor**