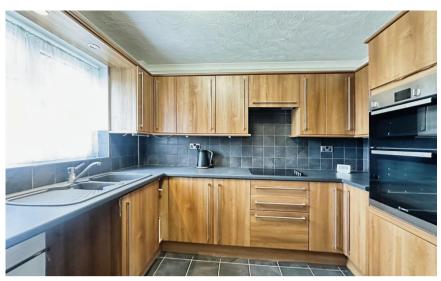

## **Accommodation**

**Entrance Hallway** 

Kitchen 3.82x2.60

Living Room 5.00x4.50

Dining Room 3.82x2.56

Cloakroom 1.75x1.25

Stairs & Landing

**Bedroom 1** 4.20x2.95