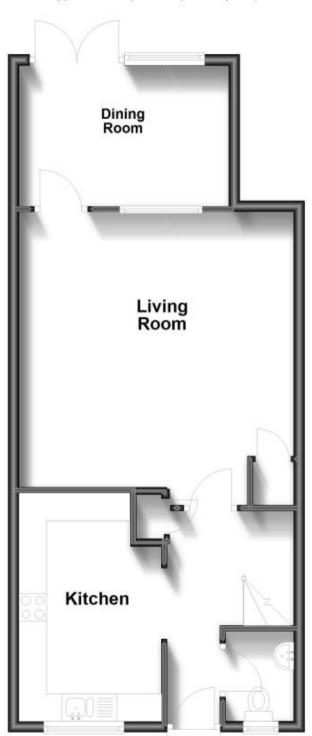

## **Accommodation**

**Entrance Hallway** 

Kitchen 3.82x2.60

Living Room 5.00x4.50

Dining Room 3.82x2.56

Cloakroom 1.75x1.25

Stairs & Landing

**Bedroom 1** 4.20x2.95

## **Ground Floor**

Approx. 53.6 sq. metres (576.6 sq. feet)

First Floor
Approx. 37.6 sq. metres (404.6 sq. feet)