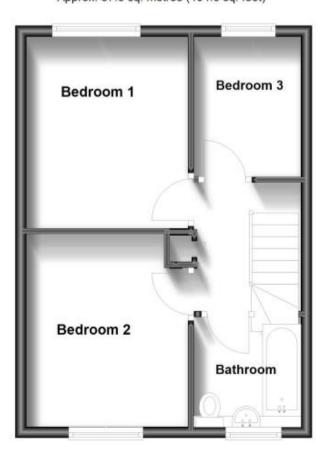

**Bedroom 2** 3.52x2.95

**Bedroom 3** 2.55x2.12

**Bathroom** 2.00x2.00

Garden

Allocated Parking

## **Ground Floor**

Approx. 53.6 sq. metres (576.6 sq. feet)

First Floor
Approx. 37.6 sq. metres (404.6 sq. feet)