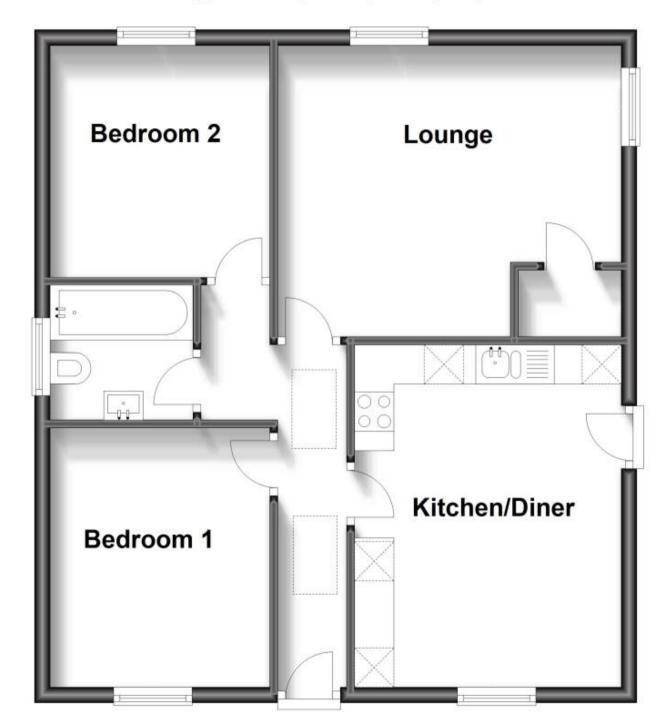

## Accommodation

Entrance Hallway Kitchen/Diner 4.52x4.46 Lounge 4.38x3.71 Bedroom 1 3.30x2.74 Bedroom 2 2.95x2.80 Bathroom 1.82x1.72 Rear Garden Driveway

## **Ground Floor**

Approx. 59.3 sq. metres (638.1 sq. feet)