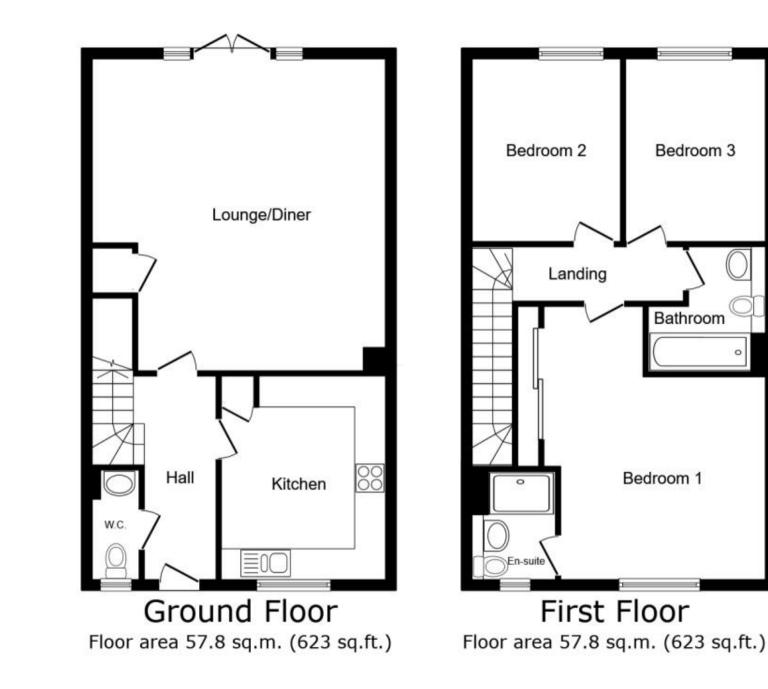

Entrance Hallway Lounge Area 4.83x3.43 Dining Area 3.84x2.11 Kitchen 3.10x2.49 Claokroom Stairs & Landing Bedroom 1 3.10x3.08 En Suite Shower Room Bedroom 2 3.20x2.44 Bedroom 3 3.05x2.29 Bathroom Rear Garden Parking For Two Cars

## TOTAL: 115.7 sq.m. (1,245 sq.ft.)

This floor plan is for illustrative purposes only. It is not drawn to scale. Any measurements, floor areas (including any total floor area), openings and orientations are approximate. No details are guaranteed, they cannot be relied upon for any purpose and do not form any part of any agreement. No liability is taken for any error, omission or misstatement. A party must rely upon its own inspection(s). Powered by www.Propertybox.io