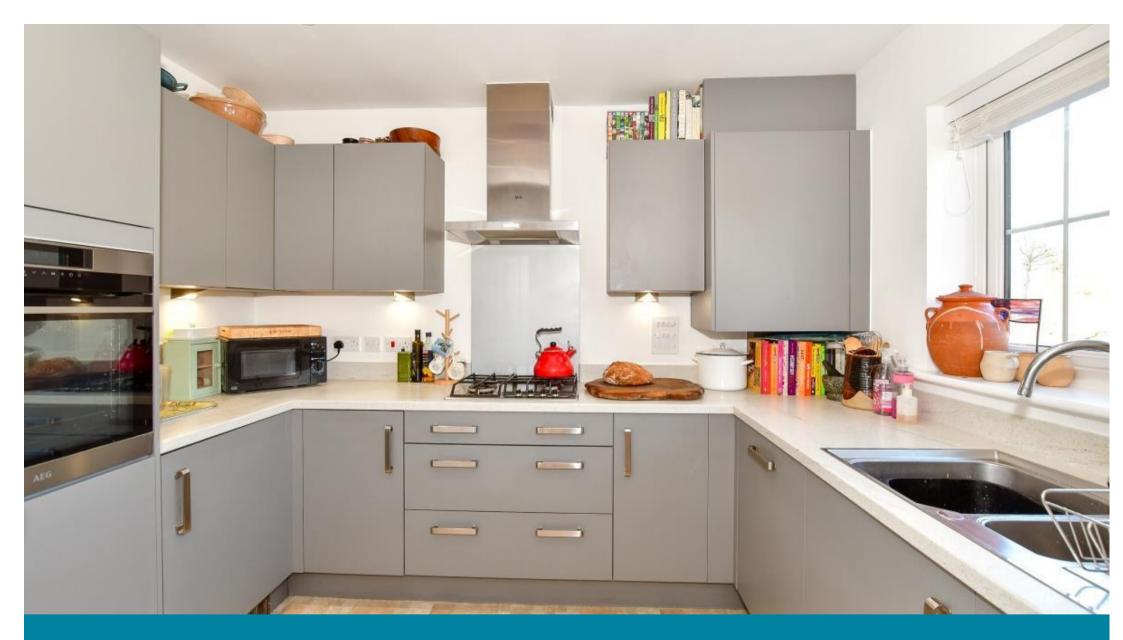

Entrance Hallway Lounge Area 4.83x3.43 Dining Area 3.84x2.11 Kitchen 3.10x2.49 Claokroom Stairs & Landing Bedroom 1 3.10x3.08 En Suite Shower Room Bedroom 2 3.20x2.44 Bedroom 3 3.05x2.29 Bathroom Rear Garden Parking For Two Cars