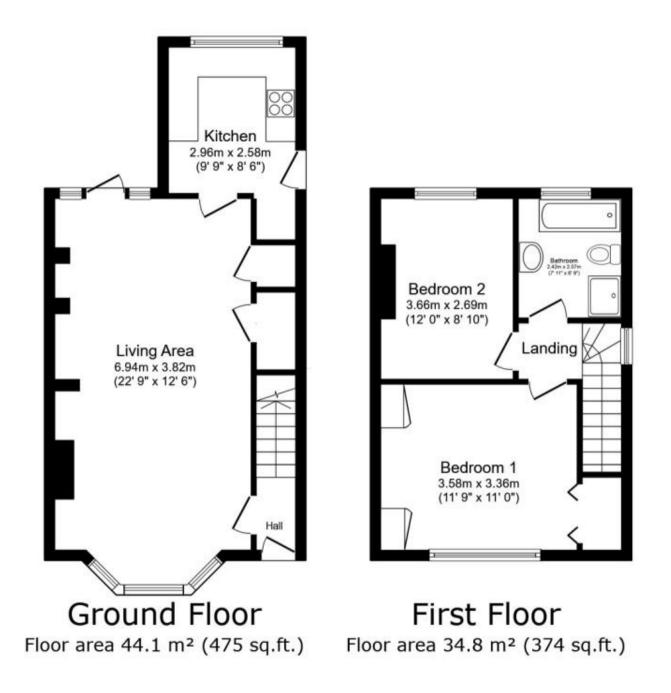

## Accommodation

Entrance Hall Living Area 6.94m x 3.82m Kitchen 2.96m x 2.58m Hallway Stairs & Landing Bedroom 1 3.58m x 3.36m Bedroom 2 3.66m x 2.69m Family Bathroom 2.42m x 2.07m Driveway Garden

## TOTAL: 78.9 m<sup>2</sup> (849 sq.ft.)

This floor plan is for illustrative purposes only. It is not drawn to scale. Any measurements, floor areas (including any total floor area), openings and orientations are approximate. No details are guaranteed, they cannot be relied upon for any purpose and do not form any part of any agreement. No liability is taken for any error, omission or misstatement. A party must rely upon its own inspection(s). Powered by www.Propertybox.io