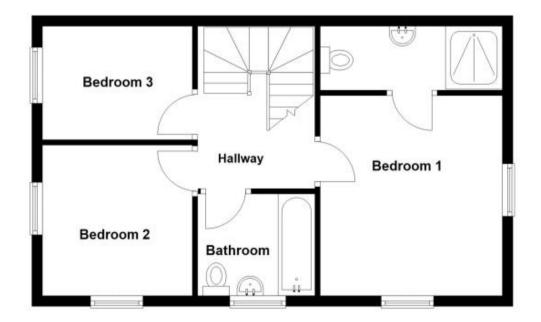

## First Floor

## **Accommodation**

**Entrance Hallway** 

Living Room 5.13x3.05

Kitchen/Diner 5.13x3.05

Cloakroom 1.85x1.00

Stairs & Landing

**Bedroom 1** 3.81x3.18

En Suite Shower Room 3.18x1.20

Bedroom 2 3.25x3.13

**Bedroom 3** 3.25x2.13

**Bathroom** 2.05x1.93

Garden

Allocated Parking

Call Maidstone 01622 675064 ■ wardsofkent.co.uk