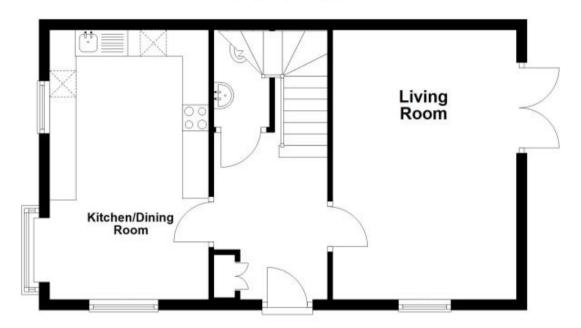

## **Ground Floor**

## **Accommodation**

**Entrance Hallway** 

Living Room 5.13x3.05

Kitchen/Diner 5.13x3.05

Cloakroom 1.85x1.00

Stairs & Landing

**Bedroom 1** 3.81x3.18

En Suite Shower Room 3.18x1.20