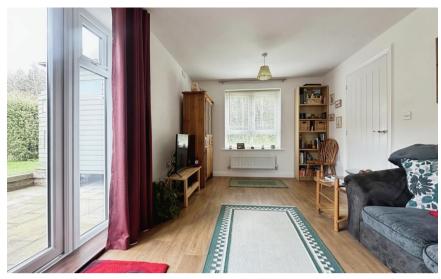

## **Accommodation**

**Entrance Hallway** 

Living Room 5.13x3.05

Kitchen/Diner 5.13x3.05

Cloakroom 1.85x1.00

Stairs & Landing

**Bedroom 1** 3.81x3.18

En Suite Shower Room 3.18x1.20