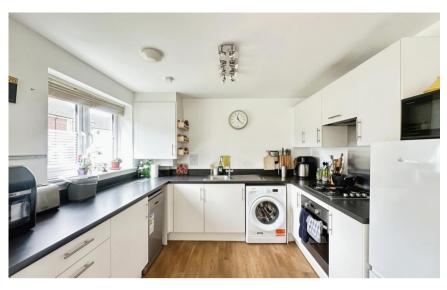

## **Accommodation**

**Entrance Hallway** 

Living Room 5.13x3.05

Kitchen/Diner 5.13x3.05

Cloakroom 1.85x1.00

Stairs & Landing

**Bedroom 1** 3.81x3.18

En Suite Shower Room 3.18x1.20