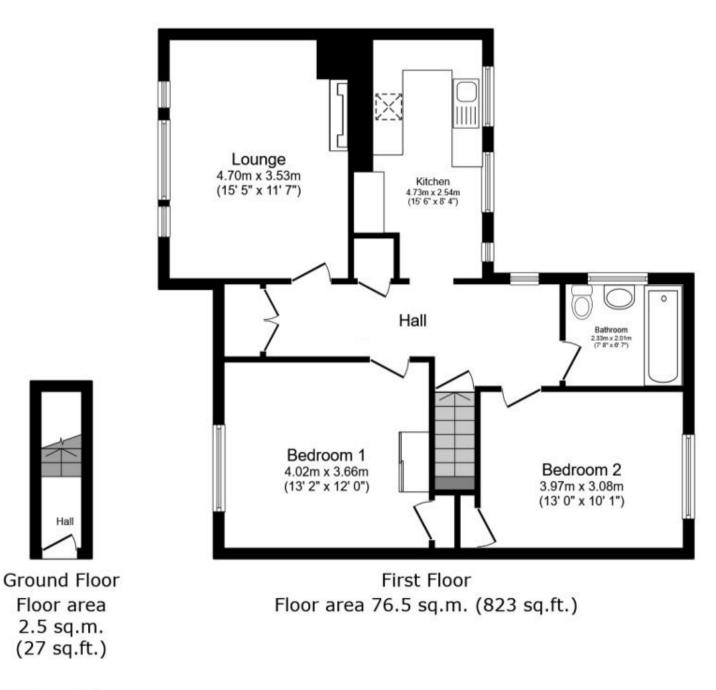

## Accommodation

Boot Room 4.27m x 1.04m Entrance Hall Kitchen 4.73m x 2.54m Lounge 4.70m x 3.53m Bathroom 2.06m x 1.69m Bedroom 2 3.97m x 3.08m Bedroom 1 4.02m x 3.66

TOTAL: 78.9 sq.m. (850 sq.ft.)

This floor plan is for illustrative purposes only. It is not drawn to scale. Any measurements, floor areas (including any total floor area), openings and orientations are approximate. No details are guaranteed, they cannot be relied upon for any purpose and do not form any part of any agreement. No liability is taken for any error, omission or misstatement. A party must rely upon its own inspection(s). Powered by www.Propertybox.io