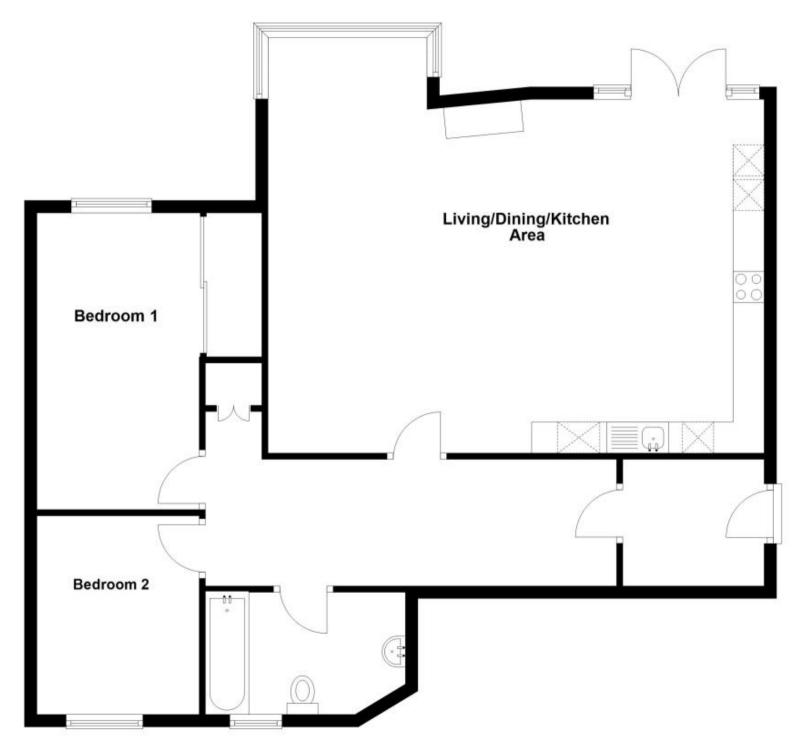

## Accommodation

Communal Hallway & Stairs Internal Entrance & Hallway Living/Dining/Kitchen Area 5.09 Bedroom 1 3.87x2.62 Bedroom 2 3.20x2.60 Bathroom 1.90x1.78 Allocated Off Road Parking

## First Floor