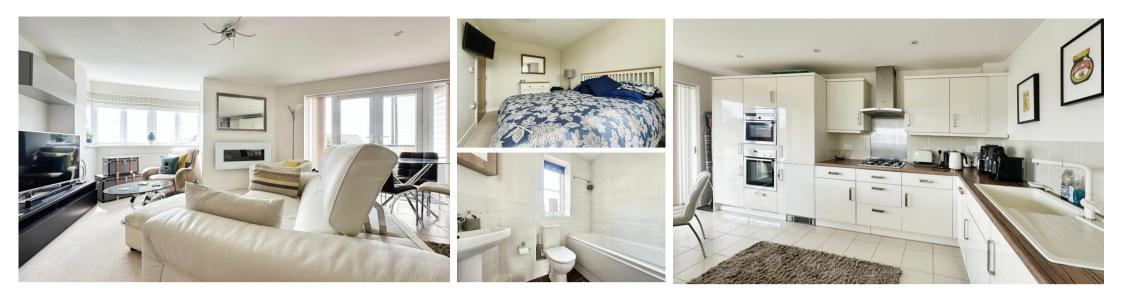

## **Main Features**

- Two Bedroom First Floor Apartment
- Video Walk Available
- Unfurnished/Part/Fully Furnished
- Equipped Kitchen
- Balcony
- Allocated Off Road Parking

Deposit required is £1,442.31 Maidstone District - Council Tax Band Tax Band C

## Accommodation

Communal Hallway & Stairs Internal Entrance & Hallway Living/Dining/Kitchen Area 5.09 Bedroom 1 3.87x2.62 Bedroom 2 3.20x2.60 Bathroom 1.90x1.78 Allocated Off Road Parking