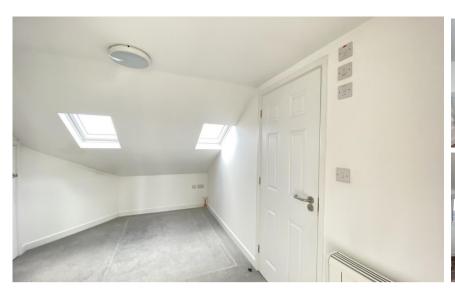

## Accommodation

Communal Hallway & Stairs
Lounge/Kitchen Area 4.57x4.09
Bedroom 4.22x2.72
Shower Room 3.38x1.00