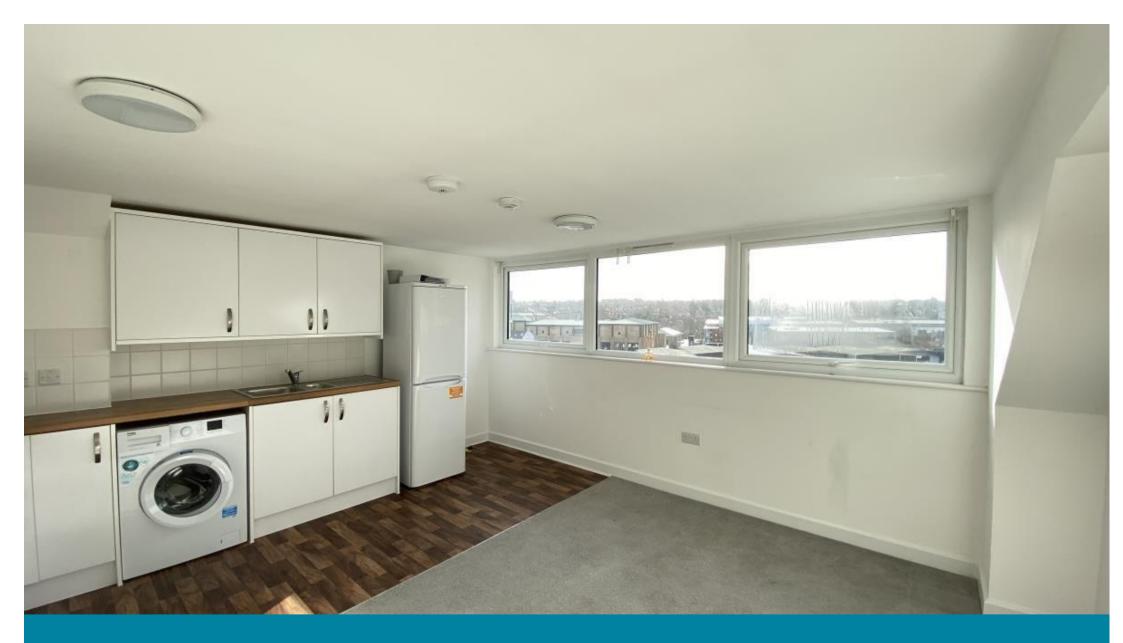

## **Main Features**

- One Bedroom Flat
- Video Walk About Available
- Third Floor
- Modern Kitchen
- Great Location
- Electric Heating

Deposit required is £980.77

Maidstone District - Council Tax Band Tax Band A

## Accommodation

Communal Hallway & Stairs
Lounge/Kitchen Area 4.57x4.09
Bedroom 4.22x2.72
Shower Room 3.38x1.00

## **Third Floor**

Approx. 34.7 sq. metres (373.6 sq. feet)

Total area: approx. 34.7 sq. metres (373.6 sq. feet)