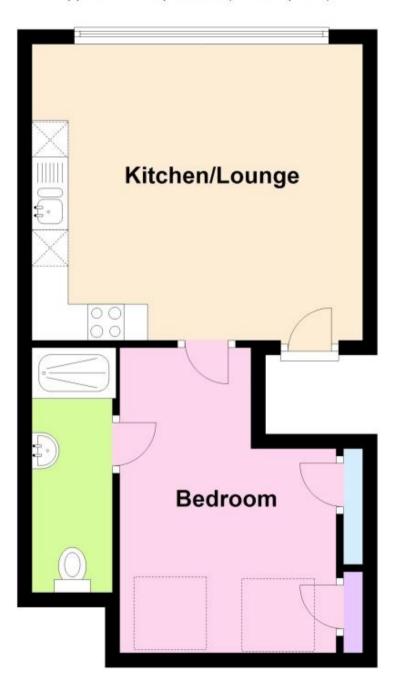

## Accommodation

Communal Hallway & Stairs
Lounge/Kitchen Area 4.57x4.09
Bedroom 4.22x2.72
Shower Room 3.38x1.00

## **Third Floor**

Approx. 34.7 sq. metres (373.6 sq. feet)

Total area: approx. 34.7 sq. metres (373.6 sq. feet)