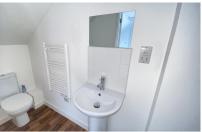

## Accommodation

Communal Hallway & Stairs
Lounge/Kitchen Area 4.57x4.09
Bedroom 4.22x2.72
Shower Room 3.38x1.00