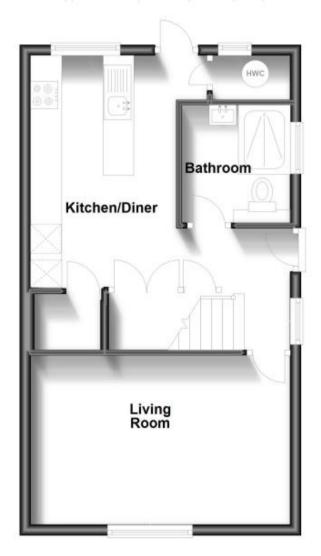

## **Accommodation**

Hallway

**Kitchen** 3.97m x 3.69m

Shower Room

**Lounge** 5.54m x 3.74m

Stairs & 1st Landing

**Bedroom 2** 3.91m x 2.59m

**Bedroom 3** 2.90m x 2.87m

## **Ground Floor**

Approx. 41.3 sq. metres (444.1 sq. feet)

First Floor

Approx. 44.2 sq. metres (476.1 sq. feet)