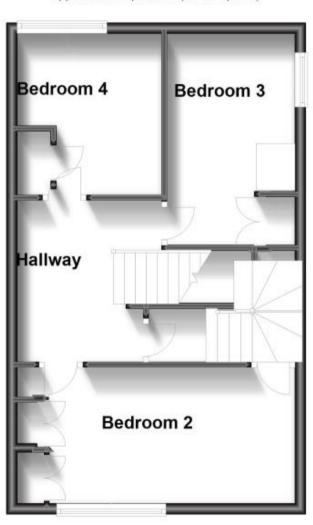

## **Accommodation**

Hallway

**Kitchen** 3.97m x 3.69m

Shower Room

**Lounge** 5.54m x 3.74m

Stairs & 1st Landing

**Bedroom 2** 3.91m x 2.59m

**Bedroom 3** 2.90m x 2.87m

**Bedroom 4** 5.01m x 4.85m

Stairs & 2nd Landing

**Bedroom 1** 4.98m x 2.75m

En-suite Shower Room

Garden

**Driveway** 

Call Maidstone 01622 675064 ■ wardsofkent.co.uk

## **Ground Floor**

Approx. 41.3 sq. metres (444.1 sq. feet)

First Floor

Approx. 44.2 sq. metres (476.1 sq. feet)