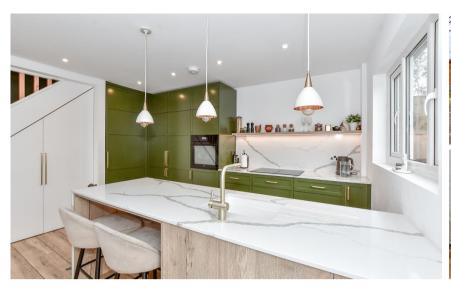

## **Accommodation**

Hallway

**Kitchen** 3.97m x 3.69m

Shower Room

**Lounge** 5.54m x 3.74m

Stairs & 1st Landing

**Bedroom 2** 3.91m x 2.59m

**Bedroom 3** 2.90m x 2.87m