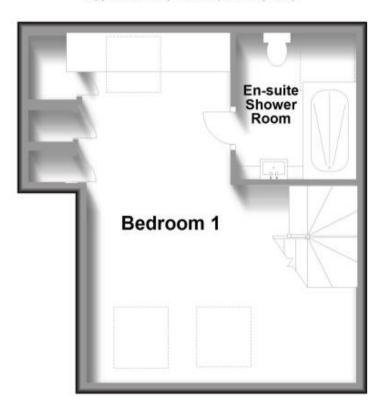

**Bedroom 4** 5.01m x 4.85m

Stairs & 2nd Landing

**Bedroom 1** 4.98m x 2.75m

En-suite Shower Room

Garden

**Driveway** 

Call Maidstone 01622 675064 ■ wardsofkent.co.uk

## Second Floor

Approx. 34.9 sq. metres (376.1 sq. feet)