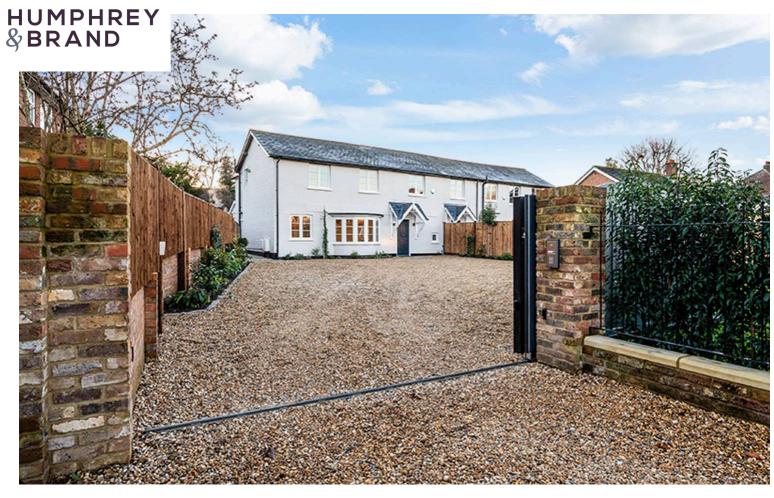

## 82a Ditton Hill Road, Long Ditton £1,425,000 Freehold

BUYERS CONVEYANCING FEES PAID - subject to T&C's • Located in the heart of Long Ditton Village • Four double
bedrooms • Refurbished throughout to the highest standard • Expansive kitchen-diner with central island •
Gated driveway with parking for multiple cars • South facing rear garden

The heart of the home lies in the expansive kitchendiner, complete with a central island, ideal for hosting and entertaining with doors out to the south facing rear garden. A gated driveway provides ample parking for multiple vehicles, ensuring convenience.

- BUYERS CONVEYANCING FEES PAID subject to T&C's
- Located in the heart of Long Ditton Village
- Four double bedrooms
- Refurbished throughout to the highest standard
- Expansive kitchen-diner with central island
- Gated driveway with parking for multiple cars
- South facing rear garden