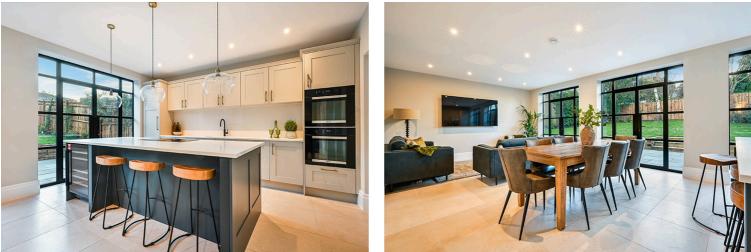

The heart of the home lies in the expansive kitchendiner, complete with a central island, ideal for hosting and entertaining with doors out to the south facing rear garden. A gated driveway provides ample parking for multiple vehicles, ensuring convenience.