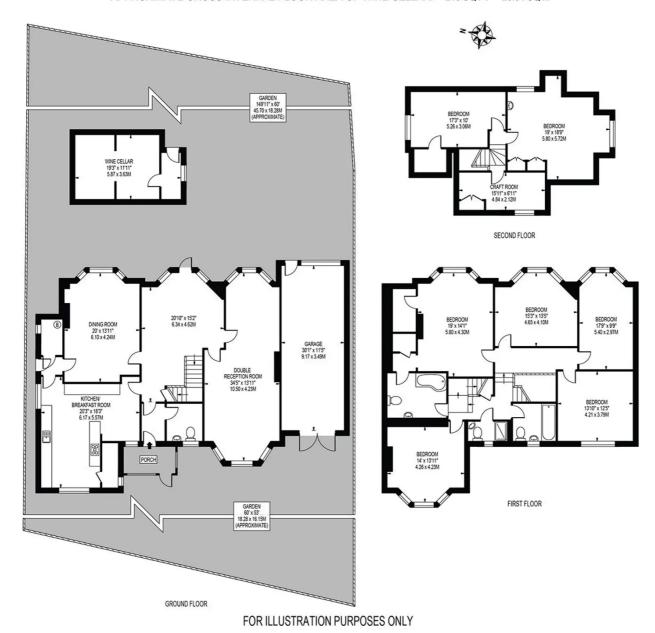

## **UPPER BRIGHTON ROAD**

APPROXIMATE GROSS INTERNAL FLOOR AREA: 3473 SQ FT - 322.62 SQ M

(EXCLUDING GARAGE & WINE CELLAR)

APPROXIMATE GROSS INTERNAL FLOOR AREA OF GARAGE: 344 SQ FT - 32.00 SQ M
APPROXIMATE GROSS INTERNAL FLOOR AREA OF WINE CELLAR: 216 SQ FT - 20.04 SQ M

THIS FLOOR PLAN SHOULD BE USED AS A GENERAL OUTLINE FOR GUIDANCE ONLY AND DOES NOT CONSTITUTE IN WHOLE OR IN PART AN OFFER OR CONTRACT.

ANY INTENDING PURCHASER OR LESSEE SHOULD SATISFY THEMSELVES BY INSPECTION, SEARCHES, ENQUIRIES AND FULL SURVEY AS TO THE CORRECTNESS OF EACH STATEMENT.

ANY AREAS, MEASUREMENTS OR DISTANCES QUOTED ARE APPROXIMATE AND SHOULD NOT BE USED TO VALUE A PROPERTY OR BE THE BASIS OF ANY SALE OR LET.

You can include any text here. The text can be modified upon generating your brochure.