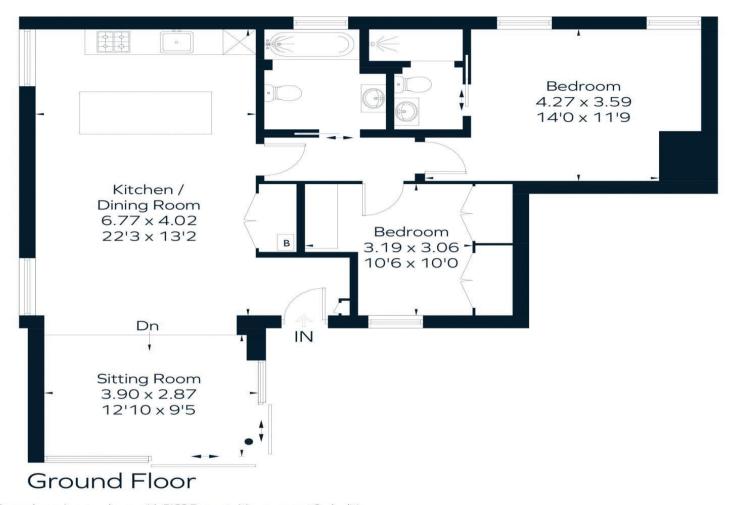

A beautiful development by Italian owned company Area Equity, which specialises in developments across the UK and Europe. A unique, high end conversion of Grade 2 listed buildings (consisting of a former Country Home, dating back to 1859). Now a stunning range of luxury apartments and maisonettes and all this is set in secluded grounds of 18 acres. This particular apartment comes with two reserved parking spaces and is absolutely stunning in every way! The apartment is luxury fitted, located on the ground floor and comes with fabulous outside space. Inside, the apartment is light and airy with open plan living, including a living area, dining area and beautiful kitchen, which is fitted with Smeg Appliances. The living area has large corner sliding patio doors opening to the private terrace and providing views beyond. There is an inner hallway leading to the luxury fitted bathroom, a double bedroom with wardrobes and utility area and access to the main bedroom, which has a luxury ensuite shower room. The feeling you get walking around the apartment is one that fills you with the sense of real luxury and relaxed living - Take a look at our video!

F

This floor plan has been drawn in accordance with RICS Property Measurement 2nd edition. All measurements, including the floor area, are approximate and for illustrative purposes only. @fourwalls-group.com #66162