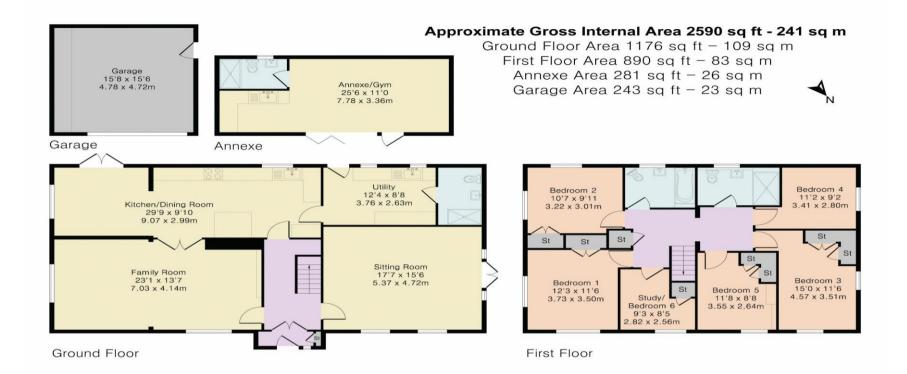

# Stunning 6 bedroom, 3 bathroom, detached house with self-contained gym/annexe with its own shower room and kitchen.

Vastly Extended, Improved And Refitted | A Huge Property - Almost 2600 sqft Of Accommodation, Including The Garage And Annexe/Gym | Immaculate And Fitted To An Extremely High Standard | Entrance Porch | Entrance Hall | Two Stunning Reception Rooms | 29'9 Fitted Kitchen/Dining Room With Integrated Appliances | Separate Utility | Ground Floor Shower Room | Six Bedrooms | Shower Room | Family Bathroom | Sealed Unit Double Glazing | Gas Fired CH | 25'6 Annexe/Gym With Shower Room And Kitchen Area | Garage With Remote Up And Over Door | Two Garden Areas, Which Are Private | Garden Summer House And Large Shed/Workshop |

A simply stunning family home with almost 2600 sqft of accommodation to include the garage. Adjacent to Hazlemere Golf Course, with views from the first floor, immaculate and fitted to a high standard throughout. The current owners have extended the property numerous times over the years and even added a 25'6 x 11' annexe/gym with shower room and kitchen. The two main reception rooms have the real wow factor, whilst the 29'9 kitchen/dining room opens to the garden, plus a super 12'4 utility and a luxury fitted ground floor shower room. To the first floor there are six bedrooms (one currently used as a home office) all of which are good size and most with either built-in or quality fitted furniture, and all served by a luxury shower room and separate family bathroom. There is also gas central heating and replacement sealed unit double glazing throughout. To the outside, there is a resin driveway serving the detached garage and deceptive gardens on both sides of the property, on one side artificial grass, summer house and large shed/workshop and on the other, patio, lawn, ornate walls and the separate annexe/gym! This property needs to be viewed to be appreciated - it will not disappoint!

Although Pink Plan Itd ensures the highest level of accuracy, measurements of doors, windows and rooms are approximate and no responsibility is taken for error, omission or misstatement. These plans are for representation purposes only as defined by RICS code of measuring practise. No guarantee is given on total square footage of the property within this plan. The figure icon is for initial guidance only and should not be relied on as a basis of valuation.