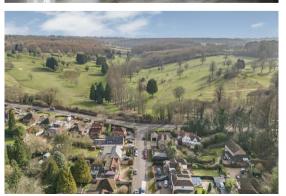

A simply stunning family home with almost 2600 sqft of accommodation to include the garage. Adjacent to Hazlemere Golf Course, with views from the first floor, immaculate and fitted to a high standard throughout. The current owners have extended the property numerous times over the years and even added a 25'6 x 11' annexe/gym with shower room and kitchen. The two main reception rooms have the real wow factor, whilst the 29'9 kitchen/dining room opens to the garden, plus a super 12'4 utility and a luxury fitted ground floor shower room. To the first floor there are six bedrooms (one currently used as a home office) all of which are good size and most with either built-in or quality fitted furniture, and all served by a luxury shower room and separate family bathroom. There is also gas central heating and replacement sealed unit double glazing throughout. To the outside, there is a resin driveway serving the detached garage and deceptive gardens on both sides of the property, on one side artificial grass, summer house and large shed/workshop and on the other, patio, lawn, ornate walls and the separate annexe/gym! This property needs to be viewed to be appreciated - it will not disappoint!

#### LOCATION

Local amenities including doctors, dentist, library, pharmacy and other retail outlets nearby.... Park Parade shops only a 5 minute walk away with a supermarket and coffee shops.... Catchment area for Cedar Park infant & junior school.... Senior Schools, Sir William Ramsay and Holmer Green.... Catchment for the excellent Grammar Schools... Buses pass the end of Eastern Dene to High Wycombe (2 miles) and Amersham (4 miles).... 25 minute London trains from the former, 37 minute service from the latter and also London bound trains from Beaconsfield (4 miles).... Countryside walks nearby.... Three M40 access points within 10 minute drive....