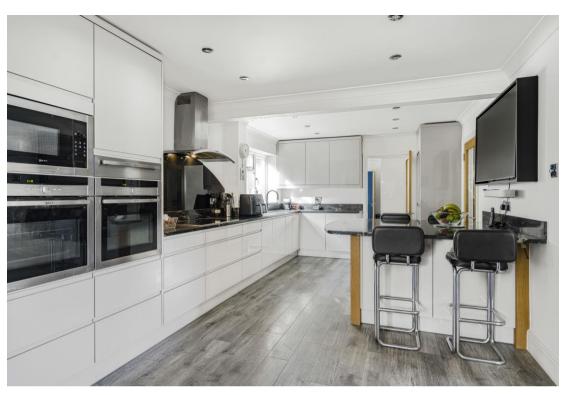

# Stunning 6 bedroom, 3 bathroom, detached house with self-contained gym/annexe with its own shower room and kitchen.

Vastly Extended, Improved And Refitted | A Huge Property - Almost 2600 sqft Of Accommodation, Including The Garage And Annexe/Gym | Immaculate And Fitted To An Extremely High Standard | Entrance Porch | Entrance Hall | Two Stunning Reception Rooms | 29'9 Fitted Kitchen/Dining Room With Integrated Appliances | Separate Utility | Ground Floor Shower Room | Six Bedrooms | Shower Room | Family Bathroom | Sealed Unit Double Glazing | Gas Fired CH | 25'6 Annexe/Gym With Shower Room And Kitchen Area | Garage With Remote Up And Over Door | Two Garden Areas, Which Are Private | Garden Summer House And Large Shed/Workshop |

A simply stunning family home with almost 2600 sqft of accommodation to include the garage. Adjacent to Hazlemere Golf Course, with views from the first floor, immaculate and fitted to a high standard throughout. The current owners have extended the property numerous times over the years and even added a 25'6 x 11' annexe/gym with shower room and kitchen. The two main reception rooms have the real wow factor, whilst the 29'9 kitchen/dining room opens to the garden, plus a super 12'4 utility and a luxury fitted ground floor shower room. To the first floor there are six bedrooms (one currently used as a home office) all of which are good size and most with either built-in or quality fitted furniture, and all served by a luxury shower room and separate family bathroom. There is also gas central heating and replacement sealed unit double glazing throughout. To the outside, there is a resin driveway serving the detached garage and deceptive gardens on both sides of the property, on one side artificial grass, summer house and large shed/workshop and on the other, patio, lawn, ornate walls and the separate annexe/gym! This property needs to be viewed to be appreciated - it will not disappoint!