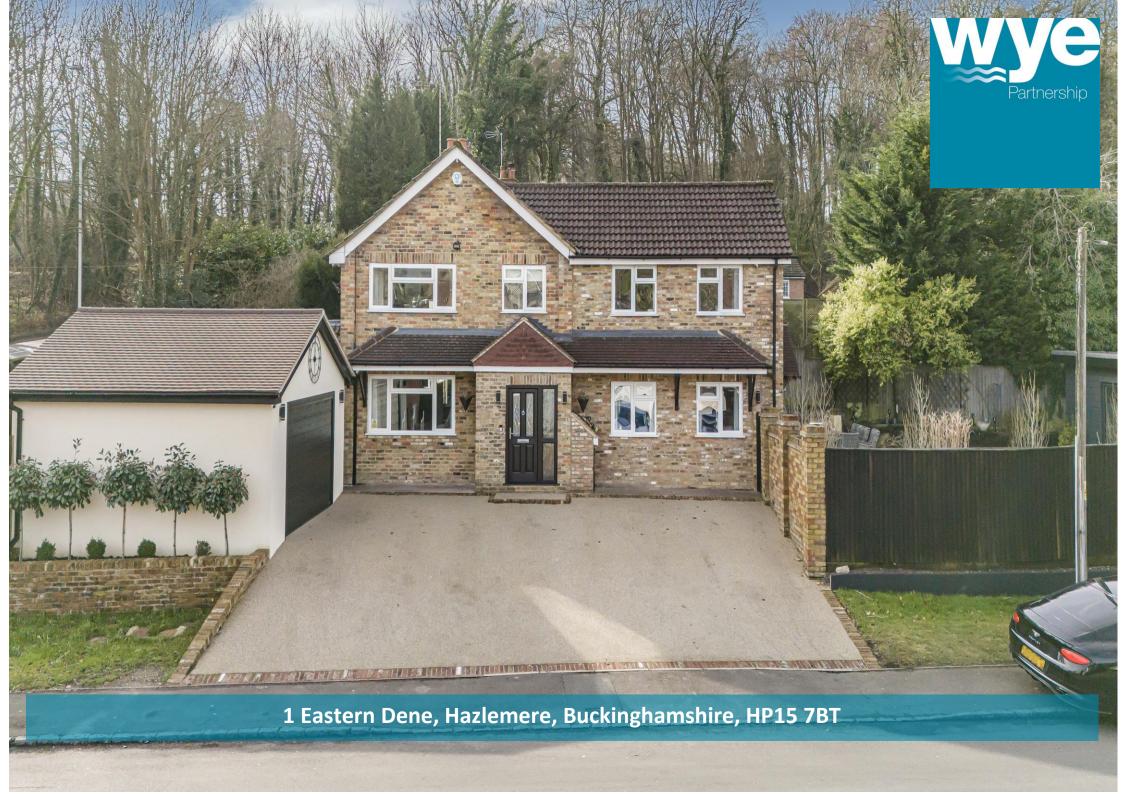

# Stunning 6 bedroom, 3 bathroom, detached house with self-contained gym/annexe with its own shower room and kitchen.

Vastly Extended, Improved And Refitted | A Huge Property - Almost 2600 sqft Of Accommodation, Including The Garage And Annexe/Gym | Immaculate And Fitted To An Extremely High Standard | Entrance Porch | Entrance Hall | Two Stunning Reception Rooms | 29'9 Fitted Kitchen/Dining Room With Integrated Appliances | Separate Utility | Ground Floor Shower Room | Six Bedrooms | Shower Room | Family Bathroom | Sealed Unit Double Glazing | Gas Fired CH | 25'6 Annexe/Gym With Shower Room And Kitchen Area | Garage With Remote Up And Over Door | Two Garden Areas, Which Are Private | Garden Summer House And Large Shed/Workshop |

A simply stunning family home with almost 2600 sqft of accommodation to include the garage. Adjacent to Hazlemere Golf Course, with views from the first floor, immaculate and fitted to a high standard throughout. The current owners have extended the property numerous times over the years and even added a 25'6 x 11' annexe/gym with shower room and kitchen. The two main reception rooms have the real wow factor, whilst the 29'9 kitchen/dining room opens to the garden, plus a super 12'4 utility and a luxury fitted ground floor shower room. To the first floor there are six bedrooms (one currently used as a home office) all of which are good size and most with either built-in or quality fitted furniture, and all served by a luxury shower room and separate family bathroom. There is also gas central heating and replacement sealed unit double glazing throughout. To the outside, there is a resin driveway serving the detached garage and deceptive gardens on both sides of the property, on one side artificial grass, summer house and large shed/workshop and on the other, patio, lawn, ornate walls and the separate annexe/gym! This property needs to be viewed to be appreciated - it will not disappoint!