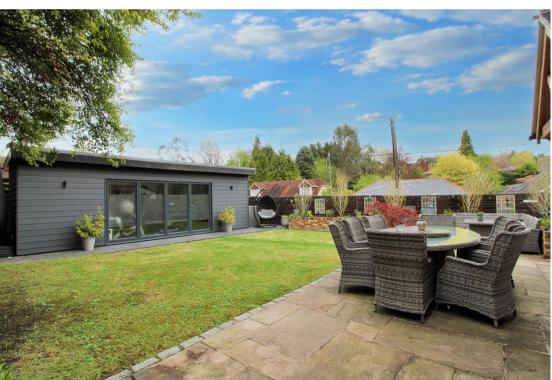

# Stunning 6 bedroom, 3 bathroom, detached house with self-contained gym/annexe with its own shower room and kitchen.

Vastly Extended, Improved And Refitted | A Huge Property - Almost 2600 sqft Of Accommodation, Including The Garage And Annexe/Gym | Immaculate And Fitted To An Extremely High Standard | Entrance Porch | Entrance Hall | Two Stunning Reception Rooms | 29'9 Fitted Kitchen/Dining Room With Integrated Appliances | Separate Utility | Ground Floor Shower Room | Six Bedrooms | Shower Room | Family Bathroom | Sealed Unit Double Glazing | Gas Fired CH | 25'6 Annexe/Gym With Shower Room And Kitchen Area | Garage With Remote Up And Over Door | Two Garden Areas, Which Are Private | Garden Summer House And Large Shed/Workshop |

A simply stunning family home with almost 2600 sqft of accommodation to include the garage. Adjacent to Hazlemere Golf Course, with views from the first floor, immaculate and fitted to a high standard throughout. The current owners have extended the property numerous times over the years and even added a 25'6 x 11' annexe/gym with shower room and kitchen. The two main reception rooms have the real wow factor, whilst the 29'9 kitchen/dining room opens to the garden, plus a super 12'4 utility and a luxury fitted ground floor shower room. To the first floor there are six bedrooms (one currently used as a home office) all of which are good size and most with either built-in or quality fitted furniture, and all served by a luxury shower room and separate family bathroom. There is also gas central heating and replacement sealed unit double glazing throughout. To the outside, there is a resin driveway serving the detached garage and deceptive gardens on both sides of the property, on one side artificial grass, summer house and large shed/workshop and on the other, patio, lawn, ornate walls and the separate annexe/gym! This property needs to be viewed to be appreciated - it will not disappoint!