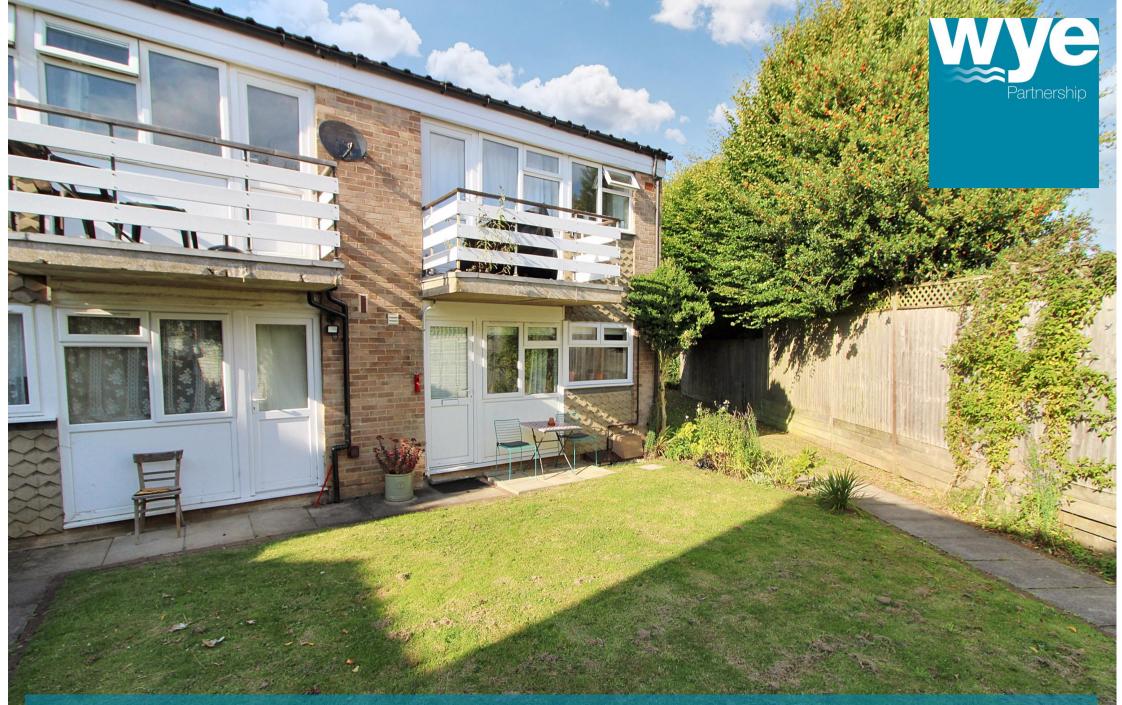

## An immaculate, ground floor studio apartment situated in the charming village of Holmer Green and comes to market with No Onward Chain.

Ground Floor Studio Apartment | Communal Hallway | Entrance Hall | Living Room/Bedroom/Kitchenette | Bathroom With Three Piece Shower Suite | Use Of A Patio Area | Door Access To The Communal Garden | Gas Central Heating | Double Glazing | Communal Garden | Security Intercom System | Long Lease | No Upper Chain | Perfect First Time Buyer Or Investment Purchase |

A very well maintained studio apartment, which has been updated by the current owners and is presented in pristine condition with no onward chain. Located in the much sought after village of Holmer Green, the property benefits from gas central heating and double glazing and has the use of a communal garden and a patio area directly outside the rear door. There is a security intercom system, which allows access to a communal hallway and is only shared with one other apartment. Once inside the property, there is an initial entrance hall with the modern bathroom immediately to your left, which comprises of a low level W.C., wash hand basin and shower cubicle. The main area of the apartment faces the garden and provides ample space for a king size bed, a seating area and kitchenette with integrated appliances. The heating is supplied through a modern combi gas boiler, which is located in a cupboard where there is also a new washer dryer included (under 2 years old). Overall, this studio is an excellent purchase for a first time buyer or investment purchaser. NB - the owners are happy to include all the furnishings, such as TV, bed, table and chairs, if required.