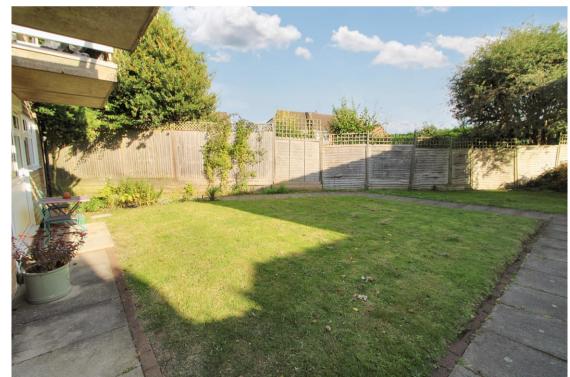

A very well maintained studio apartment, which has been updated by the current owners and is presented in pristine condition with no onward chain. Located in the much sought after village of Holmer Green, the property benefits from gas central heating and double glazing and has the use of a communal garden and a patio area directly outside the rear door. There is a security intercom system, which allows access to a communal hallway and is only shared with one other apartment. Once inside the property, there is an initial entrance hall with the modern bathroom immediately to your left, which comprises of a low level W.C., wash hand basin and shower cubicle. The main area of the apartment faces the garden and provides ample space for a king size bed, a seating area and kitchenette with integrated appliances. The heating is supplied through a modern combi gas boiler, which is located in a cupboard where there is also a new washer dryer included (under 2 years old). Overall, this studio is an excellent purchase for a first time buyer or investment purchaser. NB - the owners are happy to include all the furnishings, such as TV, bed, table and chairs, if required.