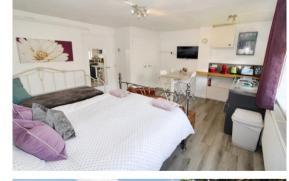

A very well maintained studio apartment, which has been updated by the current owners and is presented in pristine condition with no onward chain. Located in the much sought after village of Holmer Green, the property benefits from gas central heating and double glazing and has the use of a communal garden and a patio area directly outside the rear door. There is a security intercom system, which allows access to a communal hallway and is only shared with one other apartment. Once inside the property, there is an initial entrance hall with the modern bathroom immediately to your left, which comprises of a low level W.C., wash hand basin and shower cubicle. The main area of the apartment faces the garden and provides ample space for a king size bed, a seating area and kitchenette with integrated appliances. The heating is supplied through a modern combi gas boiler, which is located in a cupboard where there is also a new washer dryer included (under 2 years old). Overall, this studio is an excellent purchase for a first time buyer or investment purchaser. NB - the owners are happy to include all the furnishings, such as TV, bed, table and chairs, if required.