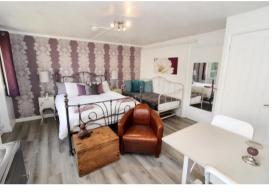

A very well maintained studio apartment, which has been updated by the current owners and is presented in pristine condition with no onward chain. Located in the much sought after village of Holmer Green, the property benefits from gas central heating and double glazing and has the use of a communal garden and a patio area directly outside the rear door. There is a security intercom system, which allows access to a communal hallway and is only shared with one other apartment. Once inside the property, there is an initial entrance hall with the modern bathroom immediately to your left, which comprises of a low level W.C., wash hand basin and shower cubicle. The main area of the apartment faces the garden and provides ample space for a king size bed, a seating area and kitchenette with integrated appliances. The heating is supplied through a modern combi gas boiler, which is located in a cupboard where there is also a new washer dryer included (under 2 years old). Overall, this studio is an excellent purchase for a first time buyer or investment purchaser. NB - the owners are happy to include all the furnishings, such as TV, bed, table and chairs, if required.