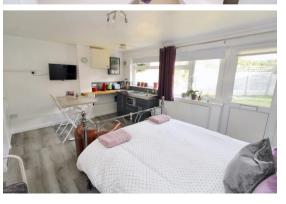

A very well maintained studio apartment, which has been updated by the current owners and is presented in pristine condition with no onward chain. Located in the much sought after village of Holmer Green, the property benefits from gas central heating and double glazing and has the use of a communal garden and a patio area directly outside the rear door. There is a security intercom system, which allows access to a communal hallway and is only shared with one other apartment. Once inside the property, there is an initial entrance hall with the modern bathroom immediately to your left, which comprises of a low level W.C., wash hand basin and shower cubicle. The main area of the apartment faces the garden and provides ample space for a king size bed, a seating area and kitchenette with integrated appliances. The heating is supplied through a modern combi gas boiler, which is located in a cupboard where there is also a new washer dryer included (under 2 years old). Overall, this studio is an excellent purchase for a first time buyer or investment purchaser. NB - the owners are happy to include all the furnishings, such as TV, bed, table and chairs, if required.