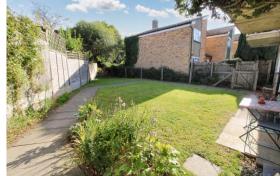

A very well maintained studio apartment, which has been updated by the current owners and is presented in pristine condition with no onward chain. Located in the much sought after village of Holmer Green, the property benefits from gas central heating and double glazing and has the use of a communal garden and a patio area directly outside the rear door. There is a security intercom system, which allows access to a communal hallway and is only shared with one other apartment. Once inside the property, there is an initial entrance hall with the modern bathroom immediately to your left, which comprises of a low level W.C., wash hand basin and shower cubicle. The main area of the apartment faces the garden and provides ample space for a king size bed, a seating area and kitchenette with integrated appliances. The heating is supplied through a modern combi gas boiler, which is located in a cupboard where there is also a new washer dryer included (under 2 years old). Overall, this studio is an excellent purchase for a first time buyer or investment purchaser. NB - the owners are happy to include all the furnishings, such as TV, bed, table and chairs, if required.