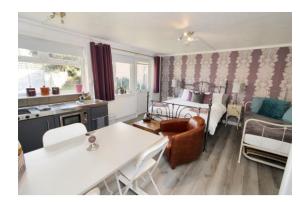

A very well maintained studio apartment, which has been updated by the current owners and is presented in pristine condition with no onward chain. Located in the much sought after village of Holmer Green, the property benefits from gas central heating and double glazing and has the use of a communal garden and a patio area directly outside the rear door. There is a security intercom system, which allows access to a communal hallway and is only shared with one other apartment. Once inside the property, there is an initial entrance hall with the modern bathroom immediately to your left, which comprises of a low level W.C., wash hand basin and shower cubicle. The main area of the apartment faces the garden and provides ample space for a king size bed, a seating area and kitchenette with integrated appliances. The heating is supplied through a modern combi gas boiler, which is located in a cupboard where there is also a new washer dryer included (under 2 years old). Overall, this studio is an excellent purchase for a first time buyer or investment purchaser. NB - the owners are happy to include all the furnishings, such as TV, bed, table and chairs, if required.