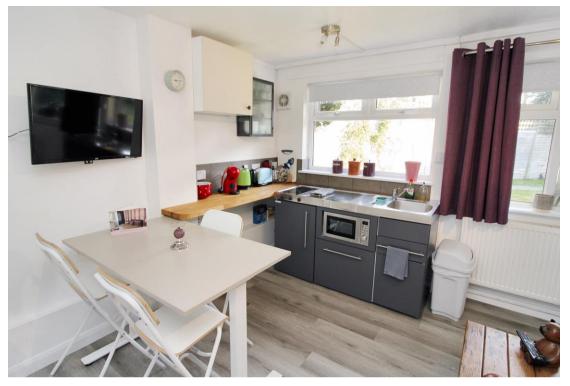

A very well maintained studio apartment, which has been updated by the current owners and is presented in pristine condition with no onward chain. Located in the much sought after village of Holmer Green, the property benefits from gas central heating and double glazing and has the use of a communal garden and a patio area directly outside the rear door. There is a security intercom system, which allows access to a communal hallway and is only shared with one other apartment. Once inside the property, there is an initial entrance hall with the modern bathroom immediately to your left, which comprises of a low level W.C., wash hand basin and shower cubicle. The main area of the apartment faces the garden and provides ample space for a king size bed, a seating area and kitchenette with integrated appliances. The heating is supplied through a modern combi gas boiler, which is located in a cupboard where there is also a new washer dryer included (under 2 years old). Overall, this studio is an excellent purchase for a first time buyer or investment purchaser. NB - the owners are happy to include all the furnishings, such as TV, bed, table and chairs, if required.