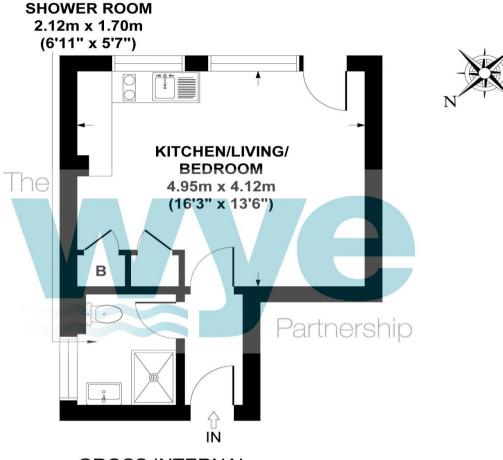

GROSS INTERNAL FLOOR AREA 27 SQ M / 289 SQ FT

FLAT 11 PEAR TREE COURT, HOLMER GREEN, HP15 6RL APPROX. GROSS INTERNAL FLOOR AREA 27 SQ M / 289 SQ FT

FLOOR PLAN IDENTIFICATION PURPOSES ONLY -NOT TO SCALE

3 Market Parade, Hazlemere, Bucks, HP15 7LQ