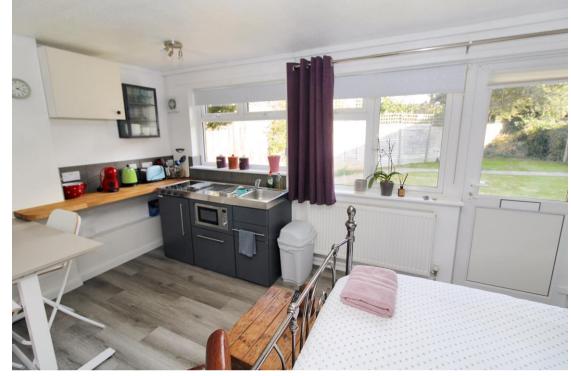

A very well maintained studio apartment, which has been updated by the current owners and is presented in pristine condition with no onward chain. Located in the much sought after village of Holmer Green, the property benefits from gas central heating and double glazing and has the use of a communal garden and a patio area directly outside the rear door. There is a security intercom system, which allows access to a communal hallway and is only shared with one other apartment. Once inside the property, there is an initial entrance hall with the modern bathroom immediately to your left, which comprises of a low level W.C., wash hand basin and shower cubicle. The main area of the apartment faces the garden and provides ample space for a king size bed, a seating area and kitchenette with integrated appliances. The heating is supplied through a modern combi gas boiler, which is located in a cupboard where there is also a new washer dryer included (under 2 years old). Overall, this studio is an excellent purchase for a first time buyer or investment purchaser. NB - the owners are happy to include all the furnishings, such as TV, bed, table and chairs, if required.