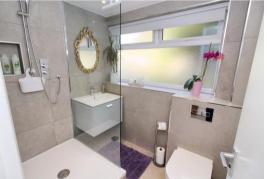

A very well maintained studio apartment, which has been updated by the current owners and is presented in pristine condition with no onward chain. Located in the much sought after village of Holmer Green, the property benefits from gas central heating and double glazing and has the use of a communal garden and a patio area directly outside the rear door. There is a security intercom system, which allows access to a communal hallway and is only shared with one other apartment. Once inside the property, there is an initial entrance hall with the modern bathroom immediately to your left, which comprises of a low level W.C., wash hand basin and shower cubicle. The main area of the apartment faces the garden and provides ample space for a king size bed, a seating area and kitchenette with integrated appliances. The heating is supplied through a modern combi gas boiler, which is located in a cupboard where there is also a new washer dryer included (under 2 years old). Overall, this studio is an excellent purchase for a first time buyer or investment purchaser. NB - the owners are happy to include all the furnishings, such as TV, bed, table and chairs, if required.