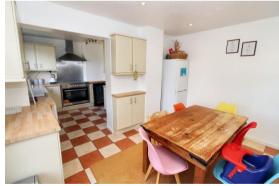

A large, well presented, semi-detached house that has been tastefully extended and well maintained. Initially, there is a large driveway that leads to a single garage, side gate and front door. Once inside, the entrance hall flows through to a good size kitchen/breakfast room, which is fitted with wall and base units and ample space for a dining table. The living/dining room has a dual aspect view and patio doors to the garden. As part of the extension there is a large study/children's playroom, which could also be used as a downstairs bedroom. Once upstairs, you will find five bedrooms, a bathroom with separate W.C. and a shower room fitted with a three piece suite. To the rear is a large private garden with a large initial decking area and then mainly laid to lawn that leads to a summer house. The property also benefits from gas central heating (modern boiler) and double glazing.