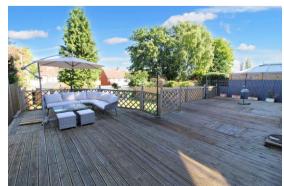

A large, well presented, semi-detached house that has been tastefully extended and well maintained. Initially, there is a large driveway that leads to a single garage, side gate and front door. Once inside, the entrance hall flows through to a good size kitchen/breakfast room, which is fitted with wall and base units and ample space for a dining table. The living/dining room has a dual aspect view and patio doors to the garden. As part of the extension there is a large study/children's playroom, which could also be used as a downstairs bedroom. Once upstairs, you will find five bedrooms, a bathroom with separate W.C. and a shower room fitted with a three piece suite. To the rear is a large private garden with a large initial decking area and then mainly laid to lawn that leads to a summer house. The property also benefits from gas central heating (modern boiler) and double glazing.