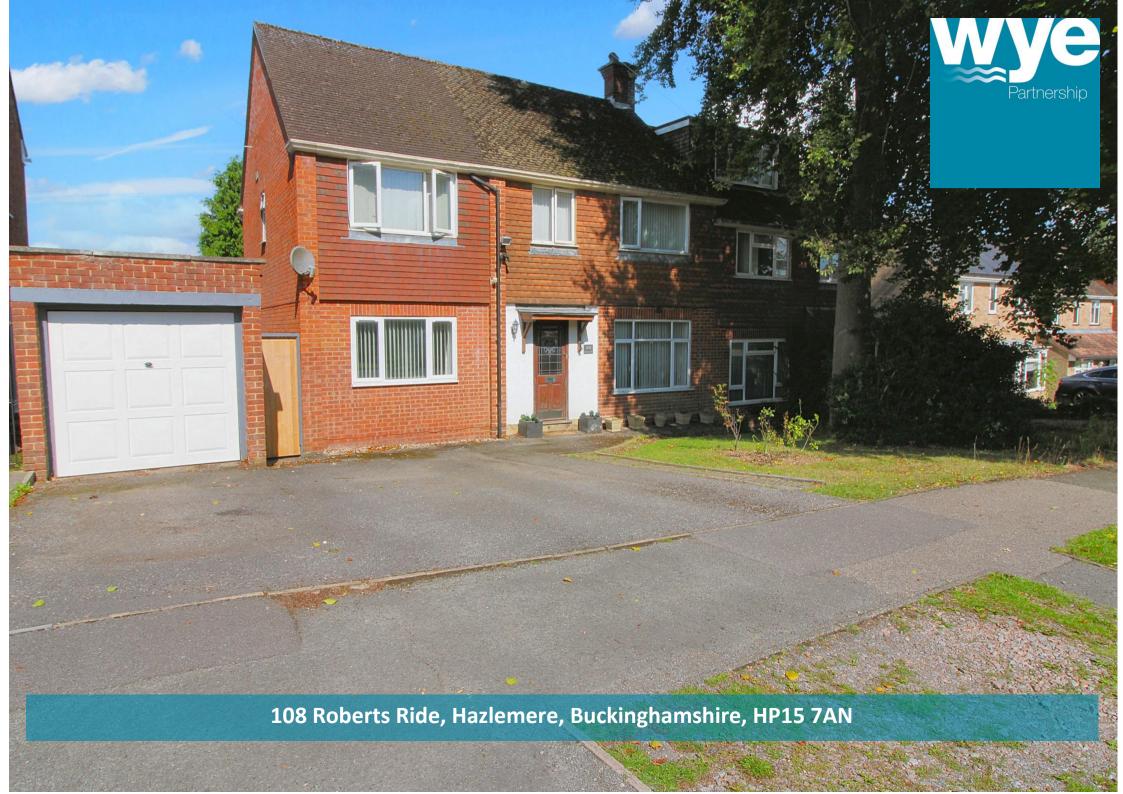

An extended, five bedroom, family house situated on the ever popular Cedar Park Development in Hazlemere close to local shops and catchment to the impressive Cedar Park School.

Semi-Detached House | Driveway Parking For Several Cars | Single Garage | Entrance Hallway | Living/Dining Room | Kitchen/Breakfast Room | Study/Children's Playroom | Five Bedrooms | Two Bathrooms | Double Glazing | Gas Central Heating | Private Garden With Side Access | Summer House | Large Decking Area |

A large, well presented, semi-detached house that has been tastefully extended and well maintained. Initially, there is a large driveway that leads to a single garage, side gate and front door. Once inside, the entrance hall flows through to a good size kitchen/breakfast room, which is fitted with wall and base units and ample space for a dining table. The living/dining room has a dual aspect view and patio doors to the garden. As part of the extension there is a large study/children's playroom, which could also be used as a downstairs bedroom. Once upstairs, you will find five bedrooms, a bathroom with separate W.C. and a shower room fitted with a three piece suite. To the rear is a large private garden with a large initial decking area and then mainly laid to lawn that leads to a summer house. The property also benefits from gas central heating (modern boiler) and double glazing.

#### **DIRECTIONS**

From the Hazlemere office of The Wye Partnership proceed down the Holmer Green Road and take the second turning on the left into Cedar Avenue. Take the first turning right into Roberts Ride, continuing along towards the end of the road, where the property can be found on the right hand side identified by a Wye Partnership 'For Sale' board.