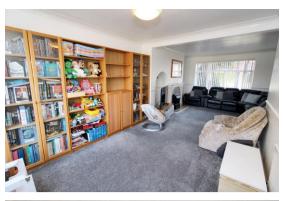

A large, well presented, semi-detached house that has been tastefully extended and well maintained. Initially, there is a large driveway that leads to a single garage, side gate and front door. Once inside, the entrance hall flows through to a good size kitchen/breakfast room, which is fitted with wall and base units and ample space for a dining table. The living/dining room has a dual aspect view and patio doors to the garden. As part of the extension there is a large study/children's playroom, which could also be used as a downstairs bedroom. Once upstairs, you will find five bedrooms, a bathroom with separate W.C. and a shower room fitted with a three piece suite. To the rear is a large private garden with a large initial decking area and then mainly laid to lawn that leads to a summer house. The property also benefits from gas central heating (modern boiler) and double glazing.