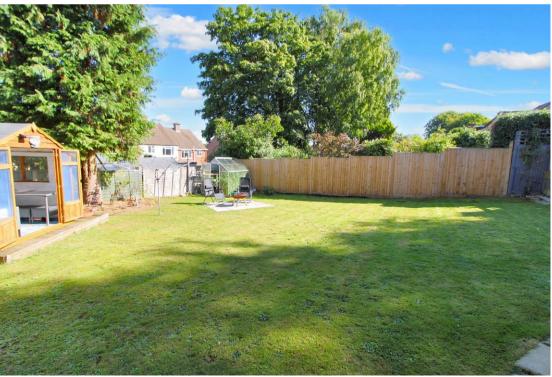

A large, well presented, semi-detached house that has been tastefully extended and well maintained. Initially, there is a large driveway that leads to a single garage, side gate and front door. Once inside, the entrance hall flows through to a good size kitchen/breakfast room, which is fitted with wall and base units and ample space for a dining table. The living/dining room has a dual aspect view and patio doors to the garden. As part of the extension there is a large study/children's playroom, which could also be used as a downstairs bedroom. Once upstairs, you will find five bedrooms, a bathroom with separate W.C. and a shower room fitted with a three piece suite. To the rear is a large private garden with a large initial decking area and then mainly laid to lawn that leads to a summer house. The property also benefits from gas central heating (modern boiler) and double glazing.