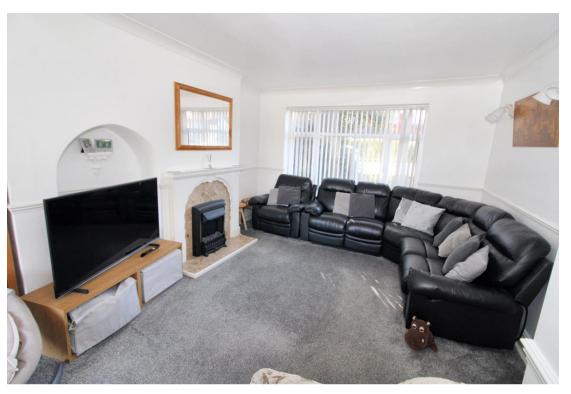

A large, well presented, semi-detached house that has been tastefully extended and well maintained. Initially, there is a large driveway that leads to a single garage, side gate and front door. Once inside, the entrance hall flows through to a good size kitchen/breakfast room, which is fitted with wall and base units and ample space for a dining table. The living/dining room has a dual aspect view and patio doors to the garden. As part of the extension there is a large study/children's playroom, which could also be used as a downstairs bedroom. Once upstairs, you will find five bedrooms, a bathroom with separate W.C. and a shower room fitted with a three piece suite. To the rear is a large private garden with a large initial decking area and then mainly laid to lawn that leads to a summer house. The property also benefits from gas central heating (modern boiler) and double glazing.