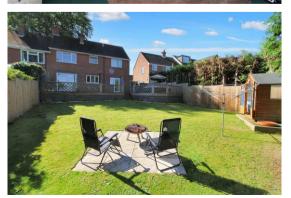

A large, well presented, semi-detached house that has been tastefully extended and well maintained. Initially, there is a large driveway that leads to a single garage, side gate and front door. Once inside, the entrance hall flows through to a good size kitchen/breakfast room, which is fitted with wall and base units and ample space for a dining table. The living/dining room has a dual aspect view and patio doors to the garden. As part of the extension there is a large study/children's playroom, which could also be used as a downstairs bedroom. Once upstairs, you will find five bedrooms, a bathroom with separate W.C. and a shower room fitted with a three piece suite. To the rear is a large private garden with a large initial decking area and then mainly laid to lawn that leads to a summer house. The property also benefits from gas central heating (modern boiler) and double glazing.