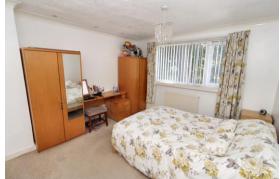

A large, well presented, semi-detached house that has been tastefully extended and well maintained. Initially, there is a large driveway that leads to a single garage, side gate and front door. Once inside, the entrance hall flows through to a good size kitchen/breakfast room, which is fitted with wall and base units and ample space for a dining table. The living/dining room has a dual aspect view and patio doors to the garden. As part of the extension there is a large study/children's playroom, which could also be used as a downstairs bedroom. Once upstairs, you will find five bedrooms, a bathroom with separate W.C. and a shower room fitted with a three piece suite. To the rear is a large private garden with a large initial decking area and then mainly laid to lawn that leads to a summer house. The property also benefits from gas central heating (modern boiler) and double glazing.