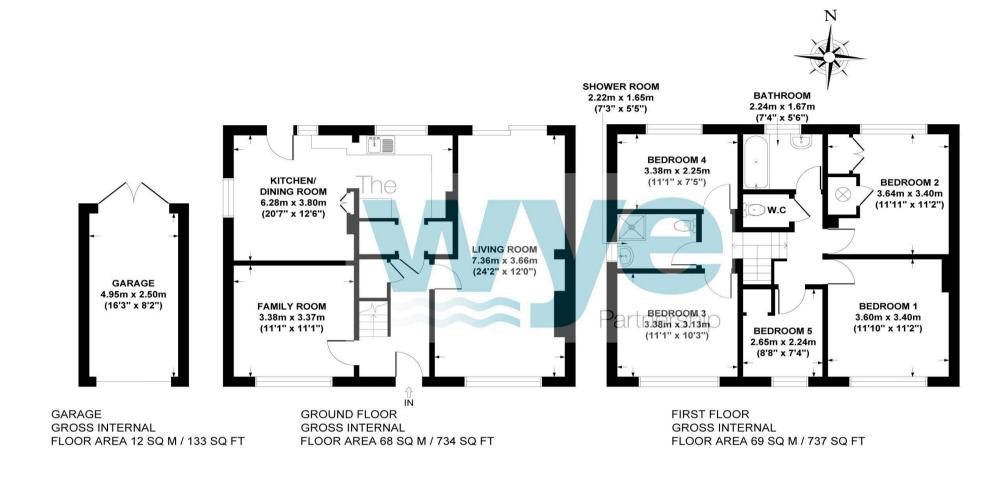

# ROBERTS RIDE, HAZLEMERE, HP15 7AN APPROX. GROSS INTERNAL FLOOR AREA 149 SQ M / 1604 SQ FT

FLOOR PLAN IDENTIFICATION PURPOSES ONLY -NOT TO SCALE

3 Market Parade, Hazlemere, Bucks, HP15 7LQ

01494 711 284