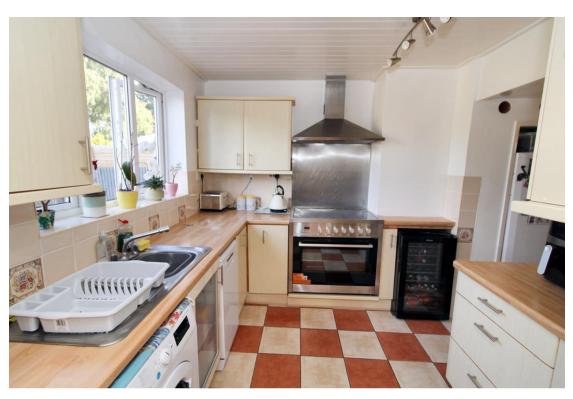

A large, well presented, semi-detached house that has been tastefully extended and well maintained. Initially, there is a large driveway that leads to a single garage, side gate and front door. Once inside, the entrance hall flows through to a good size kitchen/breakfast room, which is fitted with wall and base units and ample space for a dining table. The living/dining room has a dual aspect view and patio doors to the garden. As part of the extension there is a large study/children's playroom, which could also be used as a downstairs bedroom. Once upstairs, you will find five bedrooms, a bathroom with separate W.C. and a shower room fitted with a three piece suite. To the rear is a large private garden with a large initial decking area and then mainly laid to lawn that leads to a summer house. The property also benefits from gas central heating (modern boiler) and double glazing.