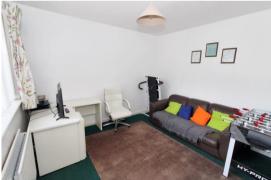

A large, well presented, semi-detached house that has been tastefully extended and well maintained. Initially, there is a large driveway that leads to a single garage, side gate and front door. Once inside, the entrance hall flows through to a good size kitchen/breakfast room, which is fitted with wall and base units and ample space for a dining table. The living/dining room has a dual aspect view and patio doors to the garden. As part of the extension there is a large study/children's playroom, which could also be used as a downstairs bedroom. Once upstairs, you will find five bedrooms, a bathroom with separate W.C. and a shower room fitted with a three piece suite. To the rear is a large private garden with a large initial decking area and then mainly laid to lawn that leads to a summer house. The property also benefits from gas central heating (modern boiler) and double glazing.