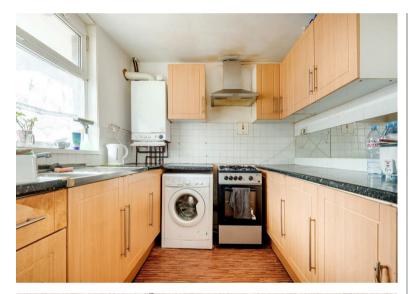

## **Reception Room**

16'4" x 11'1" (5.0 x 3.4)

**Bedroom Three** 

11'9" x 6'10" (3.6 x 2.1) **Bathroom** 

Kitchen

11'1" x 7'10" (3.4 x 2.4)

**Bedroom Four** 

 $9'6" \times 7'6" (2.9 \times 2.3)$  Separate W/c