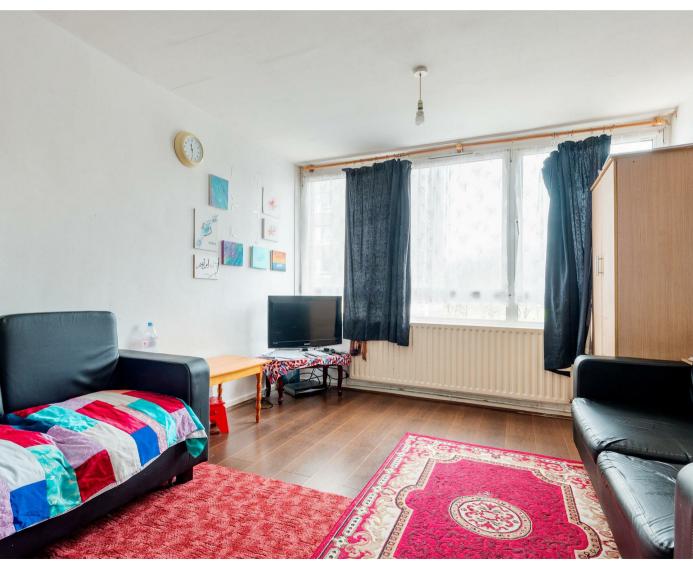

## **Reception Room**

16'4" x 11'1" (5.0 x 3.4)

**Bedroom Three** 

11'9" x 6'10" (3.6 x 2.1) **Bathroom** 

Kitchen

11'1" x 7'10" (3.4 x 2.4)

**Bedroom Four** 

 $9'6" \times 7'6" (2.9 \times 2.3)$  Separate W/c