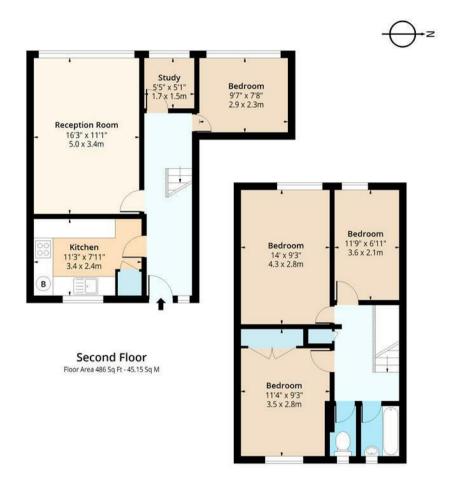

## **Reception Room**

16'4" x 11'1" (5.0 x 3.4)

**Bedroom Three** 

11'9" x 6'10" (3.6 x 2.1) **Bathroom** 

Kitchen

11'1" x 7'10" (3.4 x 2.4)

**Bedroom Four** 

 $9'6" \times 7'6" (2.9 \times 2.3)$  Separate W/c

Study

**Bedroom One** 

**Bedroom Two** 

5'6" x 4'11" (1.7 x 1.5)

14'1" x 9'2" (4.3 x 2.8)

11'5" x 9'2" (3.5 x 2.8)

## **Cheval Street**

Approx. Gross Internal Area 944 Sq Ft - 87.70 Sq M

Third Floor Floor Area 458 Sq Ft - 42.55 Sq M

Floor plan is for illustrative purposes only and is not to scale. Every attempt has been made to ensure the accuracy of the floor plan shown, however all measurements, fixtures, fittings and data shown are an approximate interpretation for illustrative purposes only.