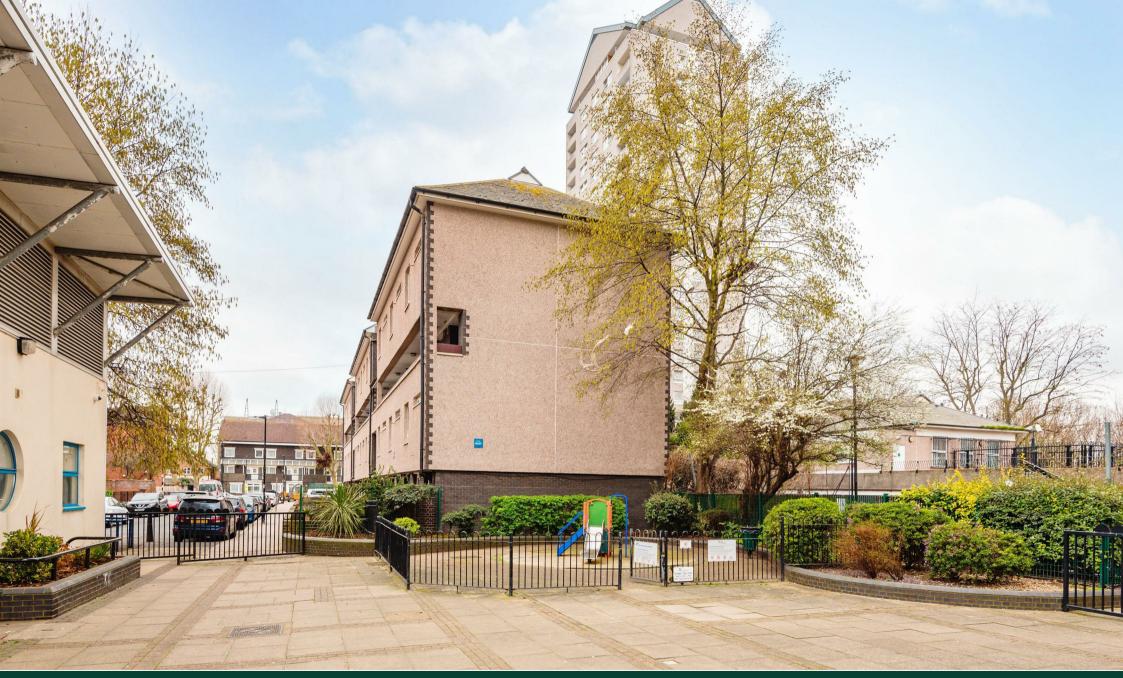

Cheval Street is located in the heart of Isle Of Dogs within walking distance to Canary Wharf station but also with multiple bus routes in to the City, West End and beyond. Just a short walk away is Sir John McDougall Gardens for wonderful lazy Sunday morning stroll. This property really is set within the Heart of everything with easy access to all of the Restaurants, Bars, Shops, Gyms, Parks this Exciting Area has on offer.