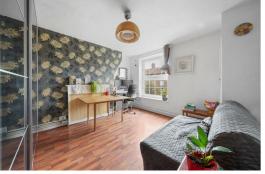

# Reception

13'9" x 11'10" (4.19m x 3.61m)

#### Bedroom 1

13'9" x 8'6" (4.2 x 2.6)

## Bedroom 2

13'1" x 8'2" (4.0 x 2.5)

#### Bedroom 3

13'1" × 7'10" (4.0 × 2.4)