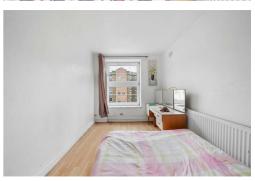

#### Bedroom 1

13'9" x 8'6" (4.2 x 2.6)

## Bedroom 2

13'1" x 8'2" (4.0 x 2.5)

#### Bedroom 3

13'1" × 7'10" (4.0 × 2.4)