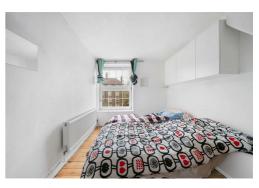

#### Bedroom 1

13'9" x 8'6" (4.2 x 2.6)

## Bedroom 2

13'1" x 8'2" (4.0 x 2.5)

#### Bedroom 3

13'1" × 7'10" (4.0 × 2.4)