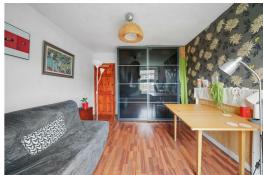

# Reception

13'9" x 11'10" (4.19m x 3.61m)

#### Bedroom 1

13'9" x 8'6" (4.2 x 2.6)

## Bedroom 2

13'1" x 8'2" (4.0 x 2.5)

#### Bedroom 3

13'1" × 7'10" (4.0 × 2.4)