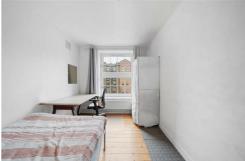

#### Bedroom 1

13'9" x 8'6" (4.2 x 2.6)

## Bedroom 2

13'1" x 8'2" (4.0 x 2.5)

#### Bedroom 3

13'1" × 7'10" (4.0 × 2.4)