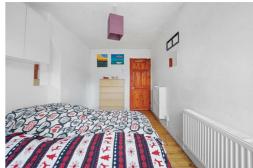

#### Bedroom 1

13'9" x 8'6" (4.2 x 2.6)

## Bedroom 2

13'1" x 8'2" (4.0 x 2.5)

#### Bedroom 3

13'1" × 7'10" (4.0 × 2.4)