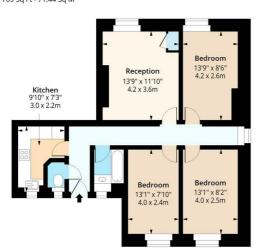

# Reception

13'9" x 11'10" (4.19m x 3.61m)

## Kitchen

9'10" x 7'3" (3.00m x 2.21m)

#### Bedroom 1

13'9" x 8'6" (4.2 x 2.6)

## Bedroom 2

13'1" x 8'2" (4.0 x 2.5)

#### Bedroom 3

13'1" × 7'10" (4.0 × 2.4)

## **Bathroom**

## WC

## Newcourt House, E2 Approx. Gross Internal Area 769 Sq Ft - 71.44 Sq M

## **Third Floor**

Floor Area 769 Sq Ft - 71.44 Sq M

Measured according to RICS IPMS2. Floor plan is for illustrative purposes only and is not to scale. Every attempt has been made to ensure the accuracy of the floor plan show however all measurements, fixtures, fittings and data shown are an approximate interpretation for illustrative purposes only. 1 sq m = 10.76 sq feet.