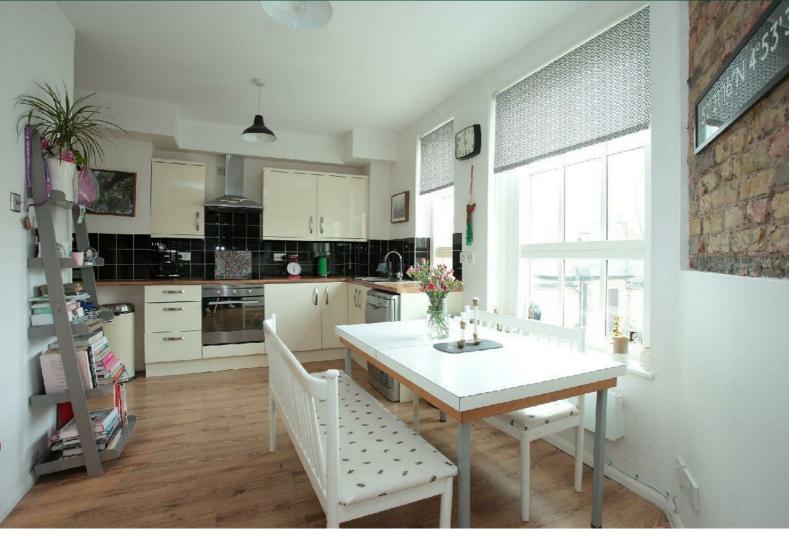

Internally the property has a modern open plan kitchen/lounge with exposed brickwork, Three bedrooms and modern bathroom. The property is to move in to from 30 August 2024 onwards.

For more information or to arrange a viewing please do not hesitate to call in and speak with one of our Property Consultants.

Exterior

Lounge Area

Kitchen Area

Bathroom

**Bedroom One** 

**Bedroom Two** 

**Bedroom Three** 

**Material Information** 