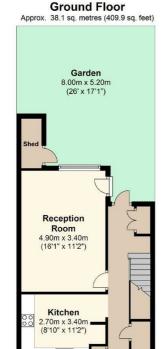

# Reception

16'1" x 11'2" (4.90m x 3.40m)

#### Kitchen

8'10" x 11'1" (2.70 x 3.40)

# Garden