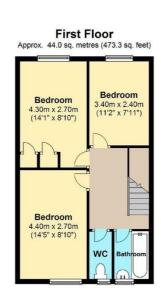

#### **Bedroom One**

14'5" x 8'10" (4.40 x 2.70)

## **Bedroom Two**

14'1" x 8'10" (4.30 x 2.70)

#### **Bedroom Three**

11'1" x 7'10" (3.40 x 2.40)

### **Bathroom**

WC