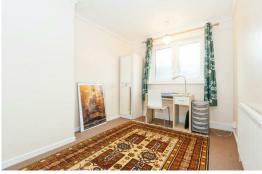

#### **Bedroom One**

14'5" x 8'10" (4.40 x 2.70)

## **Bedroom Two**

14'1" x 8'10" (4.30 x 2.70)

#### **Bedroom Three**

11'1" x 7'10" (3.40 x 2.40)