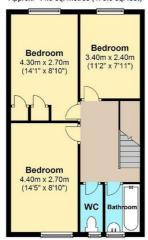

#### **Bedroom One**

14'5" x 8'10" (4.40 x 2.70)

## **Bedroom Two**

14'1" x 8'10" (4.30 x 2.70)

#### **Bedroom Three**

11'1" x 7'10" (3.40 x 2.40)

## **Bathroom**

WC