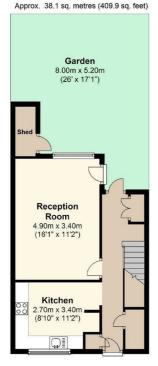

## Reception

16'1" x 11'2" (4.90m x 3.40m)

#### Kitchen

8'10" x 11'1" (2.70 x 3.40)

# Garden

## **Material Information**

Tenure: Leasehold

Length Of Lease: Approx 107 Years remaining

Annual Ground Rent £10.00 Per year Annual Service Charge: £2,010.49 Per year

Council Tax Band: C

First Floor
Approx. 44.0 sq. metres (473.3 sq. feet)

Total area: approx. 82.1 sq. metres (883.2 sq. feet) For illustration purposes only - not to scale