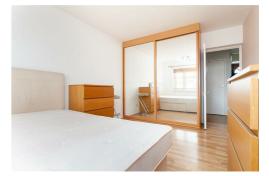

Internally the property is presented in good order with a bright and spacious reception room, well-proportioned bedroom that feels light and airy, separate kitchen and bathroom. The property is finished to a modern standard throughout and offered to the market on a CHAIN FREE basis.

## Reception Room

14'5" x 11'1" (4.4 x 3.4)

**Kitchen** 8'6" x 6'10" (2.6 x 2.1)

**Bedroom** 14'5" x 9'10" (4.4 x 3.0)