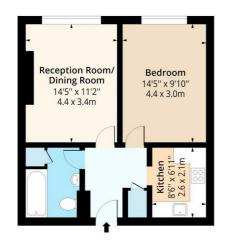

## Reception Room

14'5" x 11'1" (4.4 x 3.4)

**Kitchen** 8'6" x 6'10" (2.6 x 2.1)

**Bedroom** 14'5" x 9'10" (4.4 x 3.0)

#### Pepys House, Kirkwall Place, E2 Approx. Gross Internal Area 519 Sq Ft - 48.22 Sq M

**Third Floor** Floor Area 519 Sq Ft - 48.22 Sq M

Floor plan is for illustrative purposes only and is not to scale. Every attempt has been made to ensure the accuracy of the floor plan shown, however all measurements, fixtures, fittings and data shown are an approximate interpretation for illustrative purposes only. Ipaplus.com