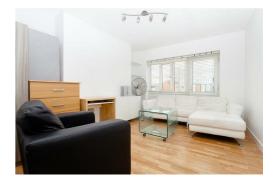

Internally the property is presented in good order with a bright and spacious reception room, well-proportioned bedroom that feels light and airy, separate kitchen and bathroom. The property is finished to a modern standard throughout and offered to the market on a CHAIN FREE basis.

## Reception Room

14'5" x 11'1" (4.4 x 3.4)

**Kitchen** 8'6" x 6'10" (2.6 x 2.1)

**Bedroom** 14'5" x 9'10" (4.4 x 3.0)