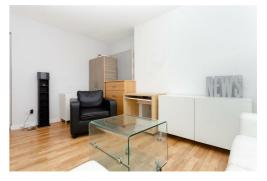

Internally the property is presented in good order with a bright and spacious reception room, well-proportioned bedroom that feels light and airy, separate kitchen and bathroom. The property is finished to a modern standard throughout and offered to the market on a CHAIN FREE basis.

## Reception Room

14'5" x 11'1" (4.4 x 3.4)

**Kitchen** 8'6" x 6'10" (2.6 x 2.1)

**Bedroom** 14'5" x 9'10" (4.4 x 3.0)