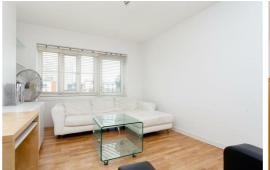

ted just off Roman Road and within a 5 minute walk of Bethnal Green tube (central line, zone 2). The property is nestled in an attractive residential area with great independent pubs, shops and restaurants. Within a short walk is the glorious open spaces of Victoria Park along with the beautiful Regents Canal. In the area is also Broadway Market, Brick Lane and Columbia Road Flower Market.

Internally the property is presented in good order with a bright and spacious reception room, well-proportioned bedroom that feels light and airy, separate kitchen and bathroom. The property is finished to a modern standard throughout and offered to the market on a CHAIN FREE basis.

Internal viewing of this property is a must and early viewing is highly recommended in order to avoid disappointment.







# **Reception Room**

14'5" x 11'1" (4.4 x 3.4)

## Kitchen

8'6" x 6'10" (2.6 x 2.1)

#### **Bedroom**

14'5" x 9'10" (4.4 x 3.0)

### **Bathroom**

## **Material Information**

Tenure: Leasehold

Length Of Lease: Approx 86 Years remaining

Annual Ground Rent: £10.00 Per year Annual Service Charge: Approx £1,440.00

Pepys House, Kirkwall Place, E2 Approx. Gross Internal Area 519 Sq Ft - 48.22 Sq M

Council Tax Band: B

















## **Third Floor**

Floor Area 519 Sq Ft - 48.22 Sq M

Floor plan is for illustrative purposes only and is not to scale. Every attempt has been made to ensure the accuracy of the floor plan shown, however all measurements, fixtures, fittings and data shown are an approximate interpretation for illustrative purposes only. lpaplus.com