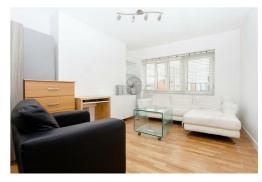

ed in good order with a bright and spacious reception room, well-proportioned bedroom that feels light and airy, separate kitchen and bathroom. The property is finished to a modern standard throughout and offered to the market on a CHAIN FREE basis.

Internal viewing of this property is a must and early viewing is highly recommended in order to avoid disappointment.







# **Reception Room**

14'5" x 11'1" (4.4 x 3.4)

## Kitchen

8'6" x 6'10" (2.6 x 2.1)

#### **Bedroom**

14'5" x 9'10" (4.4 x 3.0)

### **Bathroom**

## **Material Information**

Tenure: Leasehold

Length Of Lease: Approx 86 Years remaining

Annual Ground Rent: £10.00 Per year Annual Service Charge: Approx £1,440.00

Pepys House, Kirkwall Place, E2 Approx. Gross Internal Area 519 Sq Ft - 48.22 Sq M

Council Tax Band: B

















## **Third Floor**

Floor Area 519 Sq Ft - 48.22 Sq M

Floor plan is for illustrative purposes only and is not to scale. Every attempt has been made to ensure the accuracy of the floor plan shown, however all measurements, fixtures, fittings and data shown are an approximate interpretation for illustrative purposes only. lpaplus.com