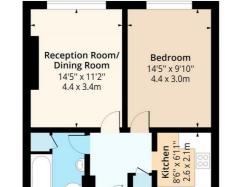

# **Reception Room**

14'5" x 11'1" (4.4 x 3.4)

## Kitchen

8'6" x 6'10" (2.6 x 2.1)

#### **Bedroom**

14'5" x 9'10" (4.4 x 3.0)

## **Third Floor**

Floor Area 519 Sq Ft - 48.22 Sq M

Floor plan is for illustrative purposes only and is not to scale. Every attempt has been made to ensure the accuracy of the floor plan shown, however all measurements, fixtures, fittings and data shown are an approximate interpretation for illustrative purposes only. lpaplus.com