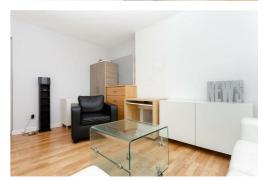

n good order with a bright and spacious reception room, well-proportioned bedroom that feels light and airy, separate kitchen and bathroom. The property is finished to a modern standard throughout and offered to the market on a CHAIN FREE basis.

Internal viewing of this property is a must and early viewing is highly recommended in order to avoid disappointment.







# **Reception Room**

14'5" x 11'1" (4.4 x 3.4)

## Kitchen

8'6" x 6'10" (2.6 x 2.1)

#### **Bedroom**

14'5" x 9'10" (4.4 x 3.0)

### **Bathroom**

## **Material Information**

Tenure: Leasehold

Length Of Lease: Approx 86 Years remaining

Annual Ground Rent: £10.00 Per year Annual Service Charge: Approx £1,440.00

Pepys House, Kirkwall Place, E2 Approx. Gross Internal Area 519 Sq Ft - 48.22 Sq M

Council Tax Band: B

















## **Third Floor**

Floor Area 519 Sq Ft - 48.22 Sq M

Floor plan is for illustrative purposes only and is not to scale. Every attempt has been made to ensure the accuracy of the floor plan shown, however all measurements, fixtures, fittings and data shown are an approximate interpretation for illustrative purposes only. lpaplus.com