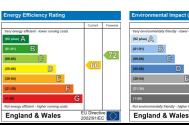

## **Material Information**

Tenure: Leasehold

Length Of Lease: Approx 86 Years remaining

Annual Ground Rent: £10.00 Per year Annual Service Charge: Approx £1,440.00

Pepys House, Kirkwall Place, E2 Approx. Gross Internal Area 519 Sq Ft - 48.22 Sq M