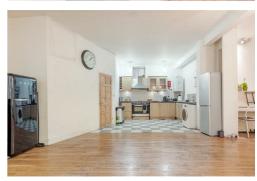

Internally the Property offers a spacious living area with open plan kitcen, four good sized bedrooms and a shower room with a separate W/C.

The property is available to move in to from 28 June 2025 Onwards.

#### Kitchen

11'3" x 10'0" (3.45 x 3.07)