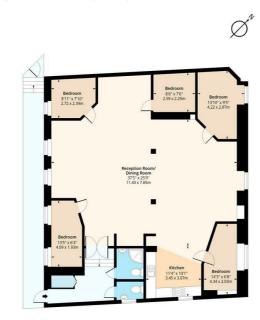

# Shacklewell Street Approx. Gross Internal Area 1730 Sq Ft - 160.72 Sq M

Lower Ground Floor

Floor plan is for illustrative purposes only and is not to scale. Every attempt has been made to ensure the accuracy of the floor plan shown, however all measurements, fixtures, fittings and data shown are an approximate interpretation for illustrative purposes only.

#### Lounge

37'4" x 25'9" (11.40 x 7.85)

#### Kitchen

11'3" x 10'0" (3.45 x 3.07)

#### Bedroom 1

13'10" x 9'4" (4.22 x 2.87)

#### Bedroom 2

14'2" x 6'7" (4.34 x 2.03)

#### Bedroom 3

13'5" x 6'3" (4.09 x 1.93)

## Bedroom 4

8'11" x 7'10" (2.72 x 2.39)

### **Shower Room**

W/C