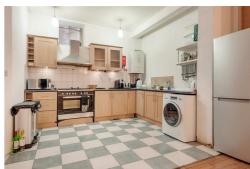

Internally the Property offers a spacious living area with open plan kitcen, four good sized bedrooms and a shower room with a separate W/C.

The property is available to move in to from 28 June 2025 Onwards.

#### Kitchen

11'3" x 10'0" (3.45 x 3.07)