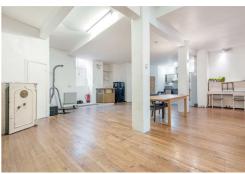

ne of our Property Consultants.







#### Lounge

37'4" x 25'9" (11.40 x 7.85)

#### Kitchen

11'3" x 10'0" (3.45 x 3.07)

#### Bedroom 1

13'10" x 9'4" (4.22 x 2.87)

#### Bedroom 2

14'2" x 6'7" (4.34 x 2.03)

#### Bedroom 3

13'5" x 6'3" (4.09 x 1.93)

## Bedroom 4

8'11" x 7'10" (2.72 x 2.39)

### **Shower Room**

W/C

#### **Material Information**

Deposit: £4,615.38

Length Of Tenancy: One Year

Council Tax Band: E

# Shacklewell Street Approx. Gross Internal Area 1730 Sq Ft - 160.72 Sq M



Lower Ground Floor

Floor plan is for illustrative purposes only and is not to scale. Every attempt has been made to ensure the accuracy of the floor plan shown, however all measurements, fixtures, fittings and data shown are an approximate interpretation for illustrative purposes only.