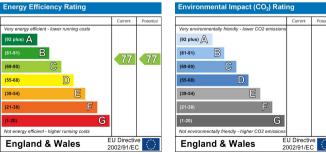

## Living Space/Kitchen 21'0" x 13'5" (6.40m x 4.09m)

Bedroom One

11'2" x 10'2" (3.40m x 3.10m)

Bedroom Two

Material Information Deposit: £2,826.92 Length Of Tenancy: One Year Council Tax Band: B

Bathroom

First Floor Floor Area 635 Sq Ft - 58.99 Sq M