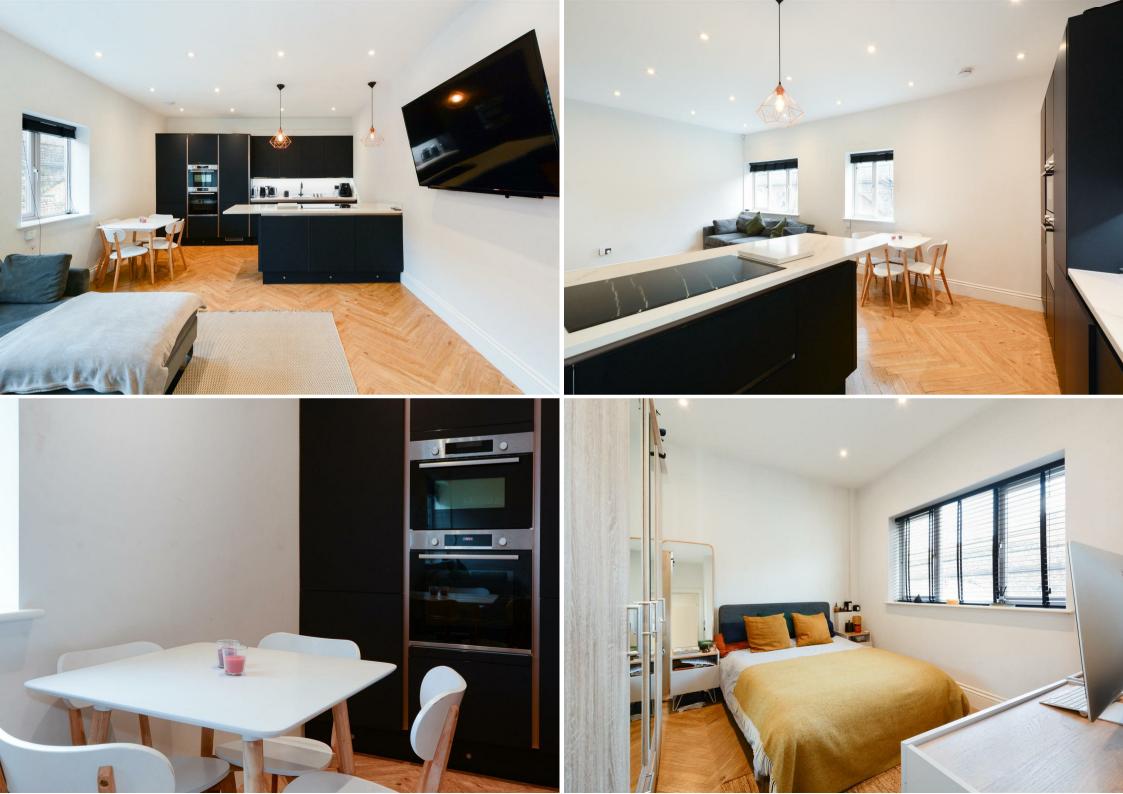

Internally the property is finished to a high standard with under floor heating throughout and herringbone floors to the hallway, bedrooms and living space. Offering a very spacious open plan kitchen and living space, two double bedrooms and modern bathroom. The property is AVAILABLE to move in to from 12 July 2025 Onwards.

## Living Space/Kitchen 21'0" x 13'5" (6.40m x 4.09m)

Bedroom One

11'2" x 10'2" (3.40m x 3.10m)

Bedroom Two

Material Information Deposit: £2,826.92 Length Of Tenancy: One Year Council Tax Band: B

Bathroom

First Floor Floor Area 635 Sq Ft - 58.99 Sq M