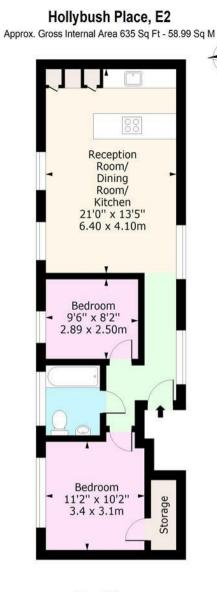

## Living Space/Kitchen 21'0" x 13'5" (6.40m x 4.09m)

Bedroom One

11'2" x 10'2" (3.40m x 3.10m)

Bedroom Two

Material Information Deposit: £2,826.92 Length Of Tenancy: One Year Council Tax Band: B

Bathroom

First Floor Floor Area 635 Sq Ft - 58.99 Sq M

For Illustration Purposes Only - Not To Scale www.lpaplus.com