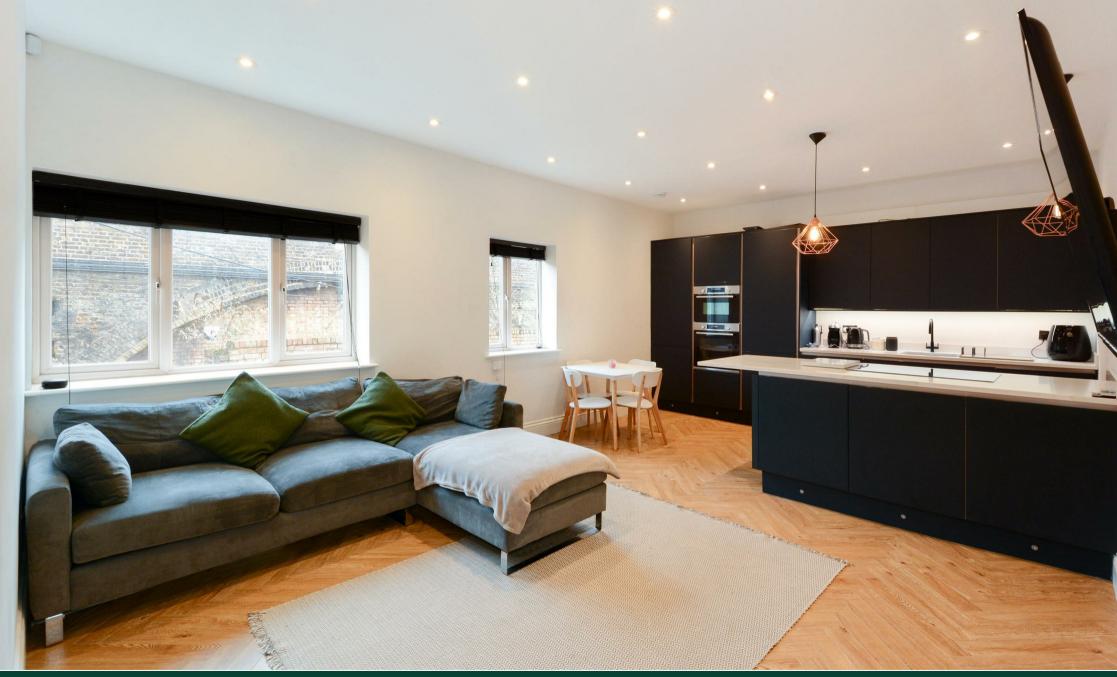

Internally the property is finished to a high standard with under floor heating throughout and herringbone floors to the hallway, bedrooms and living space. Offering a very spacious open plan kitchen and living space, two double bedrooms and modern bathroom. The property is AVAILABLE to move in to from 12 July 2025 Onwards.

## Living Space/Kitchen 21'0" x 13'5" (6.40m x 4.09m)

Bedroom One

11'2" x 10'2" (3.40m x 3.10m)

Bedroom Two

Material Information Deposit: £2,826.92 Length Of Tenancy: One Year Council Tax Band: B

Bathroom

First Floor Floor Area 635 Sq Ft - 58.99 Sq M