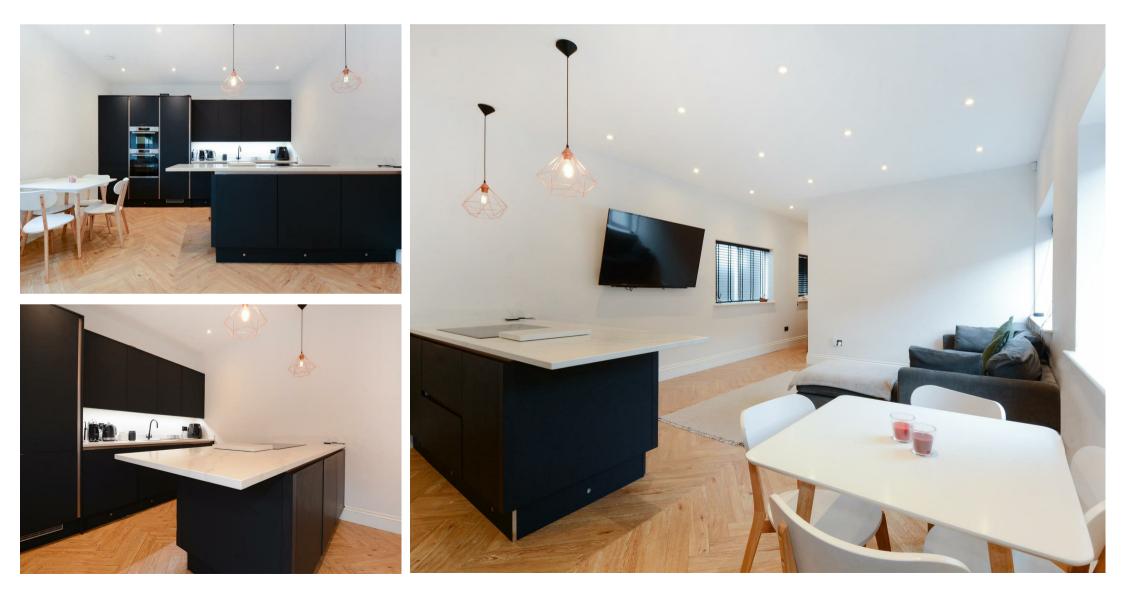

Internally the property is finished to a high standard with under floor heating throughout and herringbone floors to the hallway, bedrooms and living space. Offering a very spacious open plan kitchen and living space, two double bedrooms and modern bathroom. The property is AVAILABLE to move in to from 12 July 2025 Onwards.

## Living Space/Kitchen 21'0" x 13'5" (6.40m x 4.09m)

Bedroom One

11'2" x 10'2" (3.40m x 3.10m)

Bedroom Two

Material Information Deposit: £2,826.92 Length Of Tenancy: One Year Council Tax Band: B

Bathroom

First Floor Floor Area 635 Sq Ft - 58.99 Sq M