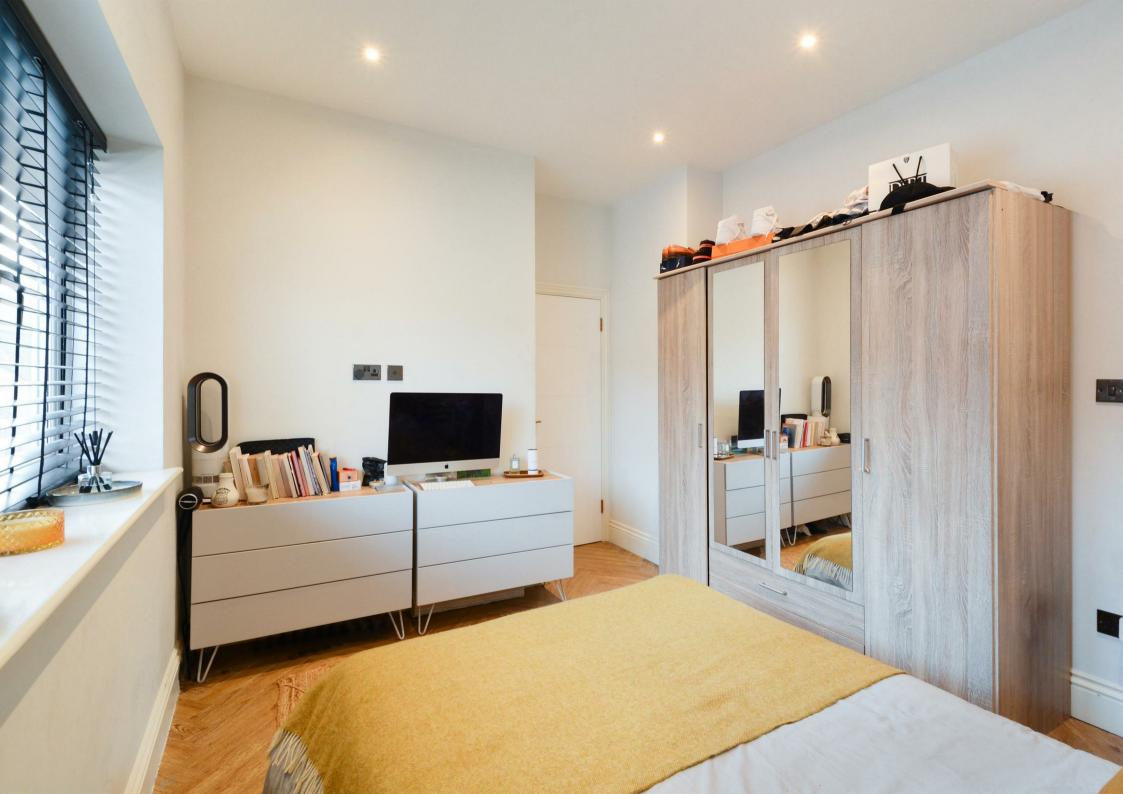

Internally the property is finished to a high standard with under floor heating throughout and herringbone floors to the hallway, bedrooms and living space. Offering a very spacious open plan kitchen and living space, two double bedrooms and modern bathroom. The property is AVAILABLE to move in to from 12 July 2025 Onwards.

## Living Space/Kitchen 21'0" x 13'5" (6.40m x 4.09m)

Bedroom One

11'2" x 10'2" (3.40m x 3.10m)

Bedroom Two

Material Information Deposit: £2,826.92 Length Of Tenancy: One Year Council Tax Band: B

Bathroom

First Floor Floor Area 635 Sq Ft - 58.99 Sq M