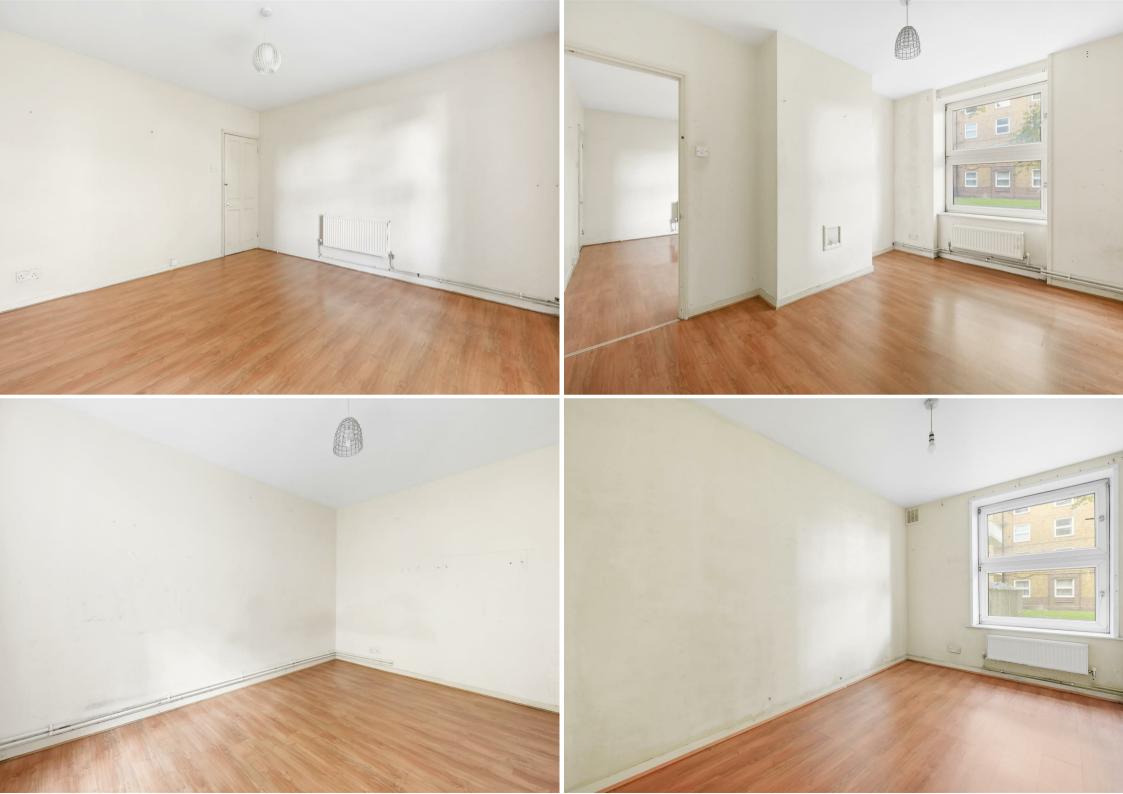

to the City, West End and beyond and both Bethnal Green (Central Line) Tube and Cambridge Heath (London Overground) Stations are within walking distance.

Internally the property is spacious throughout with a large reception room, Separate kitchen, Two good size bedrooms and a bathroom with separate w/c.

Maitland House is offered to the market on a CHAIN FREE basis.

For more information or to arrange a viewing please do not hesitate to call in and speak with one of our property consultants.



## **Reception Room**

## 12'5" x 12'5" (3.8 x 3.8)





Kitchen



## Bedroom One





Bedroom Two





Bathroom





Material Information Tenure: Leasehold Length Of Lease: Approx 88 Years remaining Annual Ground Rent £10.00 Per year Annual Service Charge: £1,763.62 Per year Council Tax Band: C





## Maitland House, London, E2 Approx. Gross Internal Area 615 Sq Ft - 57.13 Sq M



**Ground Floor** Floor Area 615 Sq Ft - 57.13 Sq M

Measured according to RICS IPMS2. Floor plan is for illustrative purposes only and is not to scale. Every attempt has been made to ensure the accuracy of the floor plan shown, however all measurements, fittings and data shown are an approximate interpretation for illustrative purposes only. 1 sq m = 10.76 sq feet. lpaplus.com

Date: 3/26/2024