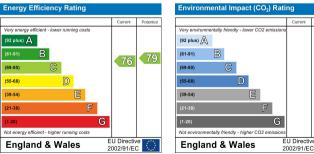

sultants.



## **Reception Room**

## 12'5" x 12'5" (3.8 x 3.8)





Kitchen



## Bedroom One





Bedroom Two





Bathroom





Material Information Tenure: Leasehold Length Of Lease: Approx 88 Years remaining Annual Ground Rent £10.00 Per year Annual Service Charge: £1,763.62 Per year Council Tax Band: C





## Maitland House, London, E2 Approx. Gross Internal Area 615 Sq Ft - 57.13 Sq M



**Ground Floor** Floor Area 615 Sq Ft - 57.13 Sq M

Measured according to RICS IPMS2. Floor plan is for illustrative purposes only and is not to scale. Every attempt has been made to ensure the accuracy of the floor plan shown, however all measurements, fittings and data shown are an approximate interpretation for illustrative purposes only. 1 sq m = 10.76 sq feet. lpaplus.com

Date: 3/26/2024