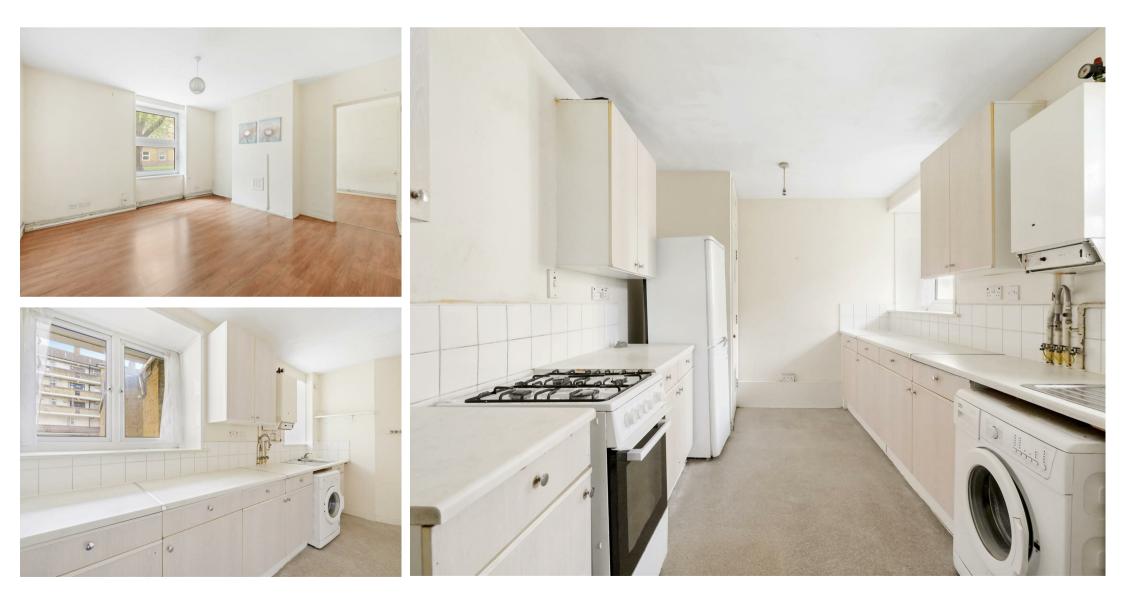

Internally the property is spacious throughout with a large reception room, Separate kitchen, Two good size bedrooms and a bathroom with separate w/c.

Maitland House is offered to the market on a CHAIN FREE basis.

## 12'5" x 12'5" (3.8 x 3.8)

Kitchen

## Bedroom One

Bedroom Two

Bathroom

Material Information Tenure: Leasehold Length Of Lease: Approx 88 Years remaining Annual Ground Rent £10.00 Per year Annual Service Charge: £1,763.62 Per year Council Tax Band: C