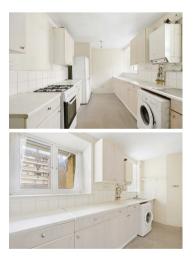

thin the Heart of the East End with easy access to all of the Restaurants, Bars, Shops, Markets, Gyms, Parks, Galleries and Museums this Exciting Area has on offer.

Transport wise, you are within easy reach of multiple bus routes into the City, West End and beyond and both Bethnal Green (Central Line) Tube and Cambridge Heath (London Overground) Stations are within walking distance.

Internally the property is spacious throughout with a large reception room, Separate kitchen, Two good size bedrooms and a bathroom with separate w/c.

Maitland House is offered to the market on a CHAIN FREE basis.

For more information or to arrange a viewing please do not hesitate to call in and speak with one of our property consultants.



## **Reception Room**

## 12'5" x 12'5" (3.8 x 3.8)





Kitchen



## Bedroom One





Bedroom Two





Bathroom





Material Information Tenure: Leasehold Length Of Lease: Approx 88 Years remaining Annual Ground Rent £10.00 Per year Annual Service Charge: £1,763.62 Per year Council Tax Band: C





## Maitland House, London, E2 Approx. Gross Internal Area 615 Sq Ft - 57.13 Sq M



**Ground Floor** Floor Area 615 Sq Ft - 57.13 Sq M

Measured according to RICS IPMS2. Floor plan is for illustrative purposes only and is not to scale. Every attempt has been made to ensure the accuracy of the floor plan shown, however all measurements, fittings and data shown are an approximate interpretation for illustrative purposes only. 1 sq m = 10.76 sq feet. lpaplus.com

Date: 3/26/2024