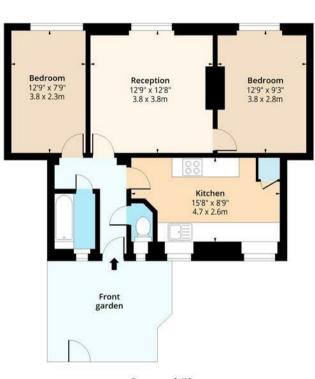

Internally the property is spacious throughout with a large reception room, Separate kitchen, Two good size bedrooms and a bathroom with separate w/c.

Maitland House is offered to the market on a CHAIN FREE basis.

## Maitland House, London, E2 Approx. Gross Internal Area 615 Sq Ft - 57.13 Sq M

**Ground Floor** Floor Area 615 Sq Ft - 57.13 Sq M

Measured according to RICS IPMS2. Floor plan is for illustrative purposes only and is not to scale. Every attempt has been made to ensure the accuracy of the floor plan shown, however all measurements, fittings and data shown are an approximate interpretation for illustrative purposes only. 1 sq m = 10.76 sq feet. lpaplus.com