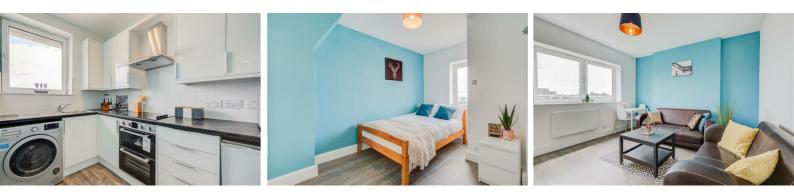

The Forum offers Bright and Spacious Accommodation and has been recently refurbished with a Modern Fitted Kitchen and Bathroom. The large Double Glazed Windows fill all of the rooms with light. The Forum is also situated within the Heart of Bethnal Green with easy access to all of the Restaurants, Bars, Shops, Gyms, Parks, Galleries and Museums this Exciting Area has on offer.

**Kitchen** 9'6" x 5'6" (2.9 x 1.7)

Bedroom One 12'9" x 7'2" (3.9 x 2.2)

**Bedroom Two** 10'5" x 9'2" (3.2 x 2.8)