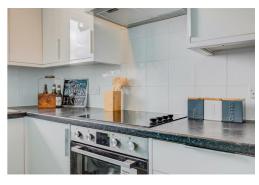

The Forum offers Bright and Spacious Accommodation and has been recently refurbished with a Modern Fitted Kitchen and Bathroom. The large Double Glazed Windows fill all of the rooms with light. The Forum is also situated within the Heart of Bethnal Green with easy access to all of the Restaurants, Bars, Shops, Gyms, Parks, Galleries and Museums this Exciting Area has on offer.

**Kitchen** 9'6" x 5'6" (2.9 x 1.7)

Bedroom One 12'9" x 7'2" (3.9 x 2.2)

**Bedroom Two** 10'5" x 9'2" (3.2 x 2.8)