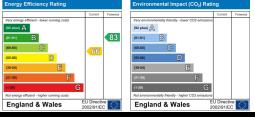

recently refurbished with a Modern Fitted Kitchen and Bathroom. The large Double Glazed Windows fill all of the rooms with light. The Forum is also situated within the Heart of Bethnal Green with easy access to all of the Restaurants, Bars, Shops, Gyms, Parks, Galleries and Museums this Exciting Area has on offer.

The property is available to move in to from 30th June 2025 onwards.

For more information or to arrange a viewing please do not hesitate to call in and speak with one of our Property Consultants.



**Reception Room** 12'9" x 12'9" (3.9 x 3.9)

**Kitchen** 9'6" x 5'6" (2.9 x 1.7)

Bedroom One 12'9" x 7'2" (3.9 x 2.2)

**Bedroom Two** 10'5" x 9'2" (3.2 x 2.8)

## Bathroom

## **Material Information**

Deposit: £2,423.07 Length Of Tenancy: One Year Council Tax Band: C













## The Forum



Total Size 40.1M<sup>2</sup>