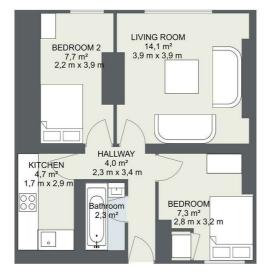

The property is available to move in to from 30th June 2025 onwards.

For more information or to arrange a viewing please do not hesitate to call in and speak with one of our Property Consultants.

**Reception Room** 12'9" x 12'9" (3.9 x 3.9)

**Kitchen** 9'6" x 5'6" (2.9 x 1.7)

Bedroom One 12'9" x 7'2" (3.9 x 2.2)

**Bedroom Two** 10'5" x 9'2" (3.2 x 2.8)

## The Forum

Total Size 40.1M<sup>2</sup>