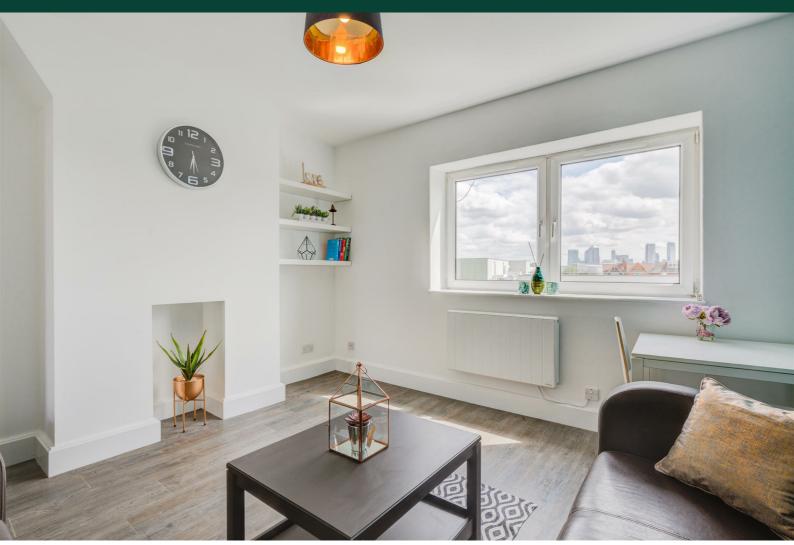

The Forum offers Bright and Spacious Accommodation and has been recently refurbished with a Modern Fitted Kitchen and Bathroom. The large Double Glazed Windows fill all of the rooms with light. The Forum is also situated within the Heart of Bethnal Green with easy access to all of the Restaurants, Bars, Shops, Gyms, Parks, Galleries and Museums this Exciting Area has on offer.

The property is available to move in to from 30th June 2025 onwards.

For more information or to arrange a viewing please do not hesitate to call in and speak with one of our Property Consultants.

**Reception Room** 12'9" x 12'9" (3.9 x 3.9)