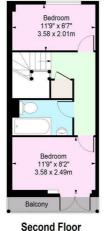

Internally the property is spacious throughout with a large open plan reception/kitchen area situated on the lower ground floor. On the raised ground floor the property has a further reception area with a shower room while the two upper floors boast four double bedrooms with bedroom one and two both benefiting from balconies overlooking the canal. The property also has the advantage of an allocated parking space.

11'8" x 8'2" (3.58 x 2.49)

**Bedroom Three** 

 $11'8" \times 6'7" (3.58 \times 2.01)$ 

**Bedroom Four** 

11'8" x 6'5" (3.58 x 1.98)

**Bathroom** 

**Material Information** 

Tenure: Leasehold

Floor Area 317 Sq Ft - 29.45 Sq M Floor Area 328 Sq Ft - 30.47 Sq M Floor Area 312 Sq Ft - 28.98 Sq M Floor Area 311 Sq Ft - 28.89 Sq M

For Illustration Purposes Only - Not To Scale www.londonpropertyassessments.co.uk