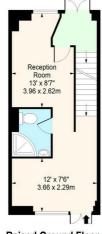

Internally the property is spacious throughout with a large open plan reception/kitchen area situated on the lower ground floor. On the raised ground floor the property has a further reception area with a shower room while the two upper floors boast four double bedrooms with bedroom one and two both benefiting from balconies overlooking the canal. The property also has the advantage of an allocated parking space.

**Reception Room** 12'11" x 8'7" (3.96 x 2.62)

Reception/ Dining Room/Kitchen

26'8" x 12'0" (8.13 x 3.66)

**Shower Room** 

**Bedroom One** 

13'1" x 11'8" (3.99 x 3.58)

**Balcony** 

**Bedroom Two** 

Floor Area 317 Sq Ft - 29.45 Sq M Floor Area 328 Sq Ft - 30.47 Sq M Floor Area 312 Sq Ft - 28.98 Sq M Floor Area 311 Sq Ft - 28.89 Sq M

For Illustration Purposes Only - Not To Scale www.londonpropertyassessments.co.uk