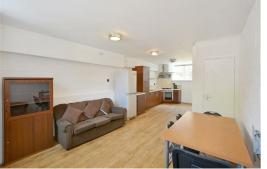

Internally the property is spacious throughout with a large open plan reception/kitchen area situated on the lower ground floor. On the raised ground floor the property has a further reception area with a shower room while the two upper floors boast four double bedrooms with bedroom one and two both benefiting from balconies overlooking the canal. The property also has the advantage of an allocated parking space.

**Reception Room** 12'11" x 8'7" (3.96 x 2.62)

Reception/ Dining Room/Kitchen

26'8" x 12'0" (8.13 x 3.66)

**Shower Room** 

**Bedroom One** 

13'1" x 11'8" (3.99 x 3.58)

**Balcony** 

**Bedroom Two** 