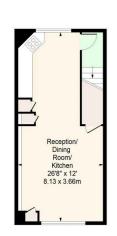

Internally the property is spacious throughout with a large open plan reception/kitchen area situated on the lower ground floor. On the raised ground floor the property has a further reception area with a shower room while the two upper floors boast four double bedrooms with bedroom one and two both benefiting from balconies overlooking the canal. The property also has the advantage of an allocated parking space.

**Reception Room** 12'11" x 8'7" (3.96 x 2.62)

Reception/ Dining Room/Kitchen

26'8" x 12'0" (8.13 x 3.66)

**Shower Room** 

**Bedroom One** 

13'1" x 11'8" (3.99 x 3.58)

**Balcony** 

**Bedroom Two** 

Floor Area 317 Sq Ft - 29.45 Sq M Floor Area 328 Sq Ft - 30.47 Sq M Floor Area 312 Sq Ft - 28.98 Sq M Floor Area 311 Sq Ft - 28.89 Sq M

For Illustration Purposes Only - Not To Scale www.londonpropertyassessments.co.uk