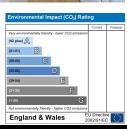

Length Of Lease: Approx 962 Years remaining

Annual Ground Rent: £250.00 Per year

Annual Service Charge: Approx £4,041.00 Per Year

Council Tax Band: D

**Lower Ground Floor** 

**Raised Ground Floor** 

First Floor