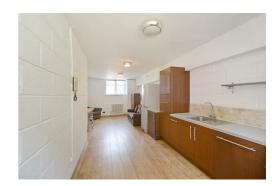

Internally the property is spacious throughout with a large open plan reception/kitchen area situated on the lower ground floor. On the raised ground floor the property has a further reception area with a shower room while the two upper floors boast four double bedrooms with bedroom one and two both benefiting from balconies overlooking the canal. The property also has the advantage of an allocated parking space.

**Reception Room** 12'11" x 8'7" (3.96 x 2.62)

Reception/ Dining Room/Kitchen

26'8" x 12'0" (8.13 x 3.66)

**Shower Room** 

**Bedroom One** 

13'1" x 11'8" (3.99 x 3.58)

**Balcony** 

**Bedroom Two** 