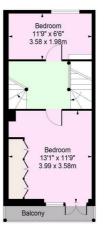

Internally the property is spacious throughout with a large open plan reception/kitchen area situated on the lower ground floor. On the raised ground floor the property has a further reception area with a shower room while the two upper floors boast four double bedrooms with bedroom one and two both benefiting from balconies overlooking the canal. The property also has the advantage of an allocated parking space.

**Reception Room** 12'11" x 8'7" (3.96 x 2.62)

Reception/ Dining Room/Kitchen

26'8" x 12'0" (8.13 x 3.66)

**Shower Room** 

**Bedroom One** 

13'1" x 11'8" (3.99 x 3.58)

**Balcony** 

**Bedroom Two** 

11'8" x 8'2" (3.58 x 2.49)

**Bedroom Three** 

 $11'8" \times 6'7" (3.58 \times 2.01)$ 

**Bedroom Four** 

11'8" x 6'5" (3.58 x 1.98)

**Bathroom** 

**Material Information** 

Tenure: Leasehold

Floor Area 317 Sq Ft - 29.45 Sq M Floor Area 328 Sq Ft - 30.47 Sq M Floor Area 312 Sq Ft - 28.98 Sq M Floor Area 311 Sq Ft - 28.89 Sq M

For Illustration Purposes Only - Not To Scale www.londonpropertyassessments.co.uk