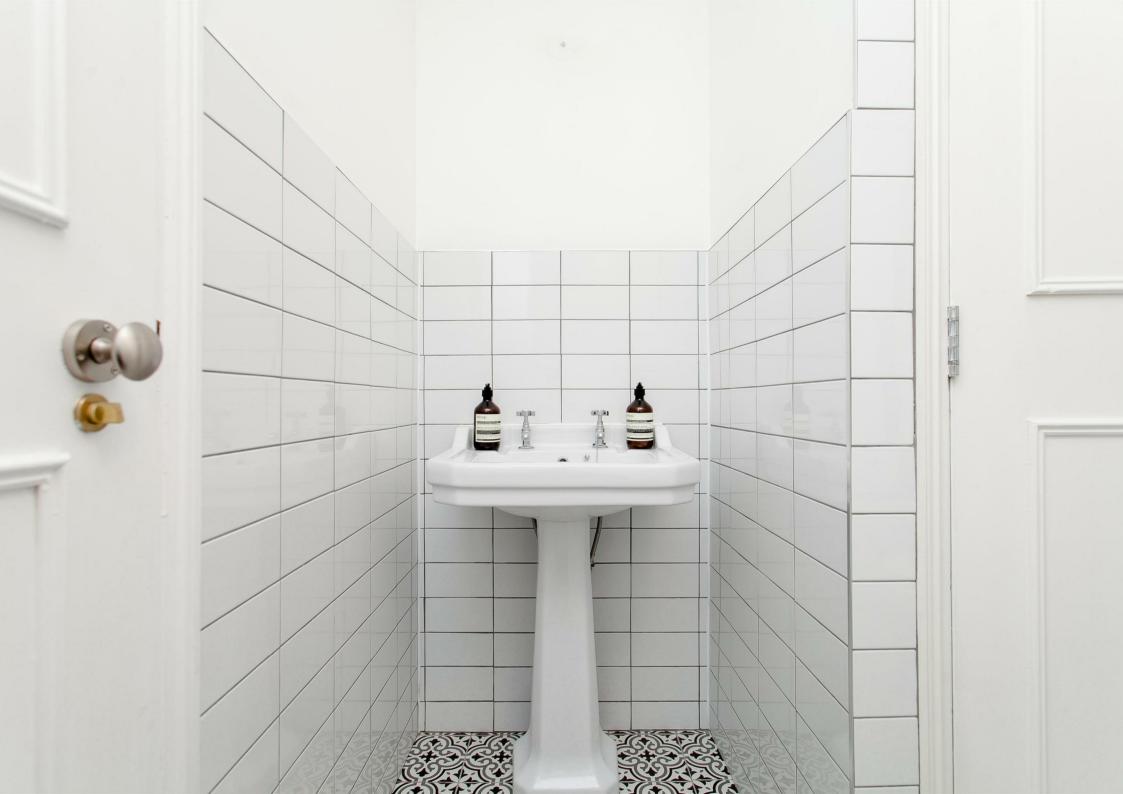

Kitchen

11'2" x 6'7" (3.40m x 2.01m)

Bedroom

13'7" x 10'1" (4.14m x 3.07m)

Bathroom

Exterior

Material Information Deposit: £2,134.61

Length Of Tenancy: One Year