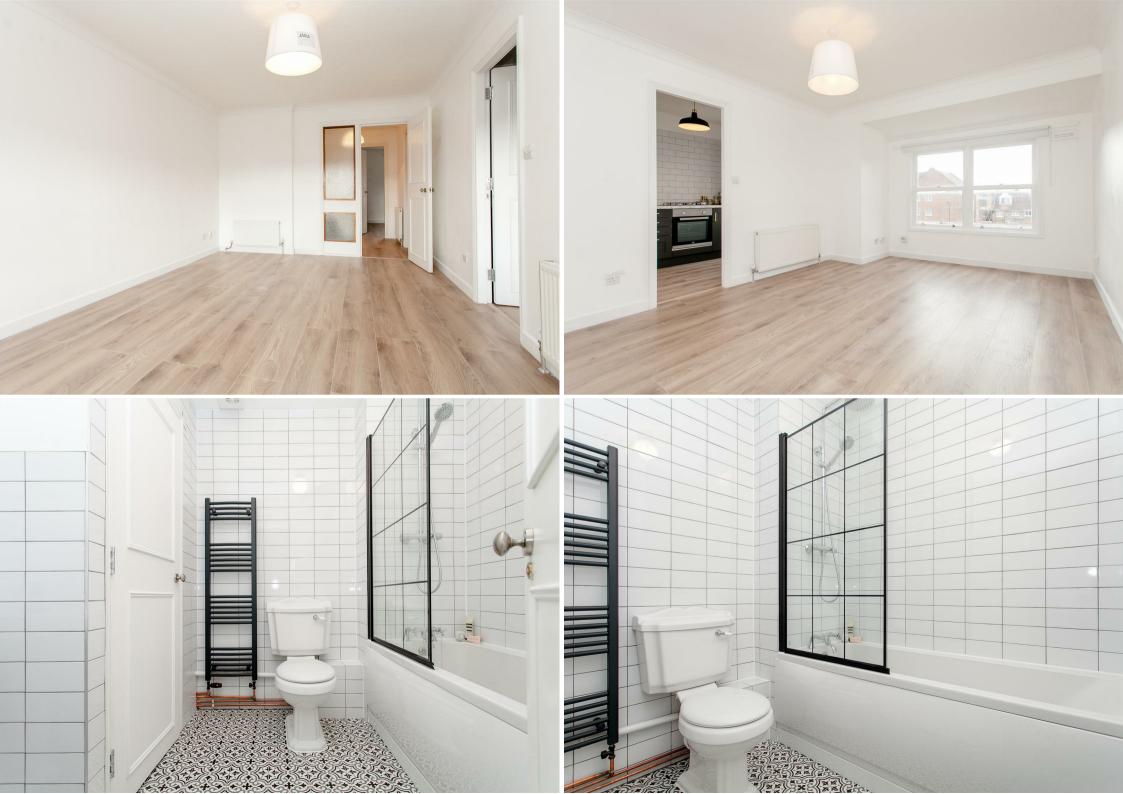

Kitchen

11'2" x 6'7" (3.40m x 2.01m)

Bedroom

13'7" x 10'1" (4.14m x 3.07m)

Bathroom

Exterior

Material Information Deposit: £2,134.61

Length Of Tenancy: One Year