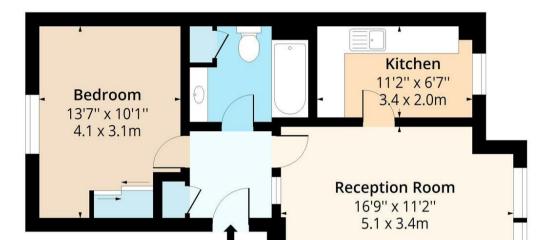

## Victoria Park Road, E9

Approx. Gross Internal Area 520 Sq Ft - 48.31 Sq M

## **Second Floor**

Floor Area 520 Sq Ft - 48.31 Sq M

Floor plan is for illustrative purposes only and is not to scale. Every attempt has been made to ensure the accuracy of the floor plan shown, however all measurements, fixtures, fittings and data shown are an approximate interpretation for illustrative purposes only.