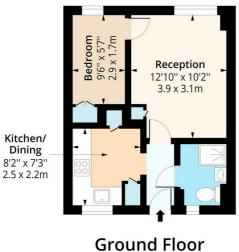

**Reception** 12'10" x 10'2" (3.91m x 3.10m)

**Kitchen** 8'2" x 7'3" (2.49m x 2.21m)

**Bedroom** 9'6" x 5'7" (2.90m x 1.70m)

## **Material Information**

Tenure: Leasehold Length Of Lease: Approx 88 Years remaining Annual Ground Rent: £10.00 Per year Annual Service Charge: Approx £1,353.57 Per year Council Tax Band: B

Floor Area 334 Sq Ft - 31.03 Sq M