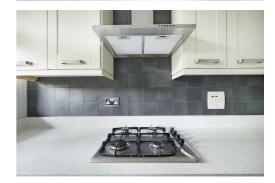

**Reception** 12'10" x 10'2" (3.91m x 3.10m)

**Kitchen** 8'2" x 7'3" (2.49m x 2.21m)

**Bedroom** 9'6" x 5'7" (2.90m x 1.70m)