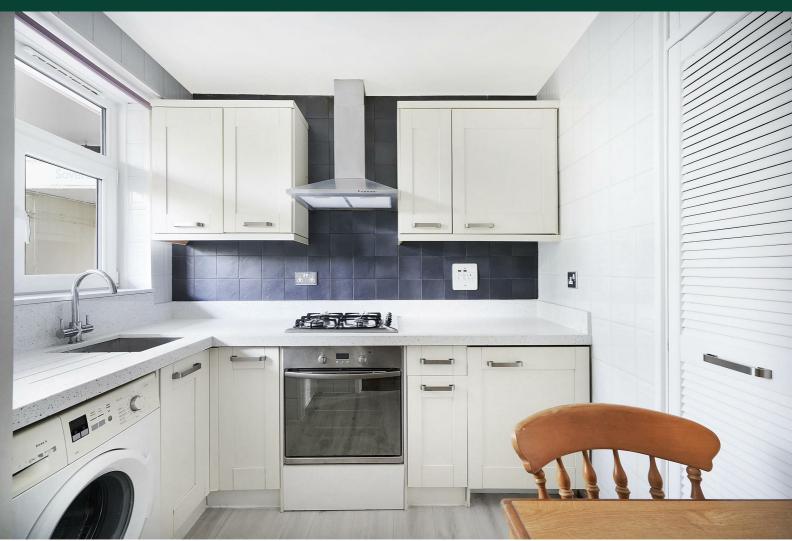

Internally the property bright and spacious throughout with a good size reception, Separate kitchen, bedroom and modern shower room.

For more information or to arrange a viewing please do not hesitate to call in and speak with one of our Property Consultants.

**Reception** 12'10" x 10'2" (3.91m x 3.10m)

**Kitchen** 8'2" x 7'3" (2.49m x 2.21m)

**Bedroom** 9'6" x 5'7" (2.90m x 1.70m)