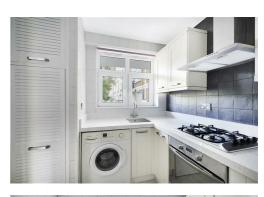

Internally the property bright and spacious throughout with a good size reception, Separate kitchen, bedroom and modern shower room.

For more information or to arrange a viewing please do not hesitate to call in and speak with one of our Property Consultants.

**Reception** 12'10" x 10'2" (3.91m x 3.10m)

**Kitchen** 8'2" x 7'3" (2.49m x 2.21m)

**Bedroom** 9'6" x 5'7" (2.90m x 1.70m)