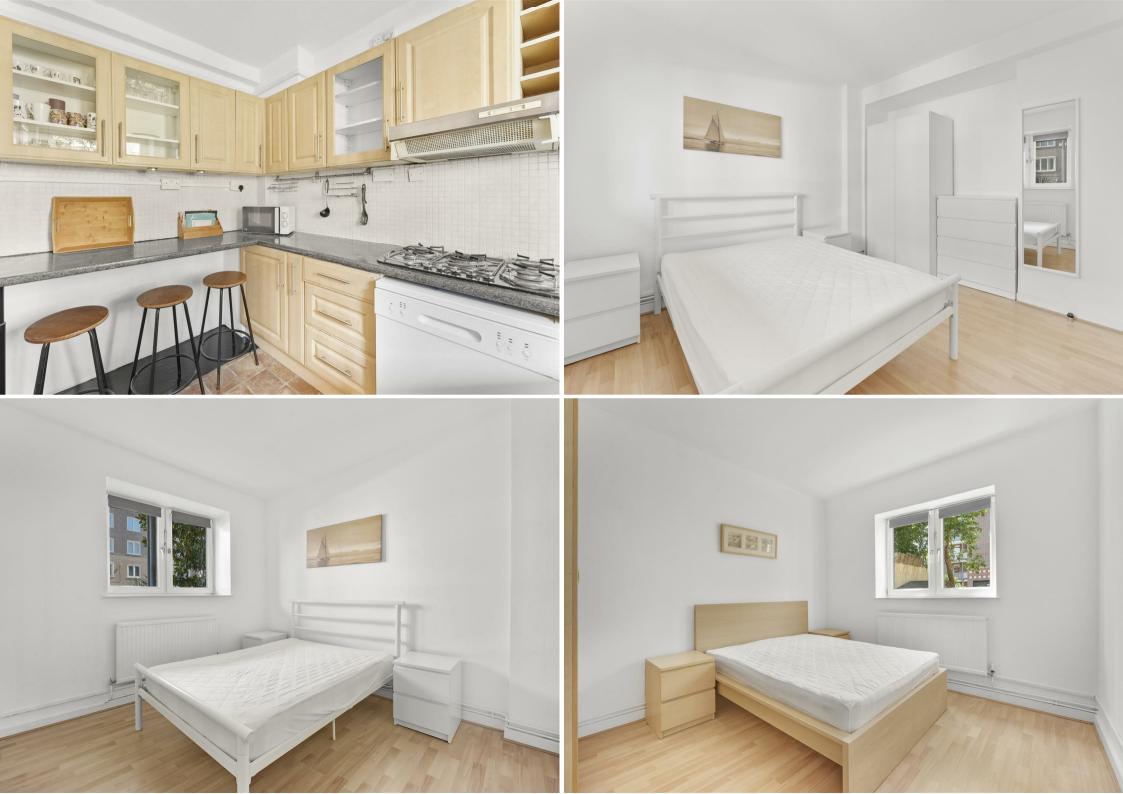

Internally the property has been redecorated throughout and had new wooden flooring fitted to three of the four bedrooms and the hallway the property is spacious throughout with four good sized bedrooms, separate kitchen, newly fitted shower room with separate W/C. Please note the property has no separate lounge. The property is available to move in to Immediately.

## Kitchen

## 10'5" x 8'6" (3.20 x 2.60)

Bedroom One

13'5" x 12'5" (4.10 x 3.80)

12'5" × 9'10" (3.80 × 3.00)

Bedroom Three

Bedroom Four

Shower Room

Garden