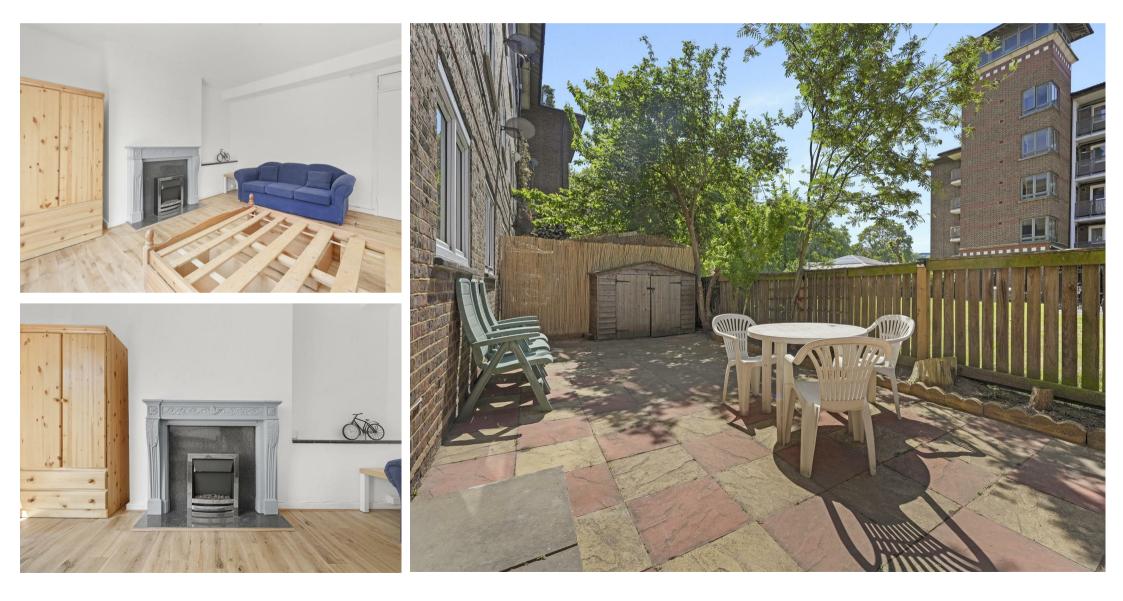

Internally the property has been redecorated throughout and had new wooden flooring fitted to three of the four bedrooms and the hallway the property is spacious throughout with four good sized bedrooms, separate kitchen, newly fitted shower room with separate W/C. Please note the property has no separate lounge. The property is available to move in to Immediately.

## 10'5" x 8'6" (3.20 x 2.60)

Bedroom One

13'5" x 12'5" (4.10 x 3.80)

12'5" × 9'10" (3.80 × 3.00)

Bedroom Three

Bedroom Four

Shower Room

Garden