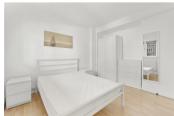

Internally the property has been redecorated throughout and had new wooden flooring fitted to three of the four bedrooms and the hallway the property is spacious throughout with four good sized bedrooms, separate kitchen, newly fitted shower room with separate W/C. Please note the property has no separate lounge. The property is available to move in to Immediately.

## 10'5" x 8'6" (3.20 x 2.60)

Bedroom One

13'5" x 12'5" (4.10 x 3.80)

12'5" × 9'10" (3.80 × 3.00)

Bedroom Three

Bedroom Four

Shower Room

Garden