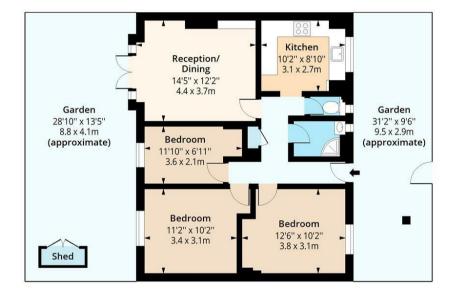

## 10'5" x 8'6" (3.20 x 2.60)

Bedroom One

13'5" x 12'5" (4.10 x 3.80)

12'5" × 9'10" (3.80 × 3.00)

Bedroom Three

Bedroom Four

Shower Room

Garden

Material Information Deposit: £3,807.69 Length Of Tenancy: One Year Council Tax Band: C

**Ground Floor** Floor Area 746 Sq Ft - 69.30 Sq M

Measured according to RICS IPMS2. Floor plan is for illustrative purposes only and is not to scale. Every attempt has been made to ensure the accuracy of the floor plan shown, however all measurements, fixtures, fittings and data shown are an approximate interpretation for illustrative purposes only. 1 sq m = 10.76 sq feet. Ipaplus.com