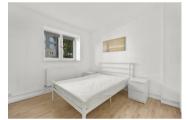

Internally the property has been redecorated throughout and had new wooden flooring fitted to three of the four bedrooms and the hallway the property is spacious throughout with four good sized bedrooms, separate kitchen, newly fitted shower room with separate W/C. Please note the property has no separate lounge. The property is available to move in to Immediately.

## 10'5" x 8'6" (3.20 x 2.60)

Bedroom One

13'5" x 12'5" (4.10 x 3.80)

12'5" × 9'10" (3.80 × 3.00)

Bedroom Three

Bedroom Four

Shower Room

Garden