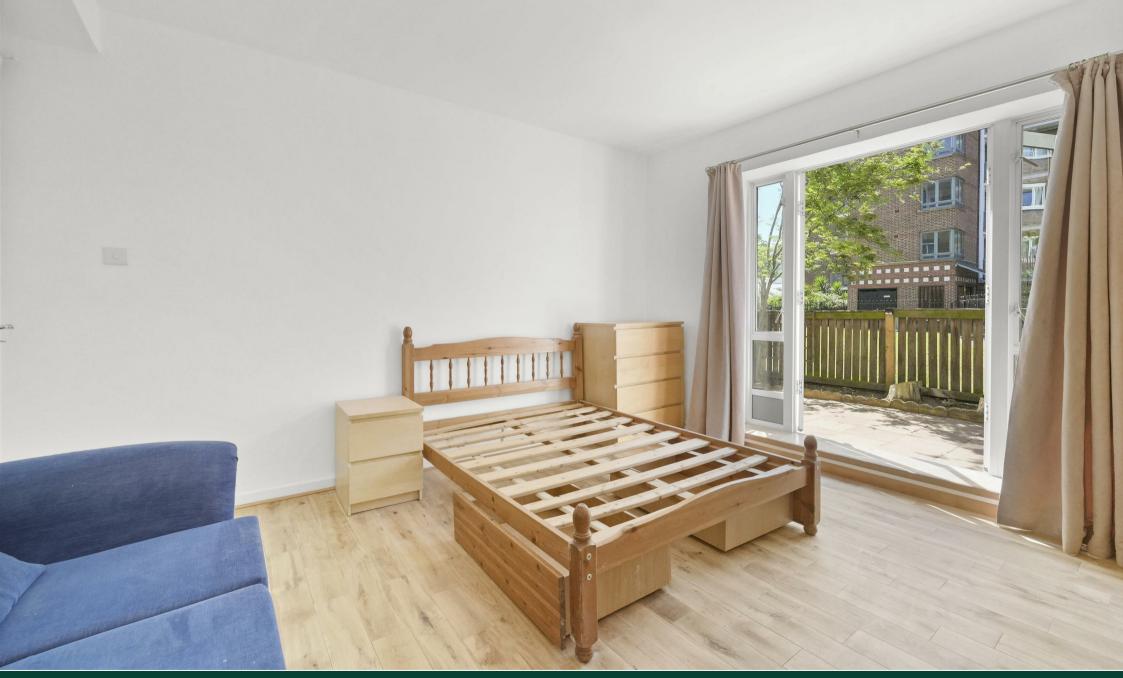

Internally the property has been redecorated throughout and had new wooden flooring fitted to three of the four bedrooms and the hallway the property is spacious throughout with four good sized bedrooms, separate kitchen, newly fitted shower room with separate W/C. Please note the property has no separate lounge. The property is available to move in to Immediately.

## 10'5" x 8'6" (3.20 x 2.60)

Bedroom One

13'5" x 12'5" (4.10 x 3.80)

12'5" × 9'10" (3.80 × 3.00)

Bedroom Three

Bedroom Four

Shower Room

Garden