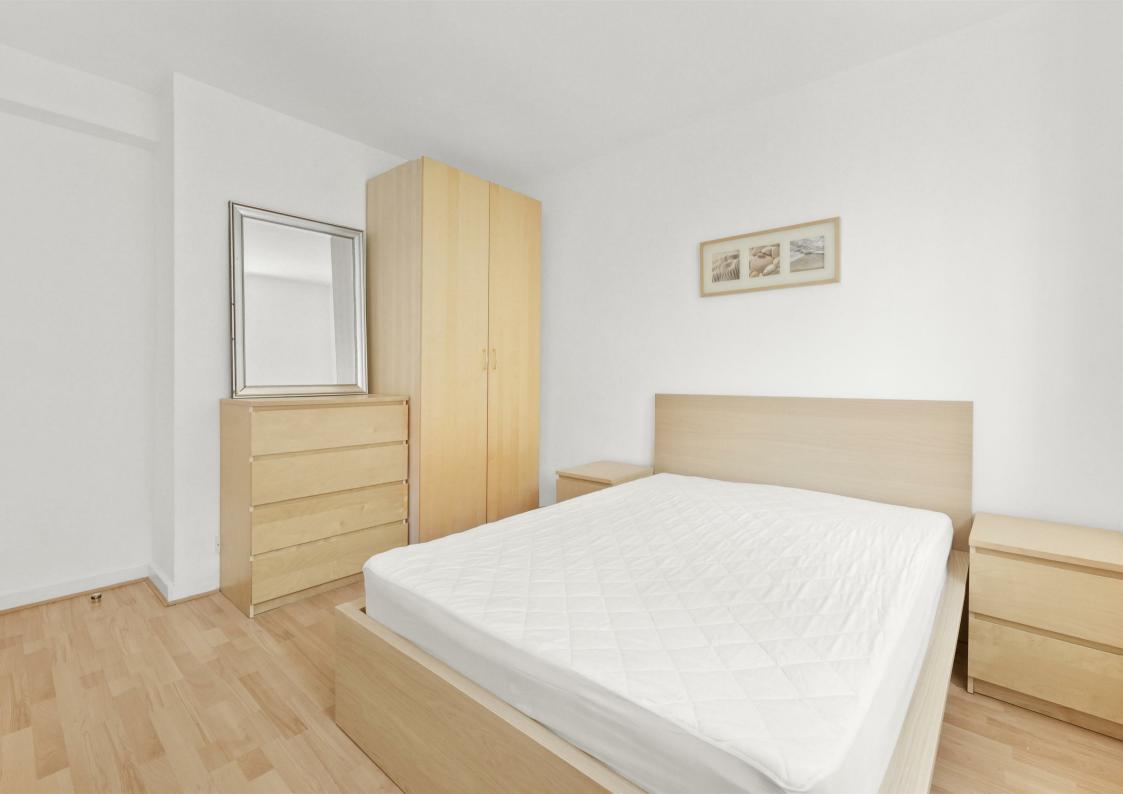

Internally the property has been redecorated throughout and had new wooden flooring fitted to three of the four bedrooms and the hallway the property is spacious throughout with four good sized bedrooms, separate kitchen, newly fitted shower room with separate W/C. Please note the property has no separate lounge. The property is available to move in to Immediately.

## 10'5" x 8'6" (3.20 x 2.60)

Bedroom One

13'5" x 12'5" (4.10 x 3.80)

12'5" × 9'10" (3.80 × 3.00)

Bedroom Three

Bedroom Four

Shower Room

Garden