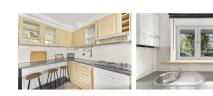

## Kitchen

## 10'5" x 8'6" (3.20 x 2.60)

Bedroom One

13'5" x 12'5" (4.10 x 3.80)

12'5" × 9'10" (3.80 × 3.00)

Bedroom Three

Bedroom Four

Shower Room

Garden