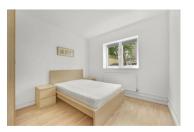

Internally the property has been redecorated throughout and had new wooden flooring fitted to three of the bedrooms, and the hallway, is spacious throughout with four good sized bedrooms, separate kitchen, newly fitted shower room with separate W/C. Please note the property has no separate lounge. The property is available to move in to Immediately.

## 10'5" x 8'6" (3.20 x 2.60)

Bedroom One

13'5" x 12'5" (4.10 x 3.80)

12'5" × 9'10" (3.80 × 3.00)

Bedroom Three

Bedroom Four

Shower Room

Garden