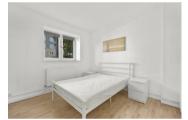

Internally the property has been redecorated throughout and had new wooden flooring fitted to three of the bedrooms, and the hallway, is spacious throughout with four good sized bedrooms, separate kitchen, newly fitted shower room with separate W/C. Please note the property has no separate lounge. The property is available to move in to Immediately.

## 10'5" x 8'6" (3.20 x 2.60)

Bedroom One

13'5" x 12'5" (4.10 x 3.80)

12'5" × 9'10" (3.80 × 3.00)

Bedroom Three

Bedroom Four

Shower Room

Garden