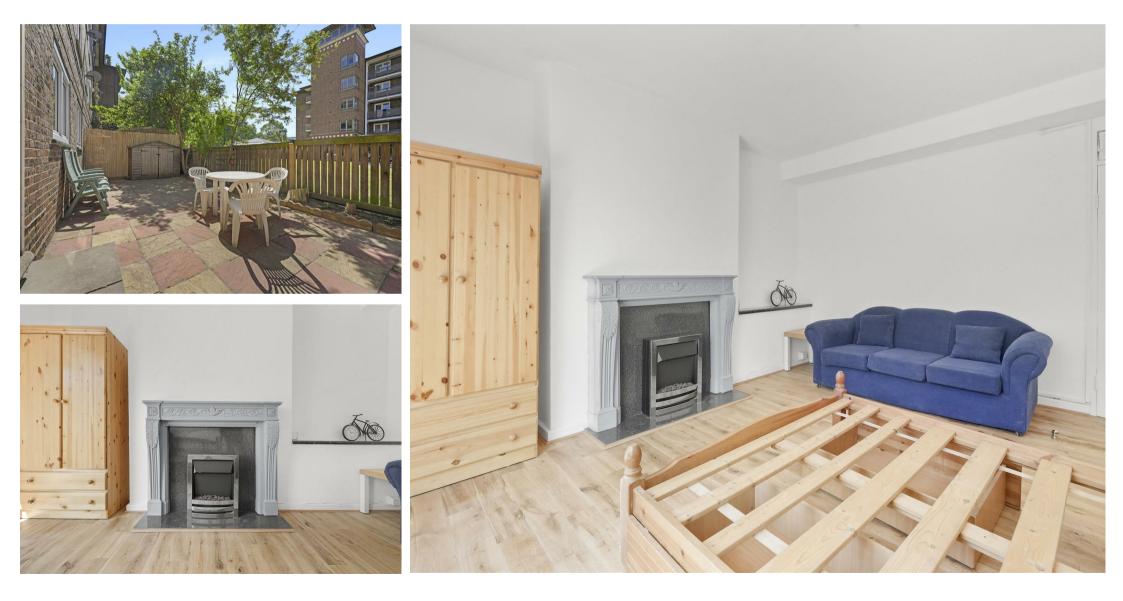

Internally the property has been redecorated throughout and had new wooden flooring fitted to three of the bedrooms, and the hallway, is spacious throughout with four good sized bedrooms, separate kitchen, newly fitted shower room with separate W/C. Please note the property has no separate lounge. The property is available to move in to Immediately.

## 10'5" x 8'6" (3.20 x 2.60)

Bedroom One

13'5" x 12'5" (4.10 x 3.80)

12'5" × 9'10" (3.80 × 3.00)

Bedroom Three

Bedroom Four

Shower Room

Garden