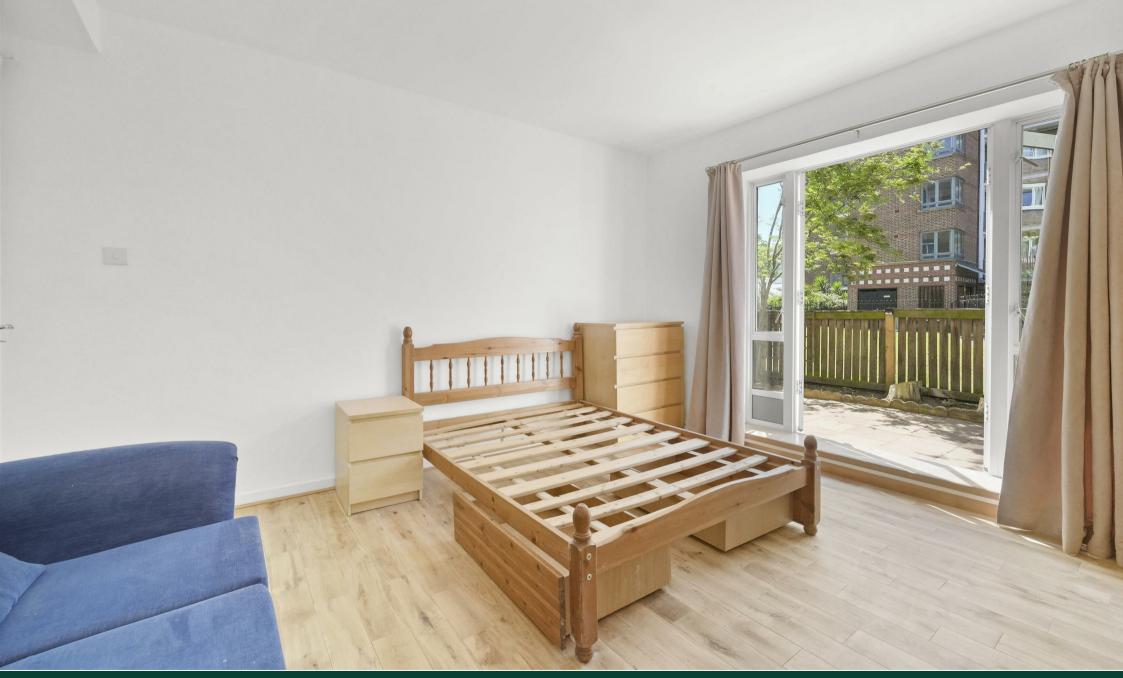

Internally the property has been redecorated throughout and had new wooden flooring fitted to three of the bedrooms, and the hallway, is spacious throughout with four good sized bedrooms, separate kitchen, newly fitted shower room with separate W/C. Please note the property has no separate lounge. The property is available to move in to Immediately.

## 10'5" x 8'6" (3.20 x 2.60)

Bedroom One

13'5" x 12'5" (4.10 x 3.80)

12'5" × 9'10" (3.80 × 3.00)

Bedroom Three

Bedroom Four

Shower Room

Garden