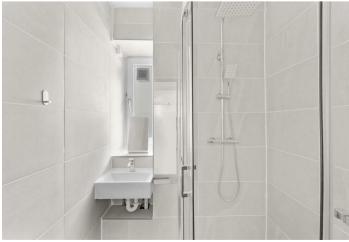

Internally the property has been redecorated throughout and had new wooden flooring fitted to three of the bedrooms, and the hallway, is spacious throughout with four good sized bedrooms, separate kitchen, newly fitted shower room with separate W/C. Please note the property has no separate lounge. The property is available to move in to Immediately.

## 10'5" x 8'6" (3.20 x 2.60)

Bedroom One

13'5" x 12'5" (4.10 x 3.80)

12'5" × 9'10" (3.80 × 3.00)

Bedroom Three

Bedroom Four

Shower Room

Garden