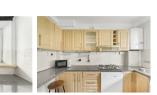

## Kitchen

## 10'5" x 8'6" (3.20 x 2.60)

Bedroom One

13'5" x 12'5" (4.10 x 3.80)

12'5" × 9'10" (3.80 × 3.00)

Bedroom Three

Bedroom Four

Shower Room

Garden