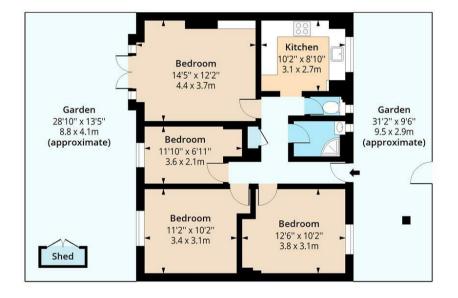

## 10'5" x 8'6" (3.20 x 2.60)

Bedroom One

13'5" x 12'5" (4.10 x 3.80)

12'5" × 9'10" (3.80 × 3.00)

Bedroom Three

Bedroom Four

Shower Room

Garden

Material Information Deposit: £3,807.69 Length Of Tenancy: One Year Council Tax Band: C

**Ground Floor** Floor Area 746 Sq Ft - 69.30 Sq M

Measured according to RICS IPMS2. Floor plan is for illustrative purposes only and is not to scale. Every attempt has been made to ensure the accuracy of the floor plan shown, however all measurements, fixtures, fittings and data shown are an approximate interpretation for illustrative purposes only. 1 sq m = 10.76 sq feet. Ipaplus.com