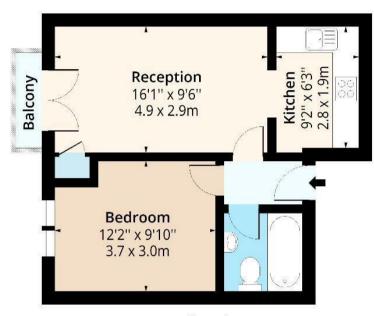

## Reception

16'1" x 9'6" (4.90m x 2.90m)

Kitchen

9'2" x 6'3" (2.79m x 1.91m)

**Bedroom** 

12'2" x 9'10" (3.71m x 3.00m)

Bathroom

Balcony

## Millennium Place, E2

Approx. Gross Internal Area 413 Sq Ft - 38.37 Sq M Approx. Gross Balcony Area 14 Sq Ft - 1.30 Sq M

## **Fourth Floor**

Floor Area 413 Sq Ft - 38.37 Sq M

Measured according to RICS IPMS2. Floor plan is for illustrative purposes only and is not to scale. Every attempt has been made to ensure the accuracy of the floor plan shown, however all measurements, fixtures, fittings and data shown are an approximate interpretation for illustrative purposes only. 1 sq m = 10.76 sq feet.