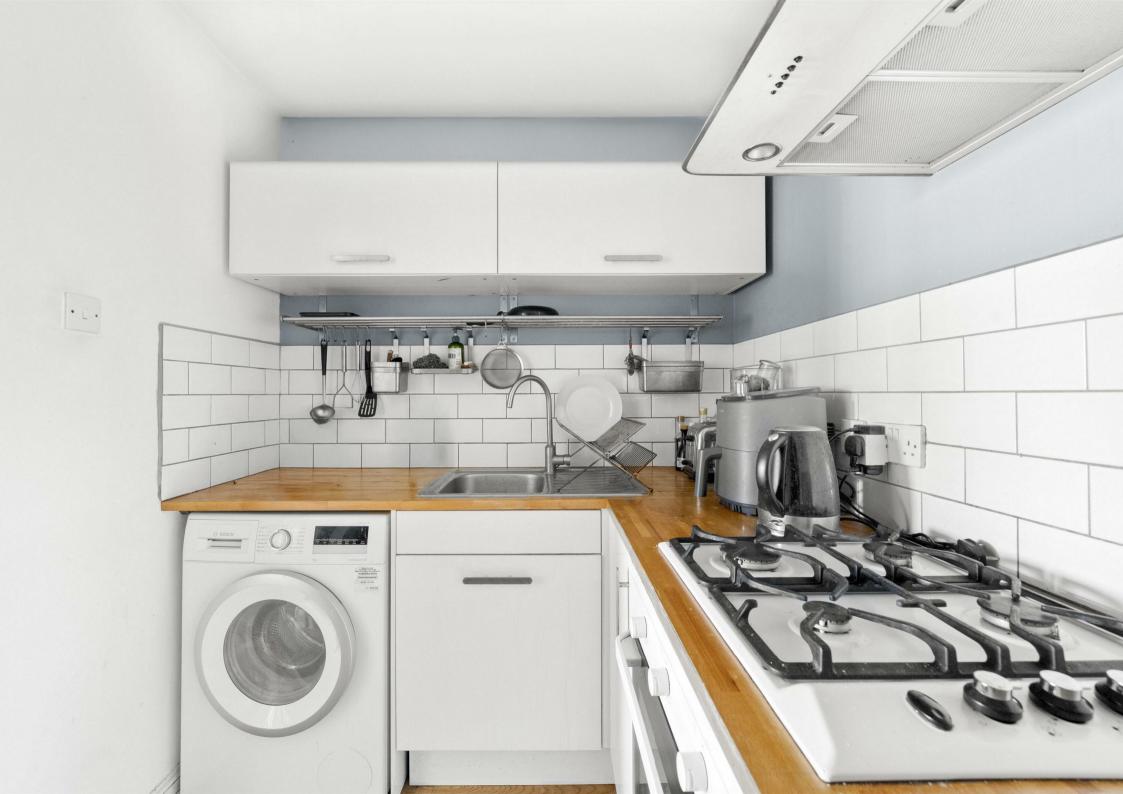

Internally the property offers spacious accommodation with a large reception room that gives you access to the Juliet balcony, Kitchen, Double bedroom and Bathroom. The property also benefits from Wooden Floors throughout, Gas Central Heating and Double Glazing.