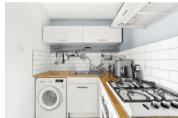

Internally the property offers spacious accommodation with a large reception room that gives you access to the Juliet balcony, Kitchen, Double bedroom and Bathroom. The property also benefits from Wooden Floors throughout, Gas Central Heating and Double Glazing.

## Reception

16'1" x 9'6" (4.90m x 2.90m)

Kitchen

9'2" x 6'3" (2.79m x 1.91m)

**Bedroom** 

12'2" x 9'10" (3.71m x 3.00m)

Bathroom

Balcony