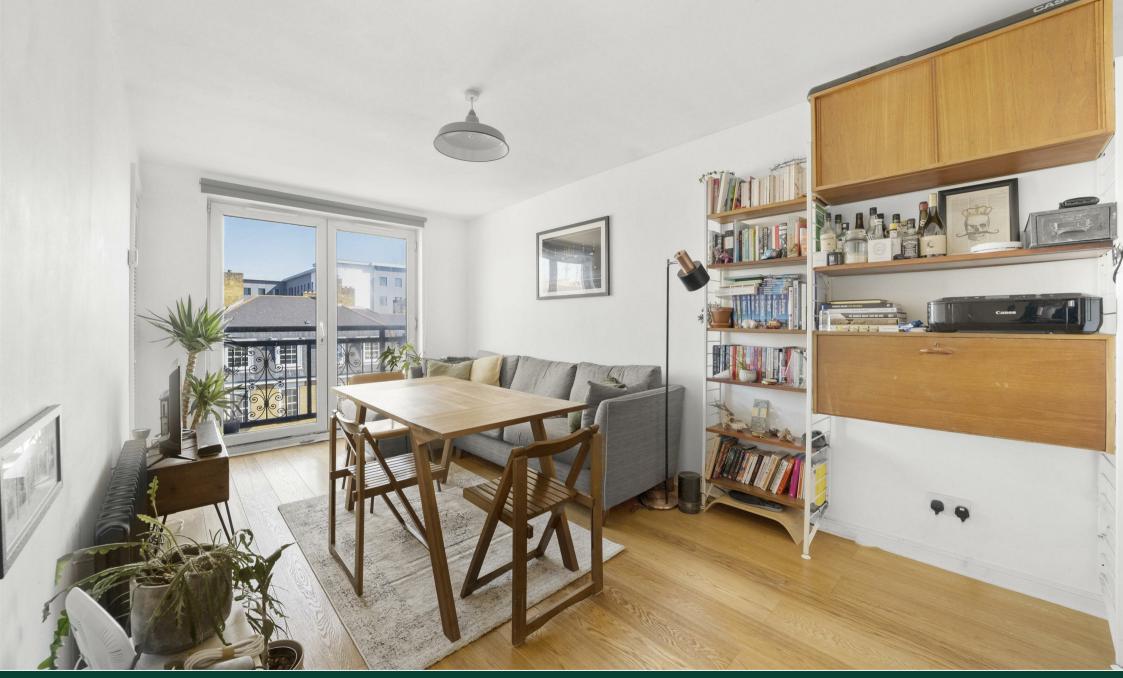

Internally the property offers spacious accommodation with a large reception room that gives you access to the Juliet balcony, Kitchen, Double bedroom and Bathroom. The property also benefits from Wooden Floors throughout, Gas Central Heating and Double Glazing.

## Reception

16'1" x 9'6" (4.90m x 2.90m)

Kitchen

9'2" x 6'3" (2.79m x 1.91m)

**Bedroom** 

12'2" x 9'10" (3.71m x 3.00m)

Bathroom

Balcony