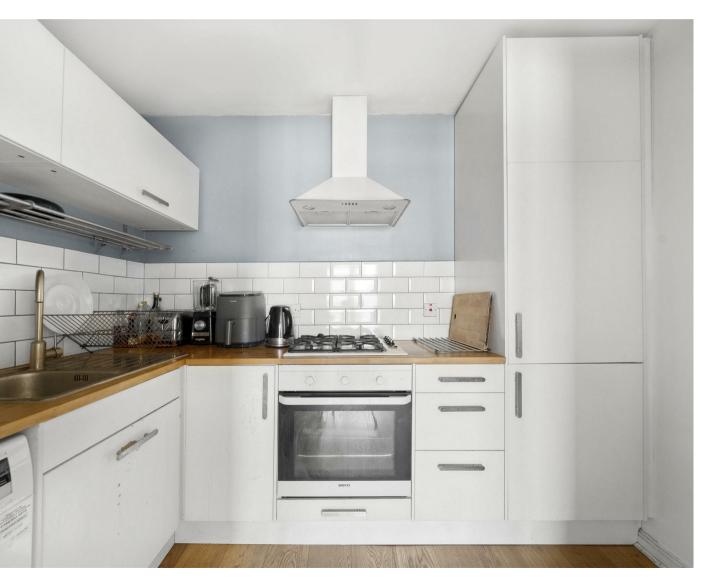

Internally the property offers spacious accommodation with a large reception room that gives you access to the Juliet balcony, Kitchen, Double bedroom and Bathroom. The property also benefits from Wooden Floors throughout, Gas Central Heating and Double Glazing.

## Reception

16'1" x 9'6" (4.90m x 2.90m)

Kitchen

9'2" x 6'3" (2.79m x 1.91m)

**Bedroom** 

12'2" x 9'10" (3.71m x 3.00m)

Bathroom

Balcony