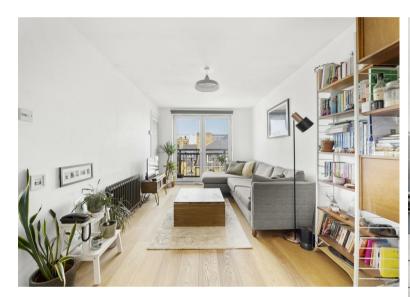

Internally the property offers spacious accommodation with a large reception room that gives you access to the Juliet balcony, Kitchen, Double bedroom and Bathroom. The property also benefits from Wooden Floors throughout, Gas Central Heating and Double Glazing.

## Reception

16'1" x 9'6" (4.90m x 2.90m)

Kitchen

9'2" x 6'3" (2.79m x 1.91m)

**Bedroom** 

12'2" x 9'10" (3.71m x 3.00m)

Bathroom

Balcony