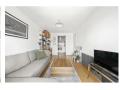

Internally the property offers spacious accommodation with a large reception room that gives you access to the Juliet balcony, Kitchen, Double bedroom and Bathroom. The property also benefits from Wooden Floors throughout, Gas Central Heating and Double Glazing.

## Reception

16'1" x 9'6" (4.90m x 2.90m)

Kitchen

9'2" x 6'3" (2.79m x 1.91m)

**Bedroom** 

12'2" x 9'10" (3.71m x 3.00m)

Bathroom

Balcony