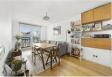

Internally the property offers spacious accommodation with a large reception room that gives you access to the Juliet balcony, Kitchen, Double bedroom and Bathroom. The property also benefits from Wooden Floors throughout, Gas Central Heating and Double Glazing.

## Reception

16'1" x 9'6" (4.90m x 2.90m)

Kitchen

9'2" x 6'3" (2.79m x 1.91m)

**Bedroom** 

12'2" x 9'10" (3.71m x 3.00m)

Bathroom

Balcony