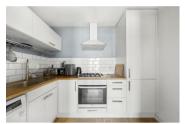

Internally the property offers spacious accommodation with a large reception room that gives you access to the Juliet balcony, Kitchen, Double bedroom and Bathroom. The property also benefits from Wooden Floors throughout, Gas Central Heating and Double Glazing.

## Reception

16'1" x 9'6" (4.90m x 2.90m)

Kitchen

9'2" x 6'3" (2.79m x 1.91m)

**Bedroom** 

12'2" x 9'10" (3.71m x 3.00m)

Bathroom

Balcony