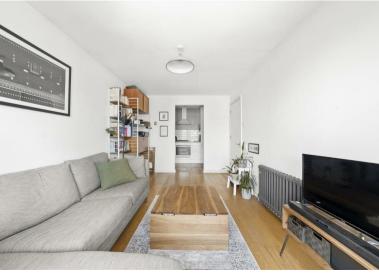

Internally the property offers spacious accommodation with a large reception room that gives you access to the Juliet balcony, Kitchen, Double bedroom and Bathroom. The property also benefits from Wooden Floors throughout, Gas Central Heating and Double Glazing.

## Reception

16'1" x 9'6" (4.90m x 2.90m)

Kitchen

9'2" x 6'3" (2.79m x 1.91m)

**Bedroom** 

12'2" x 9'10" (3.71m x 3.00m)

Bathroom

Balcony