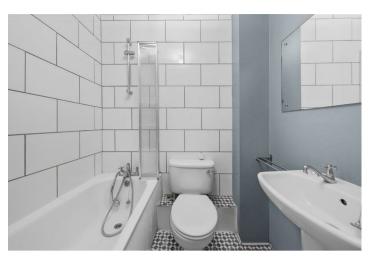

Internally the property offers spacious accommodation with a large reception room that gives you access to the Juliet balcony, Kitchen, Double bedroom and Bathroom. The property also benefits from Wooden Floors throughout, Gas Central Heating and Double Glazing.

## Reception

16'1" x 9'6" (4.90m x 2.90m)

Kitchen

9'2" x 6'3" (2.79m x 1.91m)

**Bedroom** 

12'2" x 9'10" (3.71m x 3.00m)

Bathroom

Balcony