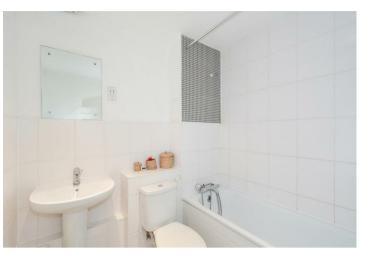

## Reception

23'5" x 10'9" (7.14 x 3.28)

Kitchen

8'0" x 6'11" (2.44 x 2.11)

Bedroom

17'10" x 10'0" (5.46 x 3.07)

Bathroom

**Material Information** 