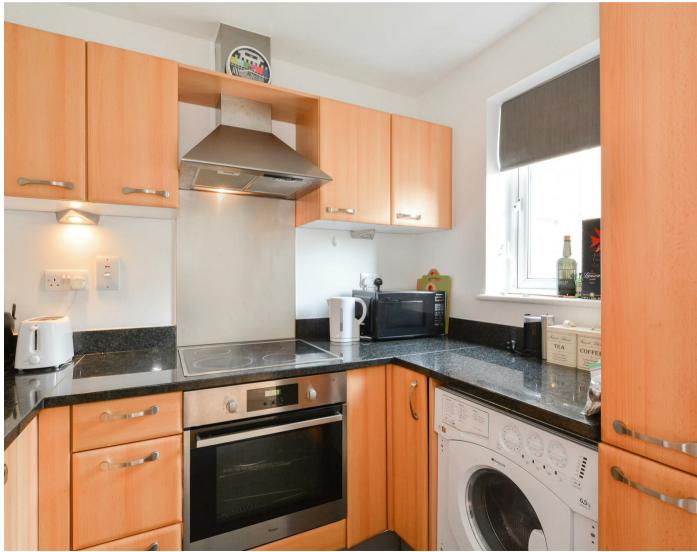

Morton Close is advantageously located within in easy reach of Shadwell (DLR and Overground) Station and multiple bus routes in to the City and beyond. With easy access to the A13 Dual Carriageway.

Internally the Property views really well with good sized rooms and lots of natural light as well as having a modern Kitchen and bathroom with a Juliette balcony off the lounge.

## Reception

23'5" x 10'9" (7.14 x 3.28)

Kitchen

8'0" x 6'11" (2.44 x 2.11)

Bedroom

17'10" x 10'0" (5.46 x 3.07)

Bathroom

**Material Information** 