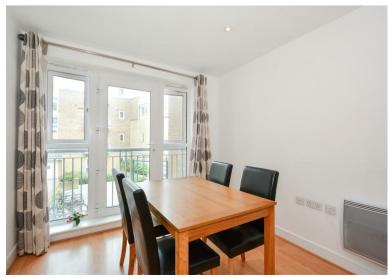

## Reception

23'5" x 10'9" (7.14 x 3.28)

Kitchen

8'0" x 6'11" (2.44 x 2.11)

Bedroom

17'10" x 10'0" (5.46 x 3.07)

Bathroom

**Material Information** 