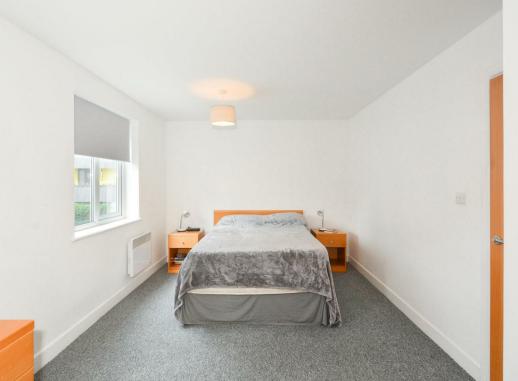

## Reception

23'5" x 10'9" (7.14 x 3.28)

Kitchen

8'0" x 6'11" (2.44 x 2.11)

Bedroom

17'10" x 10'0" (5.46 x 3.07)

Bathroom

**Material Information** 