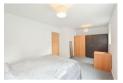

## Reception

23'5" x 10'9" (7.14 x 3.28)

Kitchen

8'0" x 6'11" (2.44 x 2.11)

Bedroom

17'10" x 10'0" (5.46 x 3.07)

Bathroom

**Material Information** 