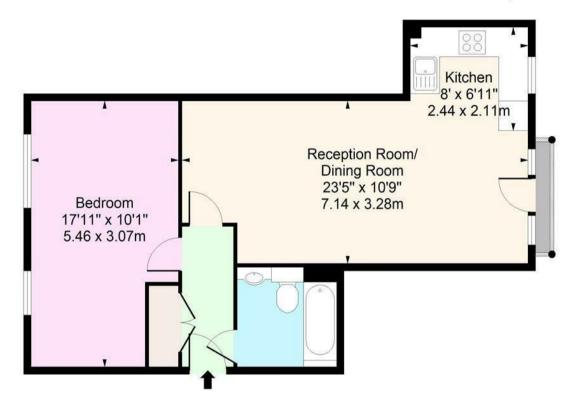

## Reception

23'5" x 10'9" (7.14 x 3.28)

Kitchen

8'0" x 6'11" (2.44 x 2.11)

Bedroom

17'10" x 10'0" (5.46 x 3.07)

Bathroom

**Material Information** 

## Morton Close, E1

Approx. Gross Internal Area 556 Sq Ft - 51.65 Sq M

## **First Floor**

Floor Area 556 Sq Ft - 51.65 Sq M

For Illustration Purposes Only - Not To Scale www.londonpropertyassessments.co.uk