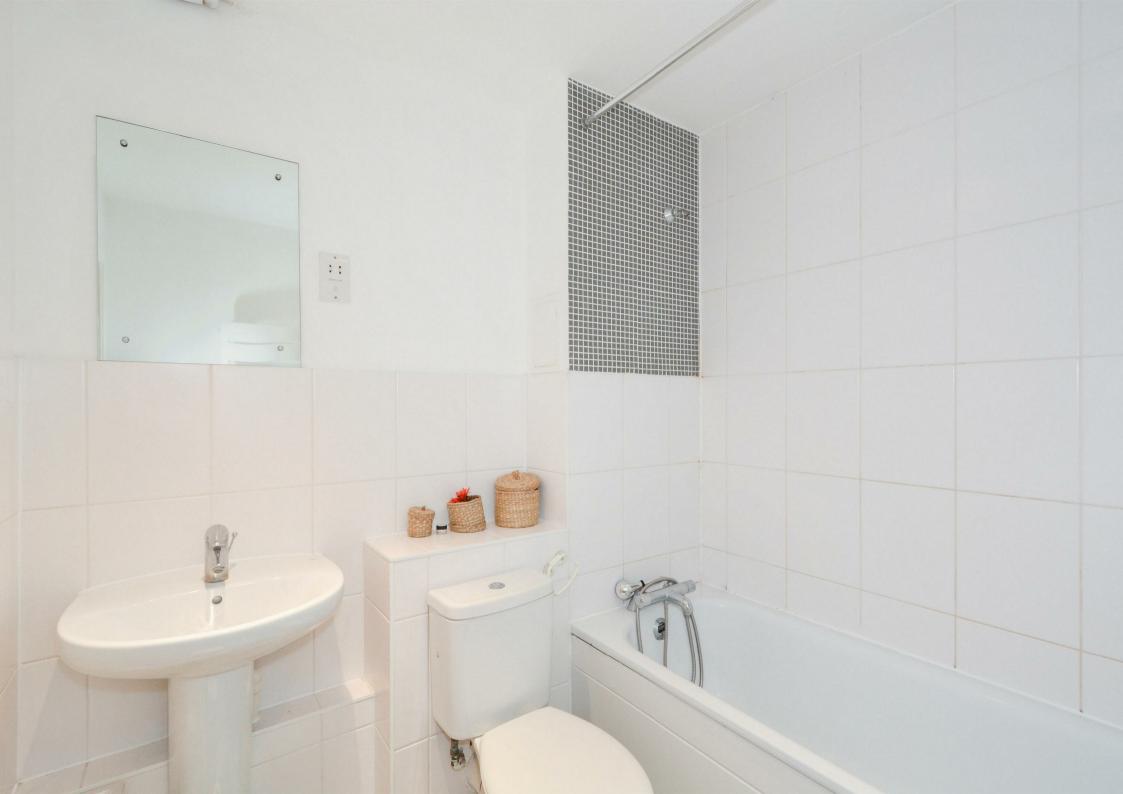

## Reception

23'5" x 10'9" (7.14 x 3.28)

Kitchen

8'0" x 6'11" (2.44 x 2.11)

Bedroom

17'10" x 10'0" (5.46 x 3.07)

Bathroom

**Material Information** 