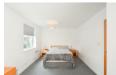

## Reception

23'5" x 10'9" (7.14 x 3.28)

Kitchen

8'0" x 6'11" (2.44 x 2.11)

Bedroom

17'10" x 10'0" (5.46 x 3.07)

Bathroom

**Material Information** 