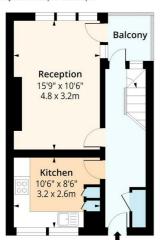

#### **Reception Room** 15'8" × 10'5" (4.8 × 3.2)

**Kitchen** 10'5" x 8'6" (3.2 x 2.6)

#### Moody Street, E1 Approx. Gross Internal Area 779 Sq Ft - 72.37 Sq M Approx. Gross Balcony Area 29 Sq Ft - 2.69 Sq M

Second Floor Floor Area 373 Sq Ft - 34.65 Sq M

**Third Floor** Floor Area 406 Sq Ft - 37.72 Sq M

Measured according to RICS IPM52. Floor plan is for illustrative purposes only and is not to scale. Every attempt has been made to ensure the accuracy of the floor plan shown, however all measurements, fotures, fittings and data shown are an approximate interpretation for illustrative purposes only. 1 sq m = 10.76 sq feet.
papelus.com
Date: 14/5/2025