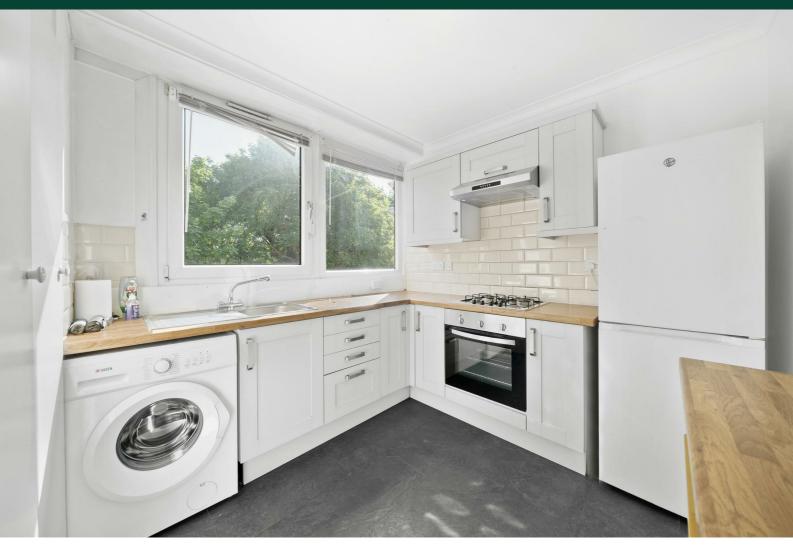

Internally the property is presented in good condition with a modern fitted kitchen, Separate spacious reception with a balcony, Well proportion bedrooms and a modern bathroom. The property is arranged over two levels.

#### **Reception Room** 15'8" × 10'5" (4.8 × 3.2)

**Kitchen** 10'5" x 8'6" (3.2 x 2.6)