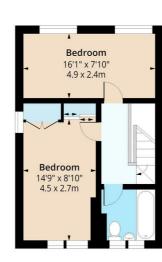

# Balcony

**Bedroom One** 14'9" x 8'10" (4.5 x 2.7)

**Bedroom Two** 16'0" x 7'10" (4.9 x 2.4)

#### Moody Street, E1 Approx. Gross Internal Area 779 Sq Ft - 72.37 Sq M Approx. Gross Balcony Area 29 Sq Ft - 2.69 Sq M

Second Floor Floor Area 373 Sq Ft - 34.65 Sq M

**Third Floor** Floor Area 406 Sq Ft - 37.72 Sq M

Measured according to RICS IPM52. Floor plan is for illustrative purposes only and is not to scale. Every attempt has been made to ensure the accuracy of the floor plan shown, however all measurements, fotures, fittings and data shown are an approximate interpretation for illustrative purposes only. 1 sq m = 10.76 sq feet.
papelus.com
Date: 14/5/2025