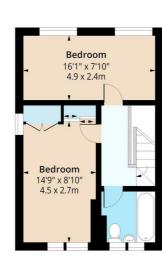

### Balcony

**Bedroom One** 14'9" x 8'10" (4.5 x 2.7)

**Bedroom Two** 16'0" x 7'10" (4.9 x 2.4)

# Moody Street, E1 Approx. Gross Internal Area 779 Sq Ft - 72.37 Sq M Approx. Gross Balcony Area 29 Sq Ft - 2.69 Sq M

Second Floor Floor Area 373 Sq Ft - 34.65 Sq M

**Third Floor** Floor Area 406 Sq Ft - 37.72 Sq M

Measured according to RICS IPMS2. Floor plan is for illustrative purposes only and is not to scale. Every attempt has been made to ensure the accuracy of the floor plan shown however all measurements, fixtures, fittings and data shown are an approximate interpretation for illustrative purposes only. 1 sq m = 10.76 sq feet. Ipaplus.com Date: 14/5/2025