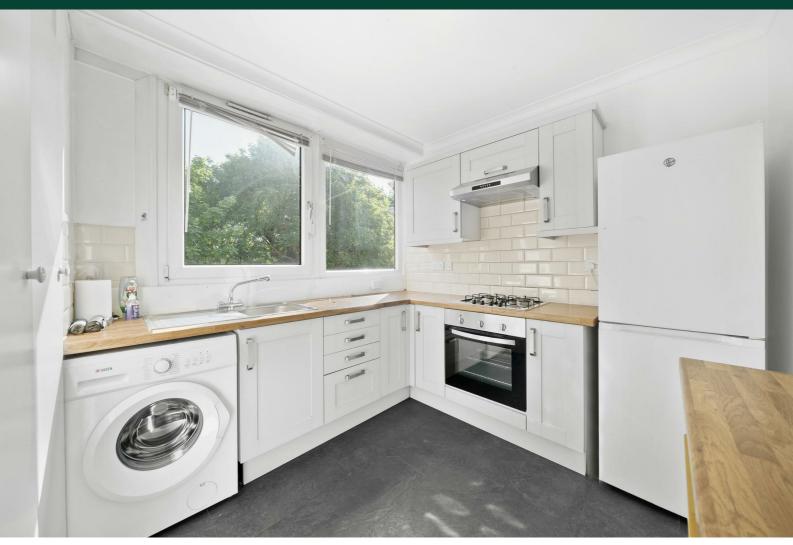

Internally the property is presented in good condition with a modern fitted kitchen, Separate spacious reception with a balcony, Well proportion bedrooms and a modern bathroom. The property is arranged over two levels.

#### **Reception Room** 15'8" x 10'5" (4.8 x 3.2)

Kitchen 10'5" x 8'6" (3.2 x 2.6)