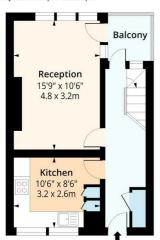

#### **Reception Room** 15'8" x 10'5" (4.8 x 3.2)

Kitchen 10'5" x 8'6" (3.2 x 2.6)

### Balcony

**Bedroom One** 14'9" x 8'10" (4.5 x 2.7)

**Bedroom Two** 16'0" x 7'10" (4.9 x 2.4)

# Moody Street, E1 Approx. Gross Internal Area 779 Sq Ft - 72.37 Sq M Approx. Gross Balcony Area 29 Sq Ft - 2.69 Sq M

Second Floor Floor Area 373 Sq Ft - 34.65 Sq M

**Third Floor** Floor Area 406 Sq Ft - 37.72 Sq M

Measured according to RICS IPMS2. Floor plan is for illustrative purposes only and is not to scale. Every attempt has been made to ensure the accuracy of the floor plan shown however all measurements, fixtures, fittings and data shown are an approximate interpretation for illustrative purposes only. 1 sq m = 10.76 sq feet. Ipaplus.com Date: 14/5/2025