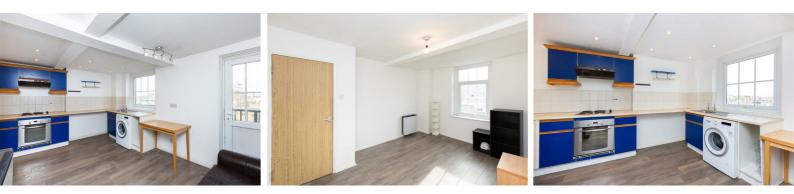

Internally the property has a spacious lounge with separate kitchen benefiting from room for a dining table, two double bedrooms and bathroom. The property benefits from a private balcony and is available to move in to from 18 June 2025 Onwards.

## **Reception Room** 13'9" x 11'5" (4.20 x 3.50)

**Kitchen/Dinner** 14'1" x 12'5" (4.3 x 3.8)

Bedroom One 12'5" x 8'10" (3.8 x 2.7)

**Bedroom Two** 14'1" × 7'2" (4.3 × 2.2)

Bathroom

Balcony

Material Information Deposit: £2,711.53 Length Of Tenancy: One Year Council Tax Band: D