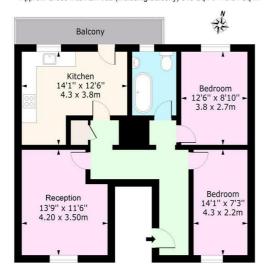

## **Reception Room** 13'9" x 11'5" (4.20 x 3.50)

**Kitchen/Dinner** 14'1" x 12'5" (4.3 x 3.8)

Bedroom One 12'5" x 8'10" (3.8 x 2.7)

**Bedroom Two** 14'1" × 7'2" (4.3 × 2.2)

Bathroom

Balcony

Material Information Deposit: £2,711.53 Length Of Tenancy: One Year Council Tax Band: D

## Ainsley Street, E2 Approx. Gross Internal Area (Excluding Balcony) 752 Sq Ft - 69.86 Sq M Approx. Gross Internal Area (Including Balcony) 816 Sq Ft - 75.81 Sq M

Floor Area 752 Sq Ft - 69.86 Sq M

For Illustration Purposes Only - Not To Scale www.lpaplus.com