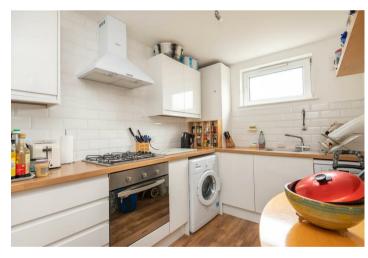

Internally the property offers spacious accommodation with a large reception room that gives you access to the Juliet balcony. Separate kitchen, Double bedroom and bathroom. The property also benefits from Gas Central Heating and Double Glazing.

#### Reception Room

14'9" x 12'9" (4.5 x 3.9)

Kitchen

11'5" x 6'6" (3.5 x 2.0)

Bedroom

14'9" x 8'10" (4.5 x 2.7)