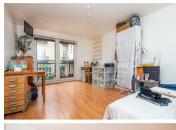

Internally the property offers spacious accommodation with a large reception room that gives you access to the Juliet balcony. Separate kitchen, Double bedroom and bathroom. The property also benefits from Gas Central Heating and Double Glazing.

#### Reception Room

14'9" x 12'9" (4.5 x 3.9)

Kitchen

11'5" x 6'6" (3.5 x 2.0)

Bedroom

14'9" x 8'10" (4.5 x 2.7)