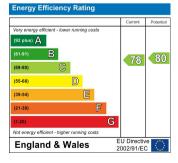

9)





Kitchen

11'5" x 6'6" (3.5 x 2.0)



Bedroom

14'9" x 8'10" (4.5 x 2.7)





## Bathroom



## Balcony

Material Information
Deposit: £2,134.61
Length Of Tenancy: One Year
Council Tax Band: C









# Millennium Place, E2

Approx. Gross Internal Area 522 Sq Ft - 48.49 Sq M (Excluding Balcony) Approx. Gross Internal Area 548 Sq Ft - 50.91 Sq M (Including Balcony)





#### First Floor

Floor Area 522 Sq Ft - 48.49 Sq M

Monday 5th September 2022 1 sq m = 10.76 sq feet Measured according to RICS IPMS2

Floor plan is for illustrative purposes only and is not to scale. Every attempt has been made to ensure the accuracy of the floor plan shown, however all measurements, fixtures, fittings and data shown are an approximate interpretation for illustrative purposes only.

Ipaplus.com