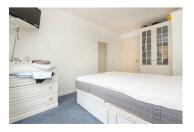

Internally the property offers spacious accommodation with a large reception room that gives you access to the Juliet balcony. Separate kitchen, Double bedroom and bathroom. The property also benefits from Gas Central Heating and Double Glazing.

#### Reception Room

14'9" x 12'9" (4.5 x 3.9)

Kitchen

11'5" x 6'6" (3.5 x 2.0)

Bedroom

14'9" x 8'10" (4.5 x 2.7)