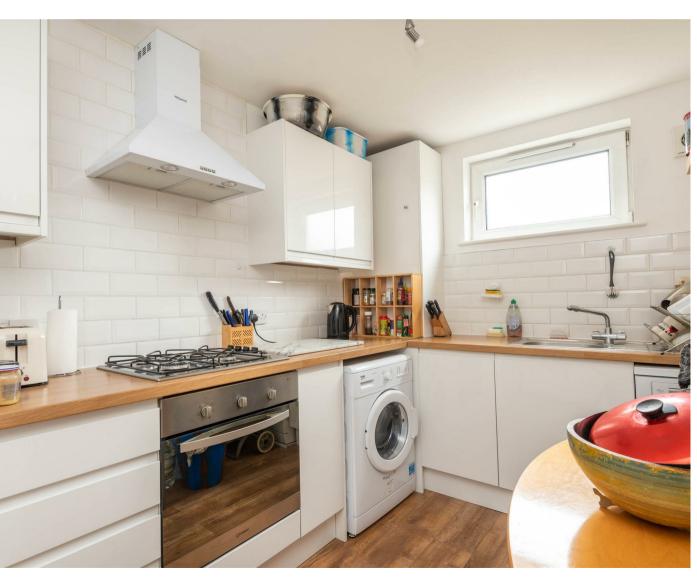

Internally the property offers spacious accommodation with a large reception room that gives you access to the Juliet balcony. Separate kitchen, Double bedroom and bathroom. The property also benefits from Gas Central Heating and Double Glazing.

#### Reception Room

14'9" x 12'9" (4.5 x 3.9)

Kitchen

11'5" x 6'6" (3.5 x 2.0)

Bedroom

14'9" x 8'10" (4.5 x 2.7)