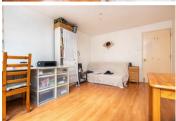

Internally the property offers spacious accommodation with a large reception room that gives you access to the Juliet balcony. Separate kitchen, Double bedroom and bathroom. The property also benefits from Gas Central Heating and Double Glazing.

#### Reception Room

14'9" x 12'9" (4.5 x 3.9)

Kitchen

11'5" x 6'6" (3.5 x 2.0)

Bedroom

14'9" x 8'10" (4.5 x 2.7)