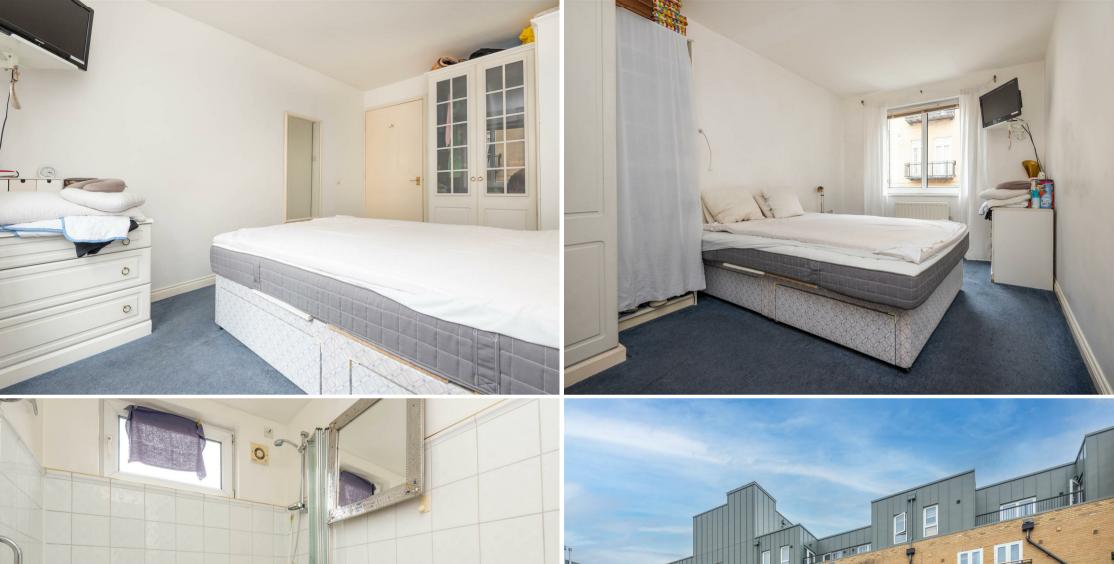

Internally the property offers spacious accommodation with a large reception room that gives you access to the Juliet balcony. Separate kitchen, Double bedroom and bathroom. The property also benefits from Gas Central Heating and Double Glazing.

#### Reception Room

14'9" x 12'9" (4.5 x 3.9)

Kitchen

11'5" x 6'6" (3.5 x 2.0)

Bedroom

14'9" x 8'10" (4.5 x 2.7)

## Bathroom