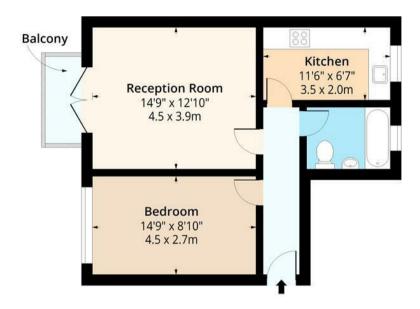

#### Reception Room

14'9" x 12'9" (4.5 x 3.9)

Kitchen

11'5" x 6'6" (3.5 x 2.0)

Bedroom

14'9" x 8'10" (4.5 x 2.7)

# Millennium Place, E2

Approx. Gross Internal Area 522 Sq Ft - 48.49 Sq M (Excluding Balcony) Approx. Gross Internal Area 548 Sq Ft - 50.91 Sq M (Including Balcony)

#### First Floor

Floor Area 522 Sq Ft - 48.49 Sq M

Monday 5th September 2022 1 sq m = 10.76 sq feet Measured according to RICS IPMS2

Floor plan is for illustrative purposes only and is not to scale. Every attempt has been made to ensure the accuracy of the floor plan shown, however all measurements, fixtures, fittings and data shown are an approximate interpretation for illustrative purposes only.