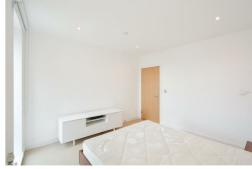

#### Balcony

Bedroom One 15'8" x 8'11" (4.80 x 2.72)

**Bedroom Two** 11'10" x 11'6" (3.61 x 3.51)