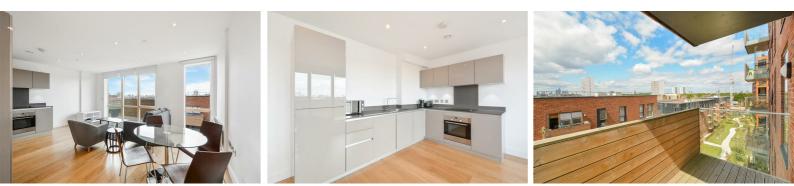

Internally the property is bright and spacious throughout with a large open plan Reception/kitchen with access to the Balcony, Two Double bedrooms and family bathroom.

The property is offered to the market on a CHAIN FREE basis. An early internal inspection is highly recommended in order to avoid disappointment.

## Reception/Kitchen

18'4" x 15'3" (5.61 x 4.65)

#### Balcony

Bedroom One 15'8" x 8'11" (4.80 x 2.72)

**Bedroom Two** 11'10" x 11'6" (3.61 x 3.51)