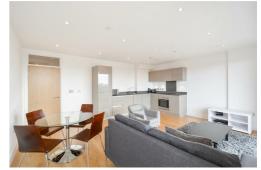

Internally the property is bright and spacious throughout with a large open plan Reception/kitchen with access to the Balcony, Two Double bedrooms and family bathroom.

The property is offered to the market on a CHAIN FREE basis. An early internal inspection is highly recommended in order to avoid disappointment.

## Reception/Kitchen

18'4" x 15'3" (5.61 x 4.65)