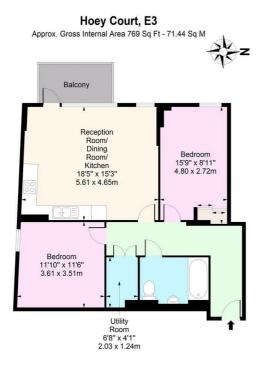

## Reception/Kitchen

18'4" x 15'3" (5.61 x 4.65)

#### Balcony

Bedroom One 15'8" x 8'11" (4.80 x 2.72)

**Bedroom Two** 11'10" x 11'6" (3.61 x 3.51)

### **Material Information**

Tenure: Leasehold Length Of Lease: Approx 115 Years remaining Annual Ground Rent: £350.00 Per year Annual Service Charge: Approx £2,451.24 Per Year Council Tax Band: D

Fifth Floor Floor Area 769 Sq Ft - 71.44 Sq M For Illustration Purposes Only - Not To Scale www.londonpropertyassessments.co.uk