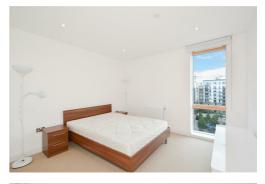

#### Balcony

Bedroom One 15'8" x 8'11" (4.80 x 2.72)

**Bedroom Two** 11'10" x 11'6" (3.61 x 3.51)