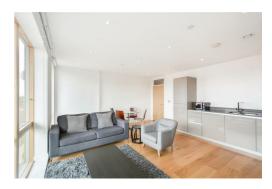

Internally the property is bright and spacious throughout with a large open plan Reception/kitchen with access to the Balcony, Two Double bedrooms and family bathroom.

The property is offered to the market on a CHAIN FREE basis. An early internal inspection is highly recommended in order to avoid disappointment.

## Reception/Kitchen

18'4" x 15'3" (5.61 x 4.65)