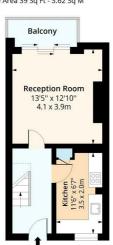

# Reception

12'5" x 12'5" (3.8 x 3.8)

## Kitchen

11'5" x 6'2" (3.5 x 1.9)

# **Balcony**

## **Material Information**

Deposit: £2,538.46

Length Of Tenancy: One Year

Council Tax Band: C

Clarkson Street, E2 Approx. Gross Internal Area 732 Sq Ft - 68.00 Sq M Approx. Gross Balcony/ Terrace Area 39 Sq Ft - 3.62 Sq M