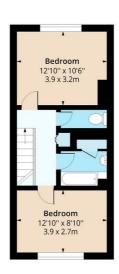

#### **Bedroom One**

12'5" x 11'1" (3.8 x 3.4)

# **Bedroom Two**

12'5" x 9'6" (3.8 x 2.9)

#### **Bathroom**

W/C

## **Material Information**

Deposit: £2,538.46

Length Of Tenancy: One Year

Council Tax Band: C

Clarkson Street, E2 Approx. Gross Internal Area 732 Sq Ft - 68.00 Sq M Approx. Gross Balcony/ Terrace Area 39 Sq Ft - 3.62 Sq M