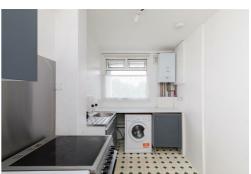

Internally the property is spacious throughout with two double bedrooms, Spacious living space with separate kitchen. The property is split over two levels with the added bonus of a south facing balcony.

## Kitchen

11'5" x 6'2" (3.5 x 1.9)