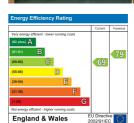

## **Material Information**

Deposit: £2,538.46

Length Of Tenancy: One Year

Council Tax Band: C

Clarkson Street, E2 Approx. Gross Internal Area 732 Sq Ft - 68.00 Sq M Approx. Gross Balcony/ Terrace Area 39 Sq Ft - 3.62 Sq M