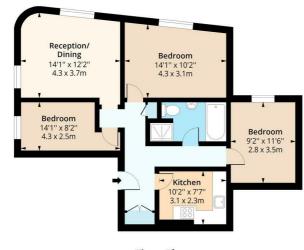

The property is available to move in from 24 May 205 Onwards.

For more information or to arrange a viewing please do not hesitate to call in and speak with one of our Property Consultants.

**Reception Room** 14'1" x 12'2" (4.29m x 3.71m)

**Kitchen** 10'2" x 7'7" (3.10m x 2.31m)

**Bedroom One** 14'1" x 10'2" (4.3 x 3.1)

**Bedroom Two** 9'2" x 11'6" (2.79m x 3.51m)

**Bedroom Three** 14'1" × 8'2" (4.3 × 2.5)

Bathroom

Material Information Deposit: £3,288.46 Length Of Tenancy: One Year Council Tax Band: C

## Fairfield Road, Tower Hamlets, E3 Approx. Gross Internal Area 798 Sq Ft - 74.13 Sq M

**First Floor** Floor Area 798 Sq Ft - 74.13 Sq M

Measured according to RICS IPM52. Floor plan is for illustrative purposes only and is not to scale. Every attempt has been made to ensure the accuracy of the floor plan shown, however all measurements, fixtures, fittings and data shown are an approximate interpretation for illustrative purposes only. 1 sq m = 10.76 sq feet.
papelus.com
Date: 12/3/2024