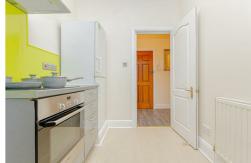

**Kitchen** 10'2" x 7'7" (3.10m x 2.31m)

**Bedroom One** 14'1" x 10'2" (4.3 x 3.1)

**Bedroom Two** 9'2" x 11'6" (2.79m x 3.51m)

**Bedroom Three** 14'1" × 8'2" (4.3 × 2.5)

Bathroom

Material Information Deposit: £3,288.46 Length Of Tenancy: One Year Council Tax Band: C