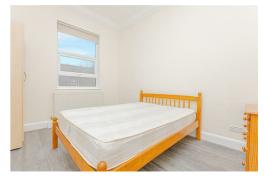

**Kitchen** 10'2" x 7'7" (3.10m x 2.31m)

**Bedroom One** 14'1" x 10'2" (4.3 x 3.1)

**Bedroom Two** 9'2" x 11'6" (2.79m x 3.51m)

**Bedroom Three** 14'1" × 8'2" (4.3 × 2.5)

Bathroom

Material Information Deposit: £3,288.46 Length Of Tenancy: One Year Council Tax Band: C